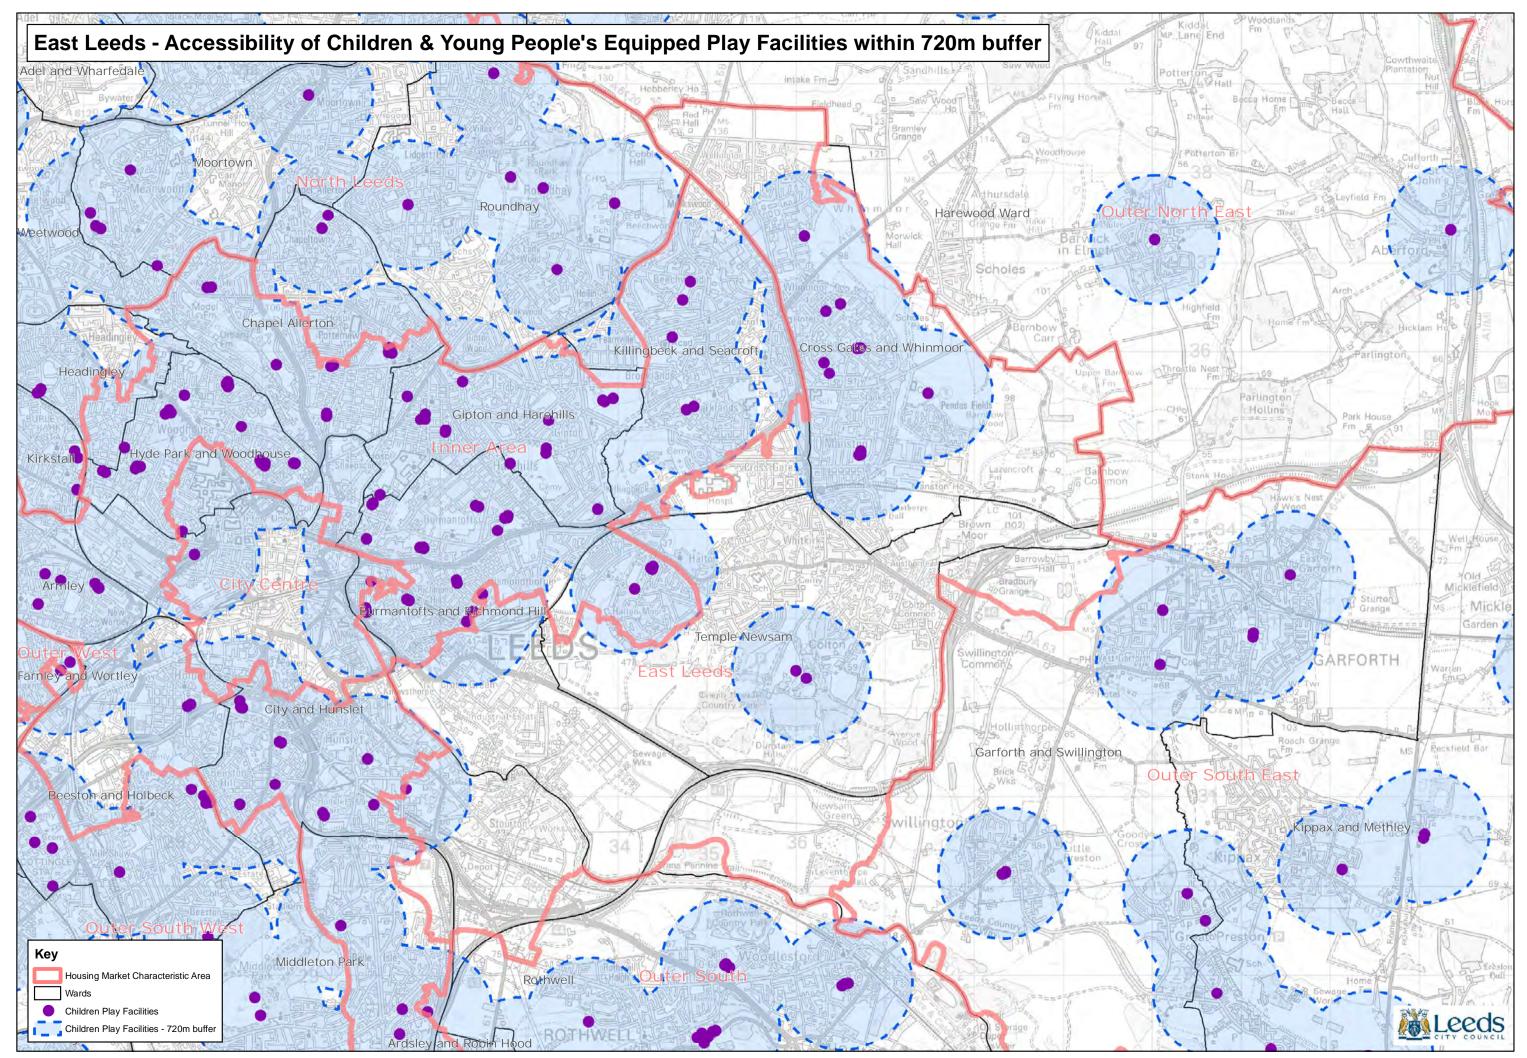

© Crown copyright and database rights 2016 Ordnance Survey 100019567

Path: L:\CGM\GIS Projects\Site Allocations Submission Draft 2016\GREENSPACE ANALYSIS 2016\Greenspace Analysis 2016 Childrens.mxd

 $\textcircled{\sc c}$  Crown copyright and database rights 2016 Ordnance Survey 100019567