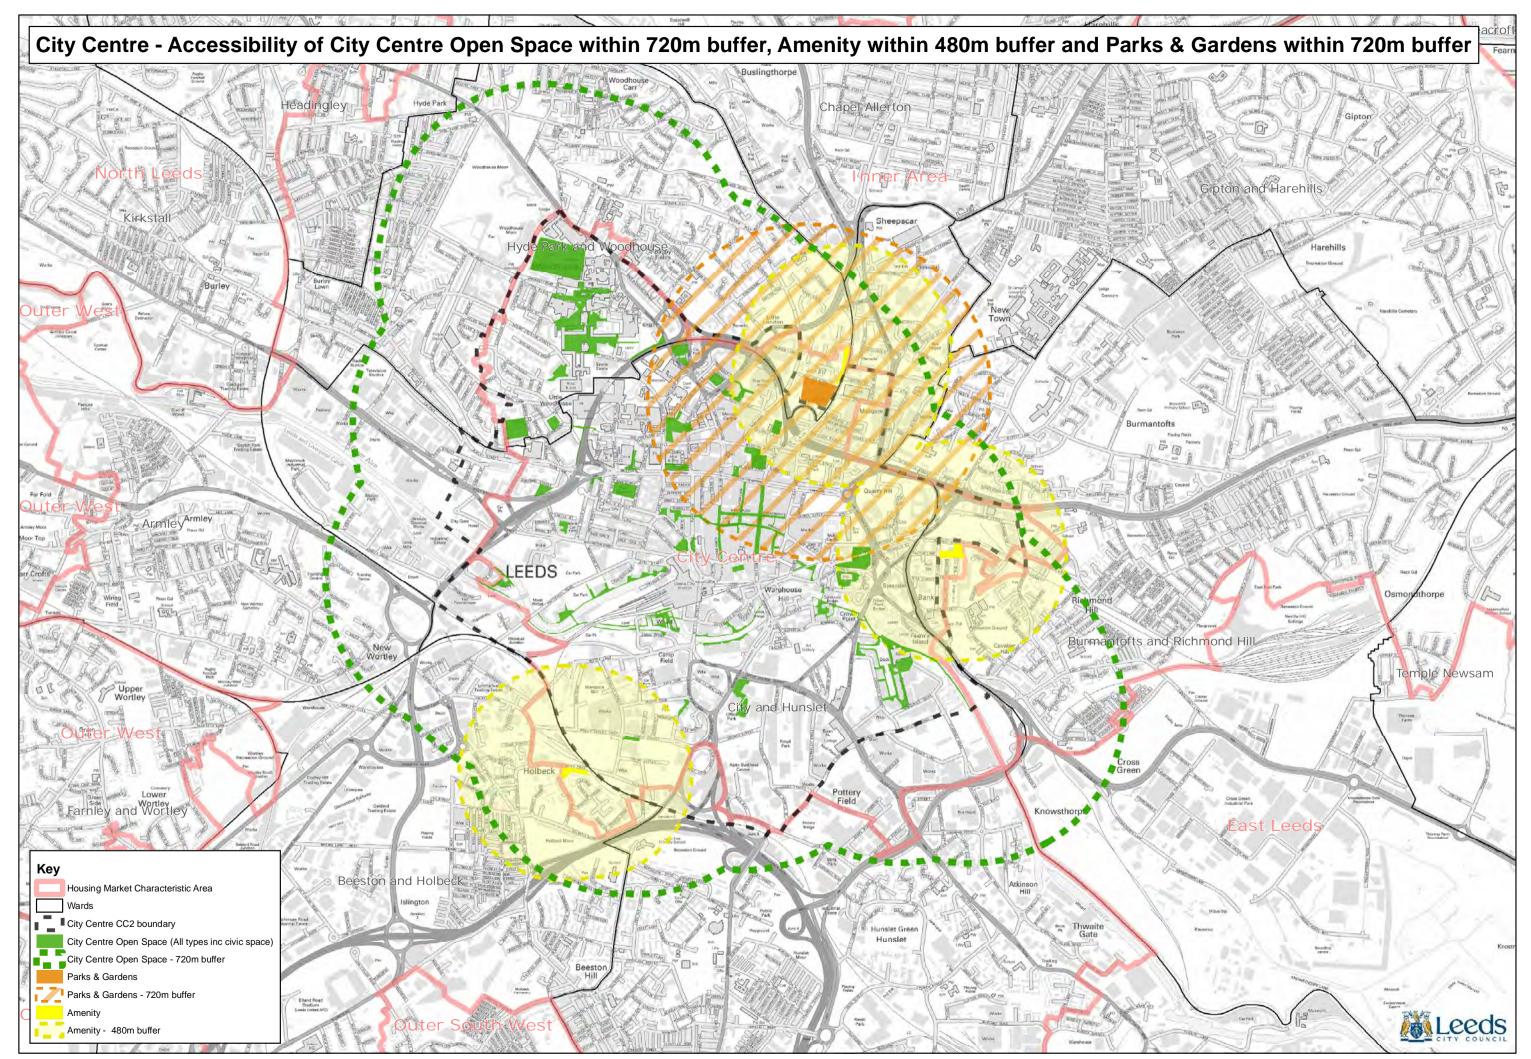

© Crown copyright and database rights 2016 Ordnance Survey 100019567

Path: L:\CGM\GIS Projects\Site Allocations Submission Draft 2016\GREENSPACE ANALYSIS 2016\Greenspace Analysis 2016 Civic Space.mxd