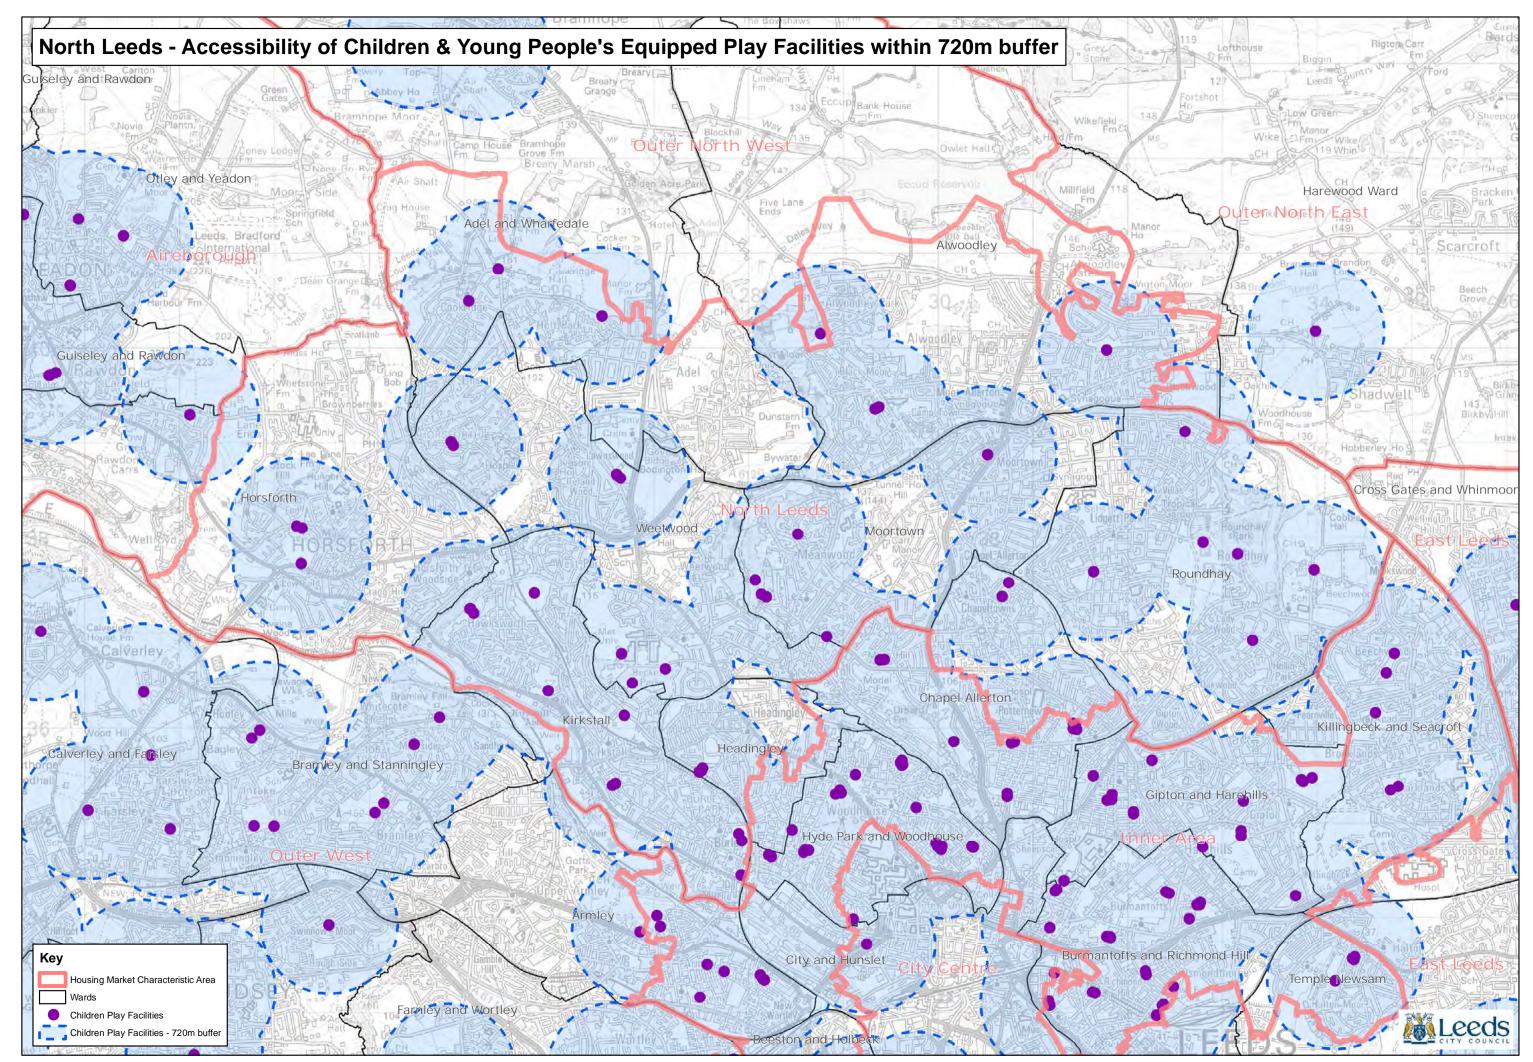

© Crown copyright and database rights 2016 Ordnance Survey 100019567

Path: L:\CGM\GIS Projects\Site Allocations Submission Draft 2016\GREENSPACE ANALYSIS 2016\Greenspace Analysis 2016 Childrens.mxd

 $\textcircled{\sc c}$  Crown copyright and database rights 2016 Ordnance Survey 100019567