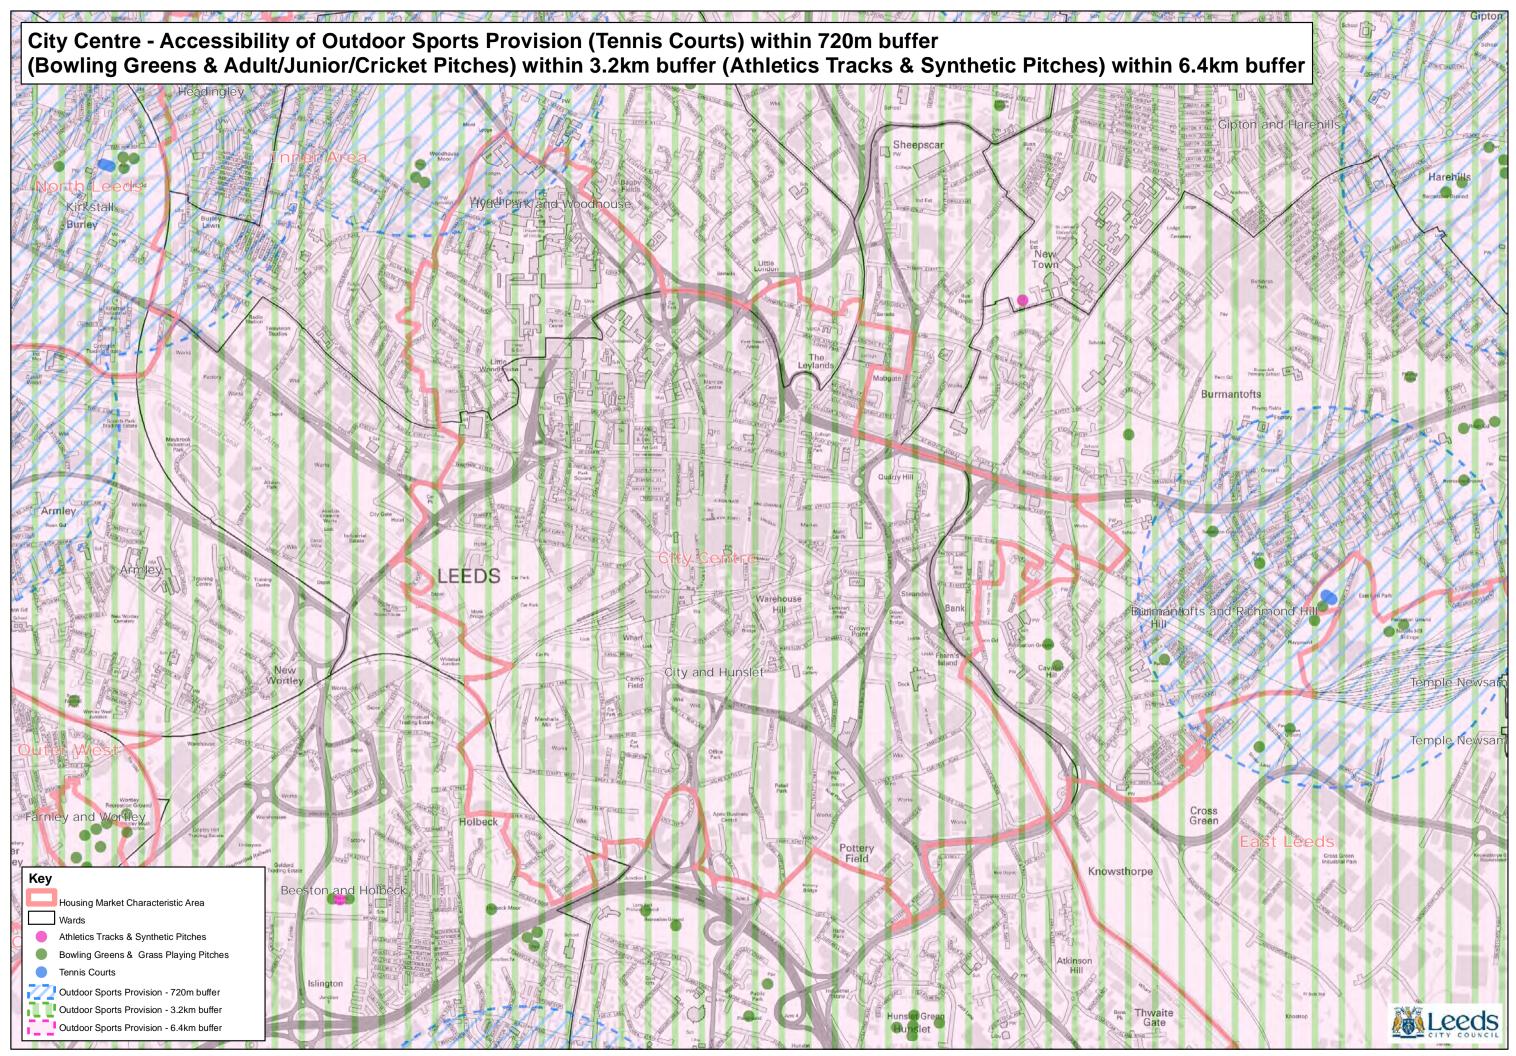

 $\textcircled{\sc c}$  Crown copyright and database rights 2016 Ordnance Survey 100019567

Path: L:\CGM\GIS Projects\Site Allocations Submission Draft 2016\GREENSPACE ANALYSIS 2016\Greenspace Analysis 2016 Outdoor Sports.mxd

© Crown copyright and database rights 2016 Ordnance Survey 100019567

Path: L:\CGM\GIS Projects\Site Allocations Submission Draft 2016\GREENSPACE ANALYSIS 2016\Greenspace Analysis 2016 Outdoor Sports.mxd