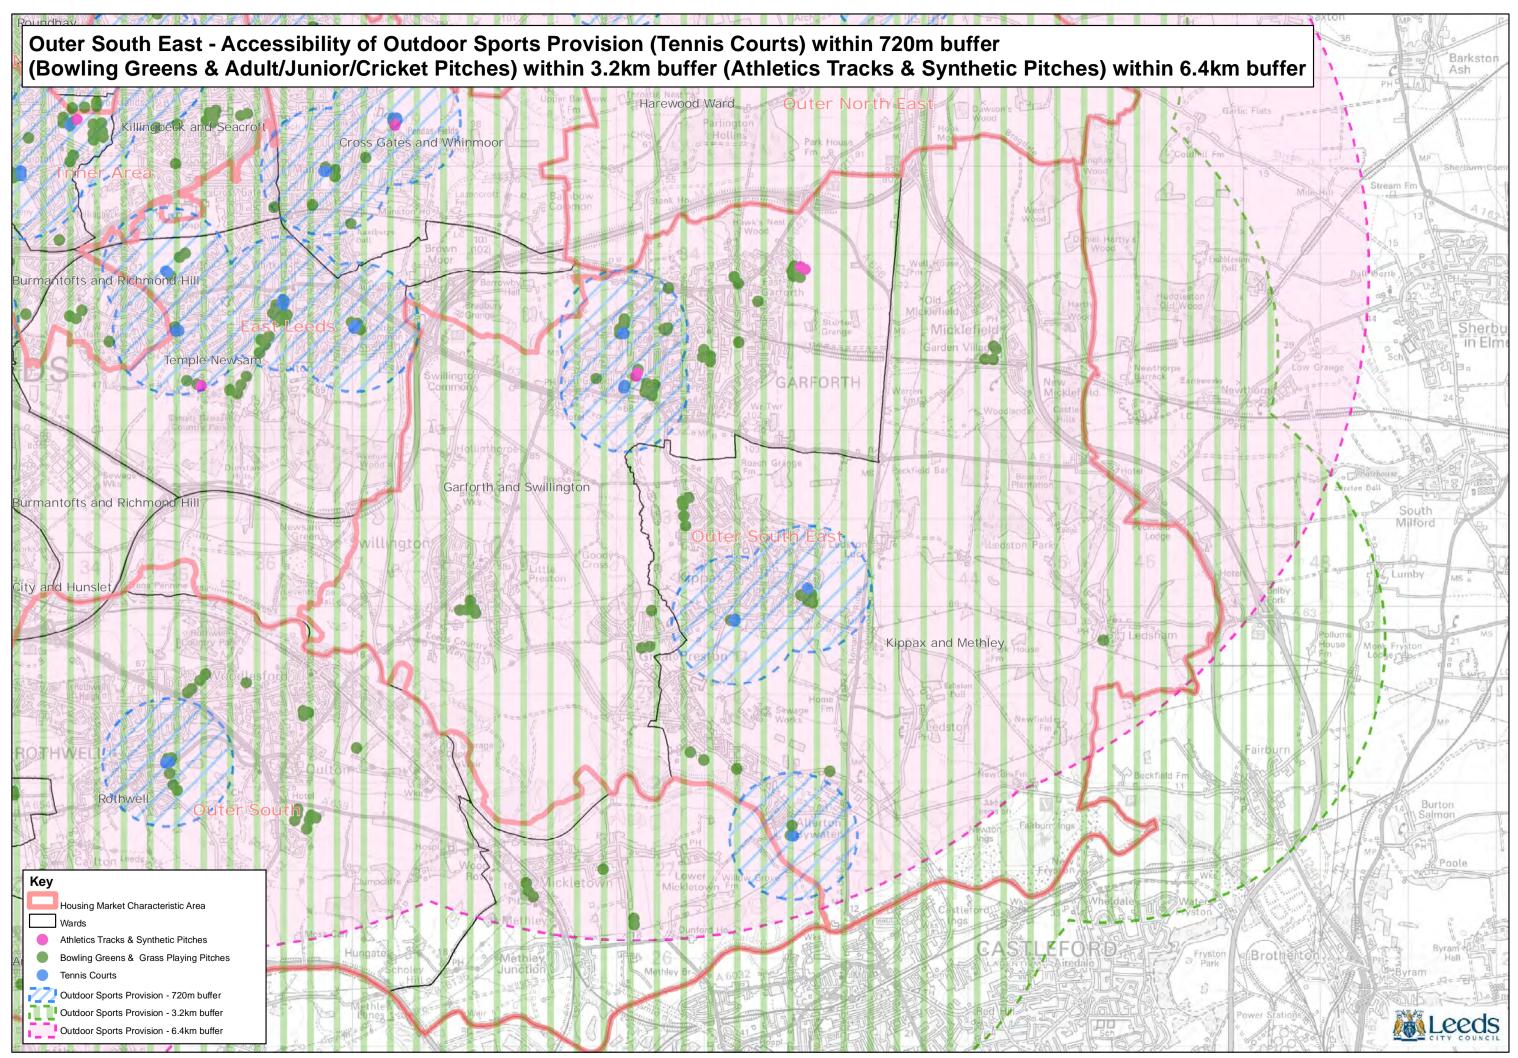

 $\textcircled{\sc c}$  Crown copyright and database rights 2016 Ordnance Survey 100019567

Path: L:\CGM\GIS Projects\Site Allocations Submission Draft 2016\GREENSPACE ANALYSIS 2016\Greenspace Analysis 2016 Outdoor Sports.mxd