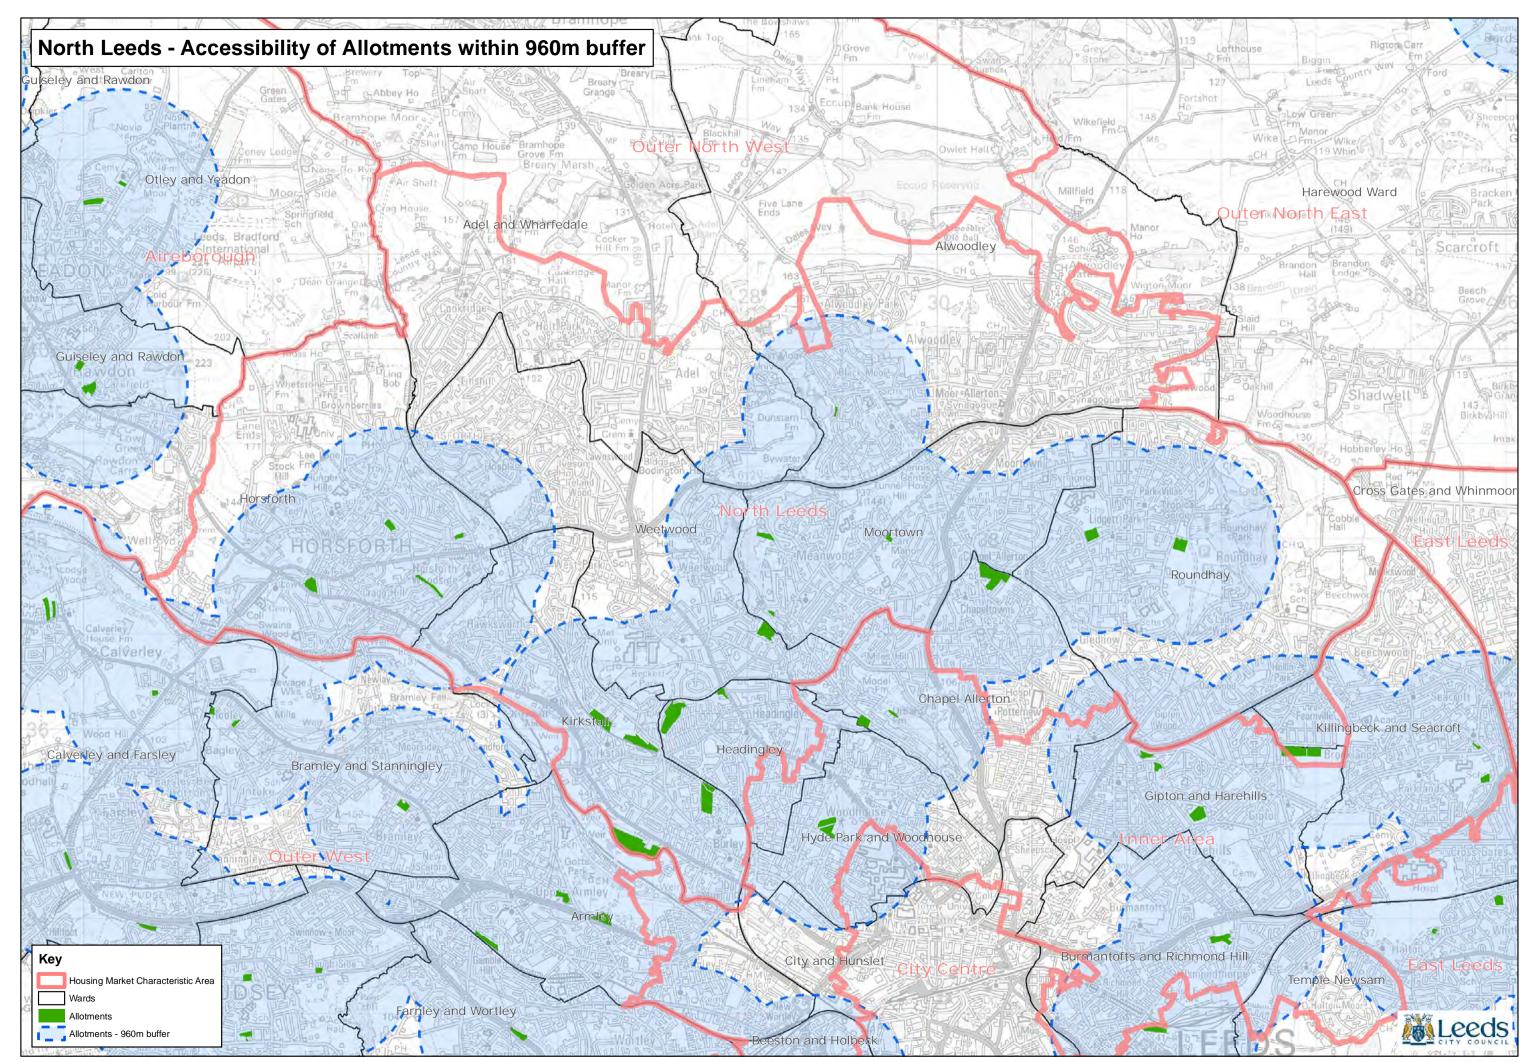

Path: L:\CGM\GIS Projects\Site Allocations Submission Draft 2016\GREENSPACE ANALYSIS 2016\Greenspace Analysis 2016 Allotments.mxd

 $\textcircled{\sc c}$  Crown copyright and database rights 2016 Ordnance Survey 100019567