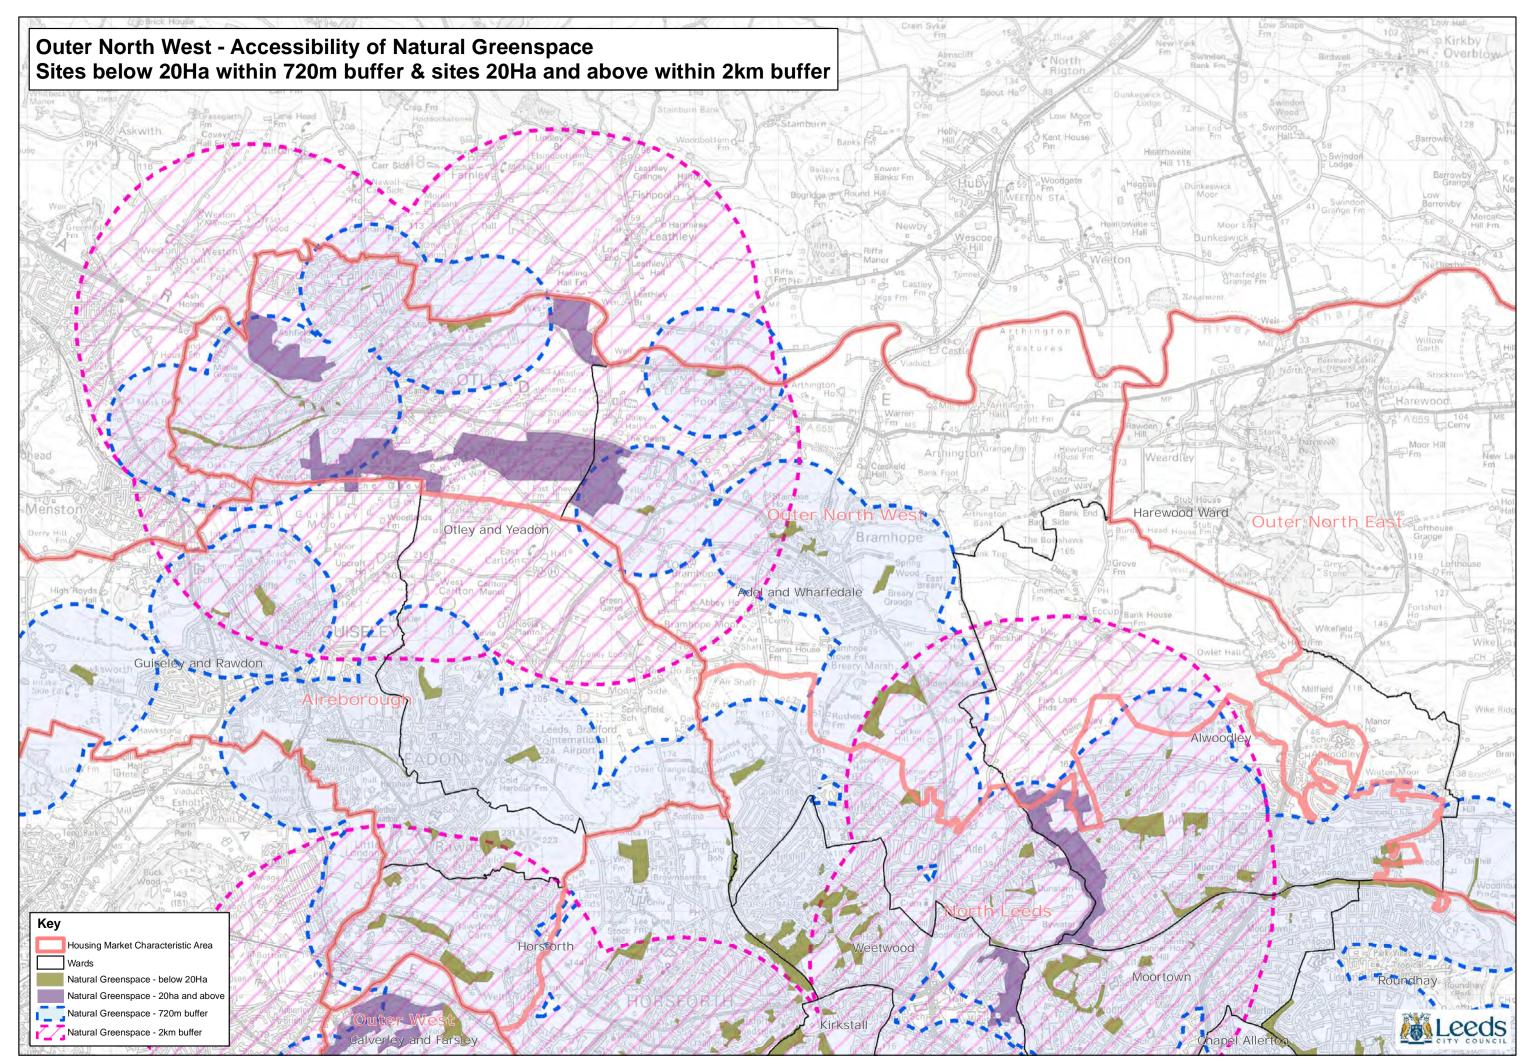

© Crown copyright and database rights 2016 Ordnance Survey 100019567

Path: L:\CGM\GIS Projects\Site Allocations Submission Draft 2016\GREENSPACE ANALYSIS 2016\Greenspace Analysis 2016 Natural Greenspace.mxd

 $\textcircled{\sc c}$  Crown copyright and database rights 2016 Ordnance Survey 100019567

Path: L:\CGM\GIS Projects\Site Allocations Submission Draft 2016\GREENSPACE ANALYSIS 2016\Greenspace Analysis 2016 Natural Greenspace.mxd