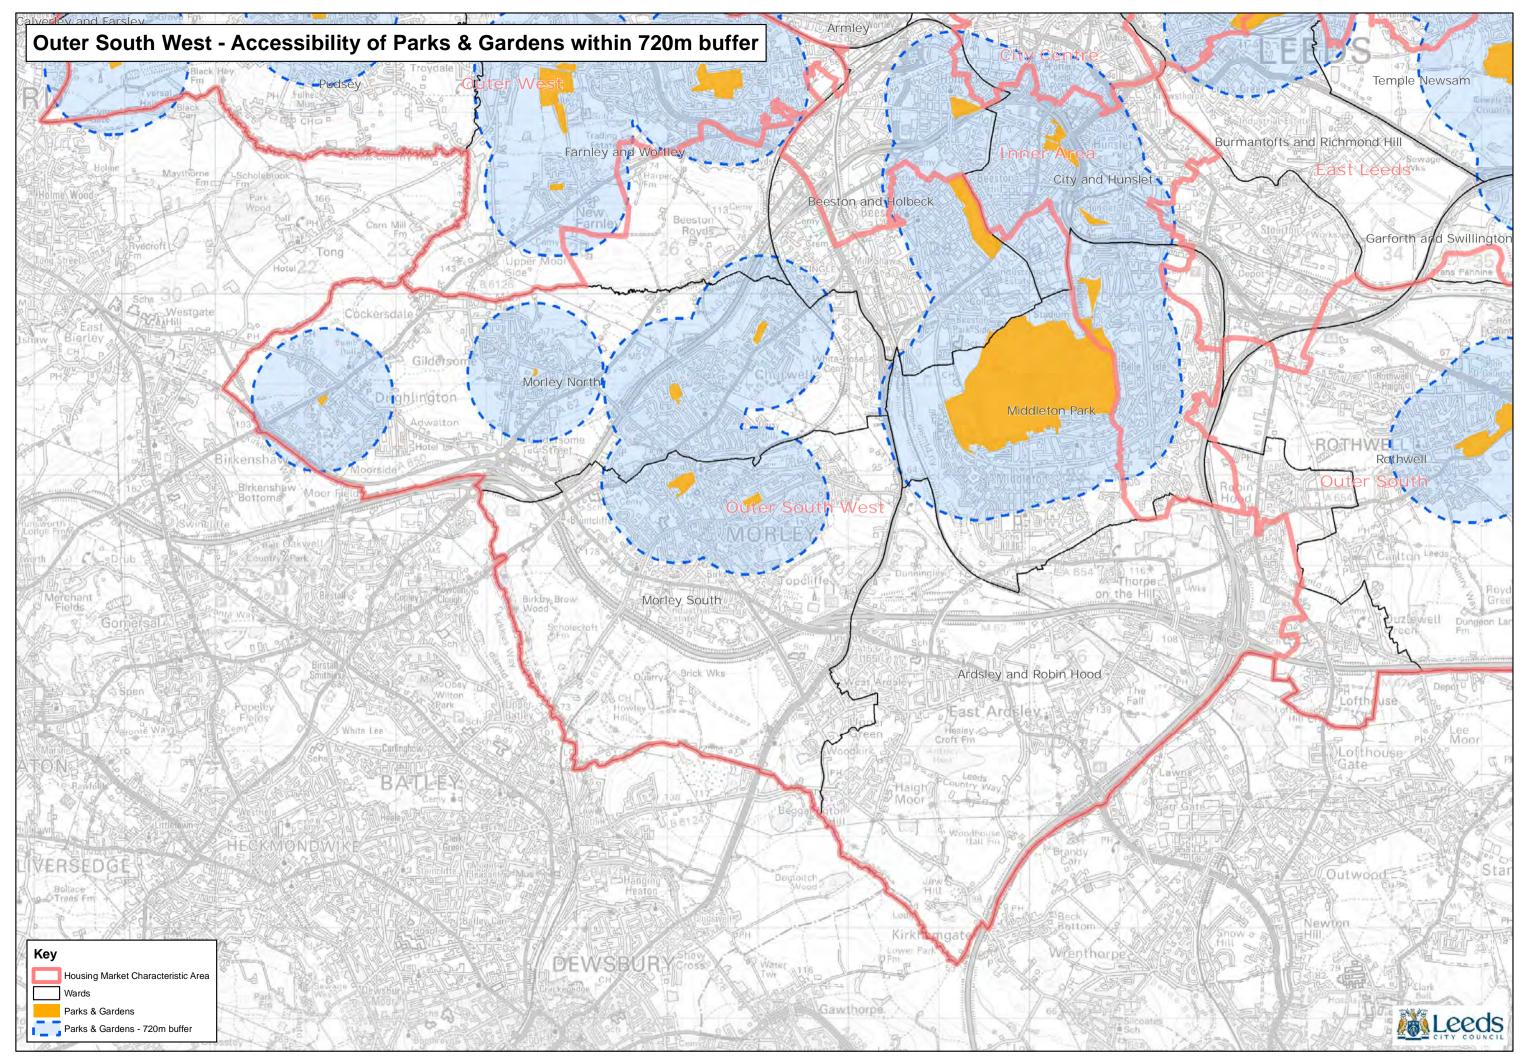

© Crown copyright and database rights 2016 Ordnance Survey 100019567

Path: L:\CGM\GIS Projects\Site Allocations Submission Draft 2016\GREENSPACE ANALYSIS 2016\Greenspace Analysis 2016 Parks and Gardens.mxd