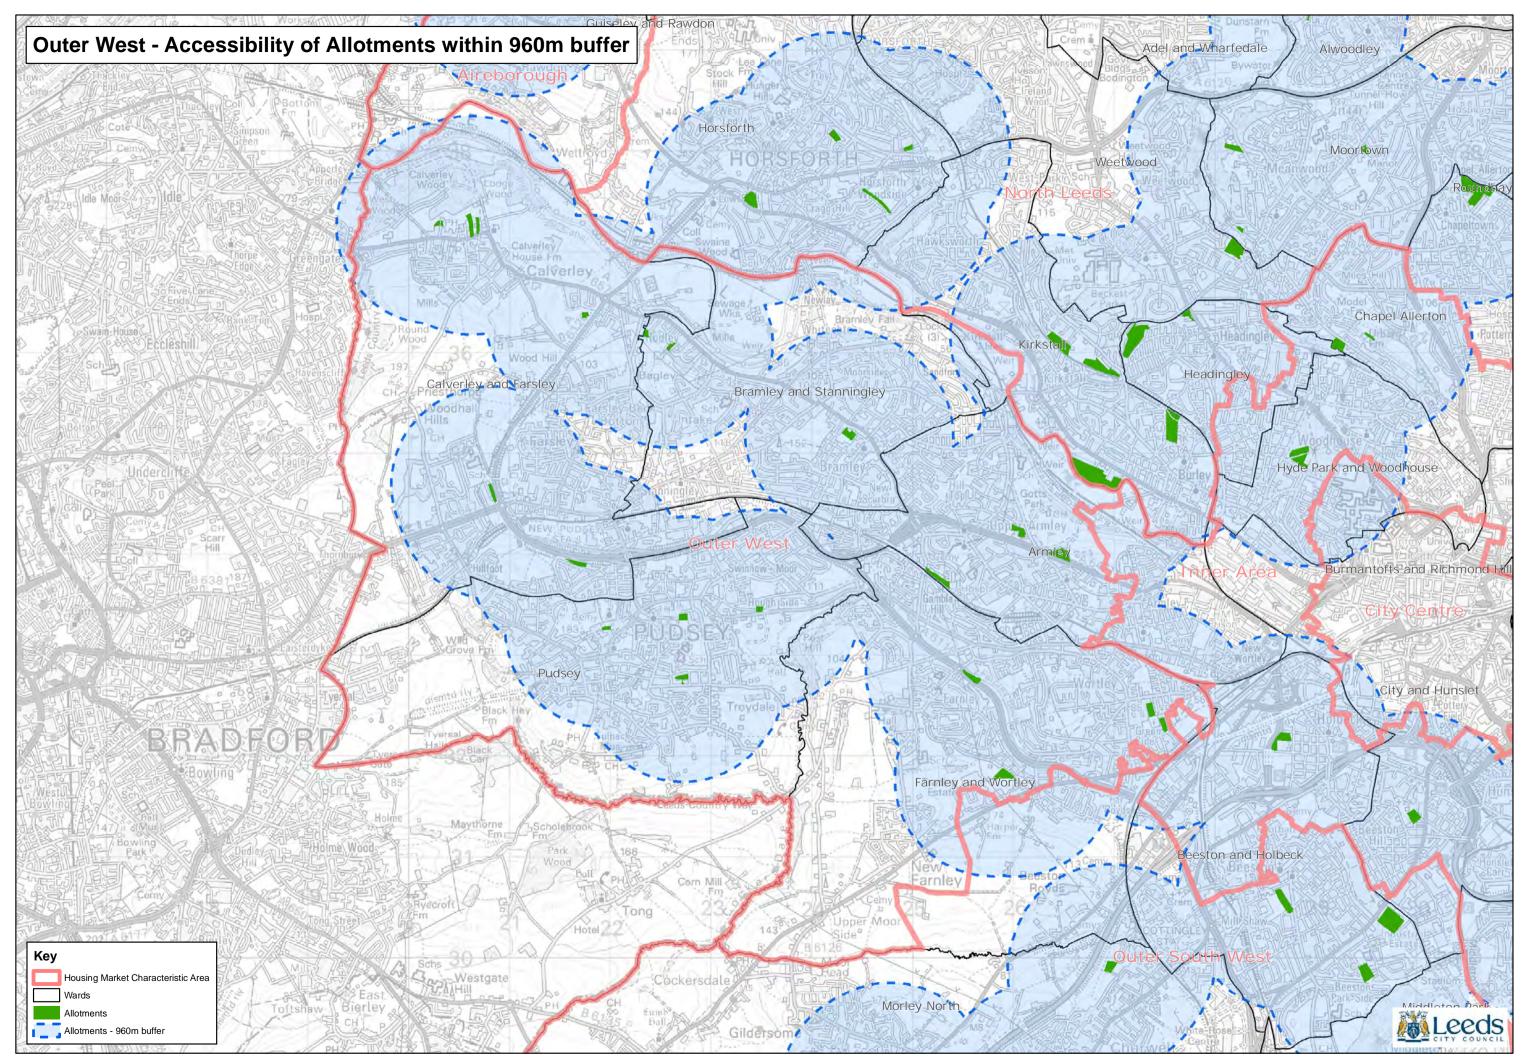

Path: L:\CGM\GIS Projects\Site Allocations Submission Draft 2016\GREENSPACE ANALYSIS 2016\Greenspace Analysis 2016 Allotments.mxd

© Crown copyright and database rights 2016 Ordnance Survey 100019567

Path: L:\CGM\GIS Projects\Site Allocations Submission Draft 2016\GREENSPACE ANALYSIS 2016\Greenspace Analysis 2016 Allotments.mxd