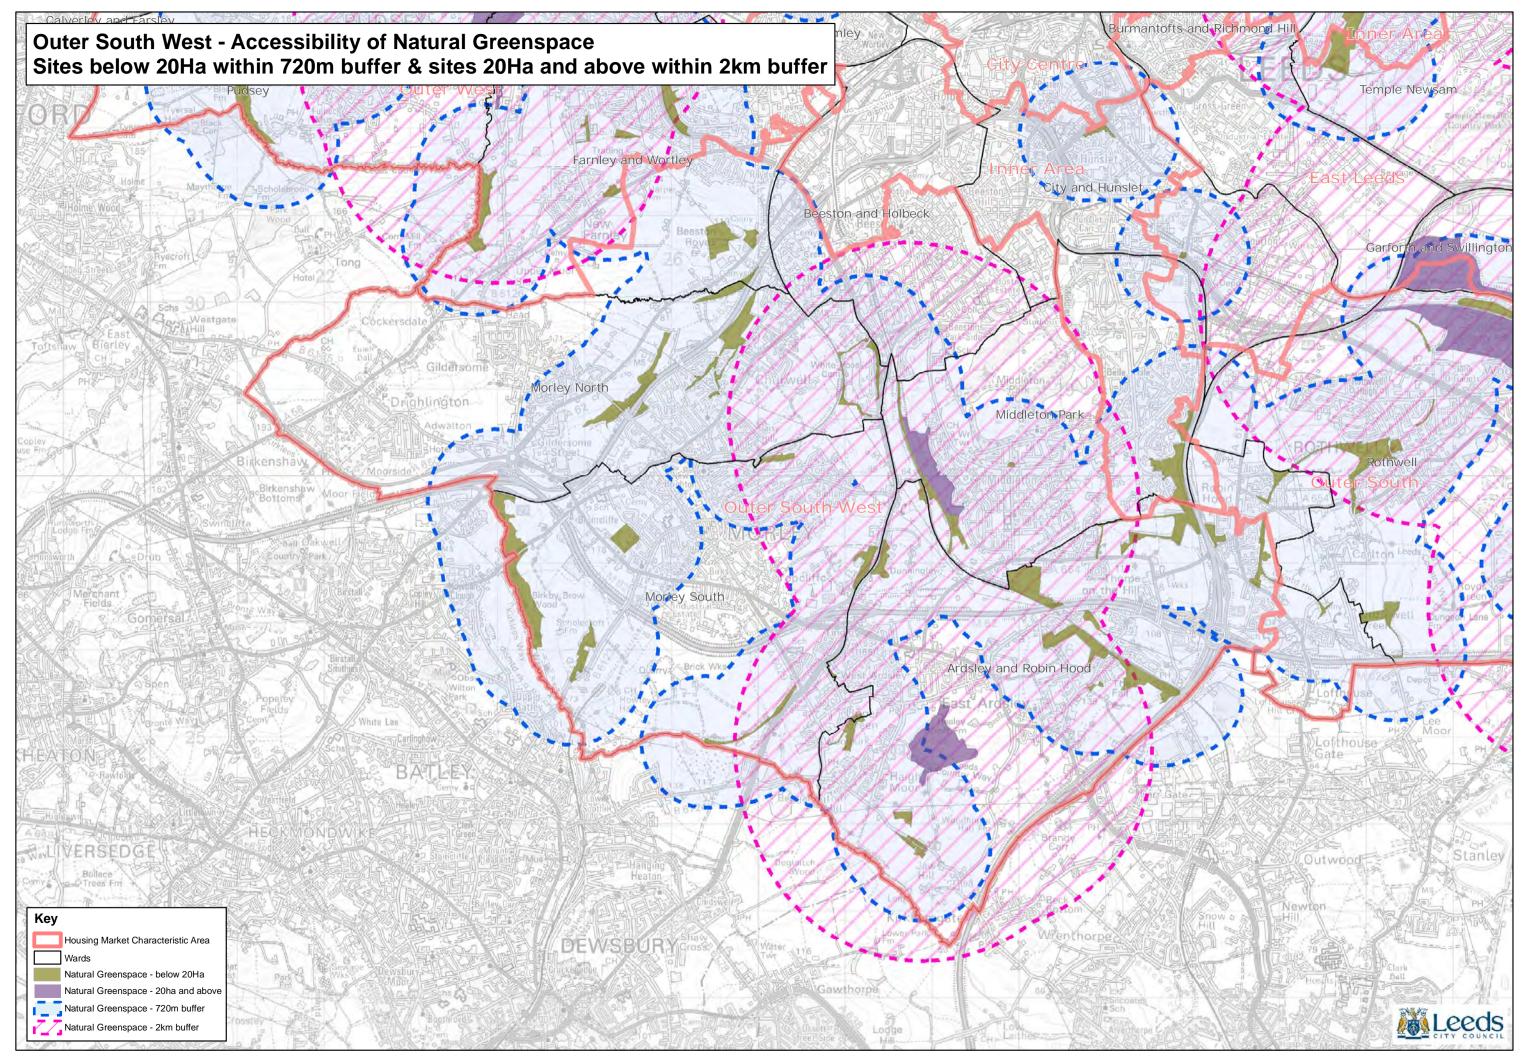

© Crown copyright and database rights 2016 Ordnance Survey 100019567

Path: L:\CGM\GIS Projects\Site Allocations Submission Draft 2016\GREENSPACE ANALYSIS 2016\Greenspace Analysis 2016 Natural Greenspace.mxd