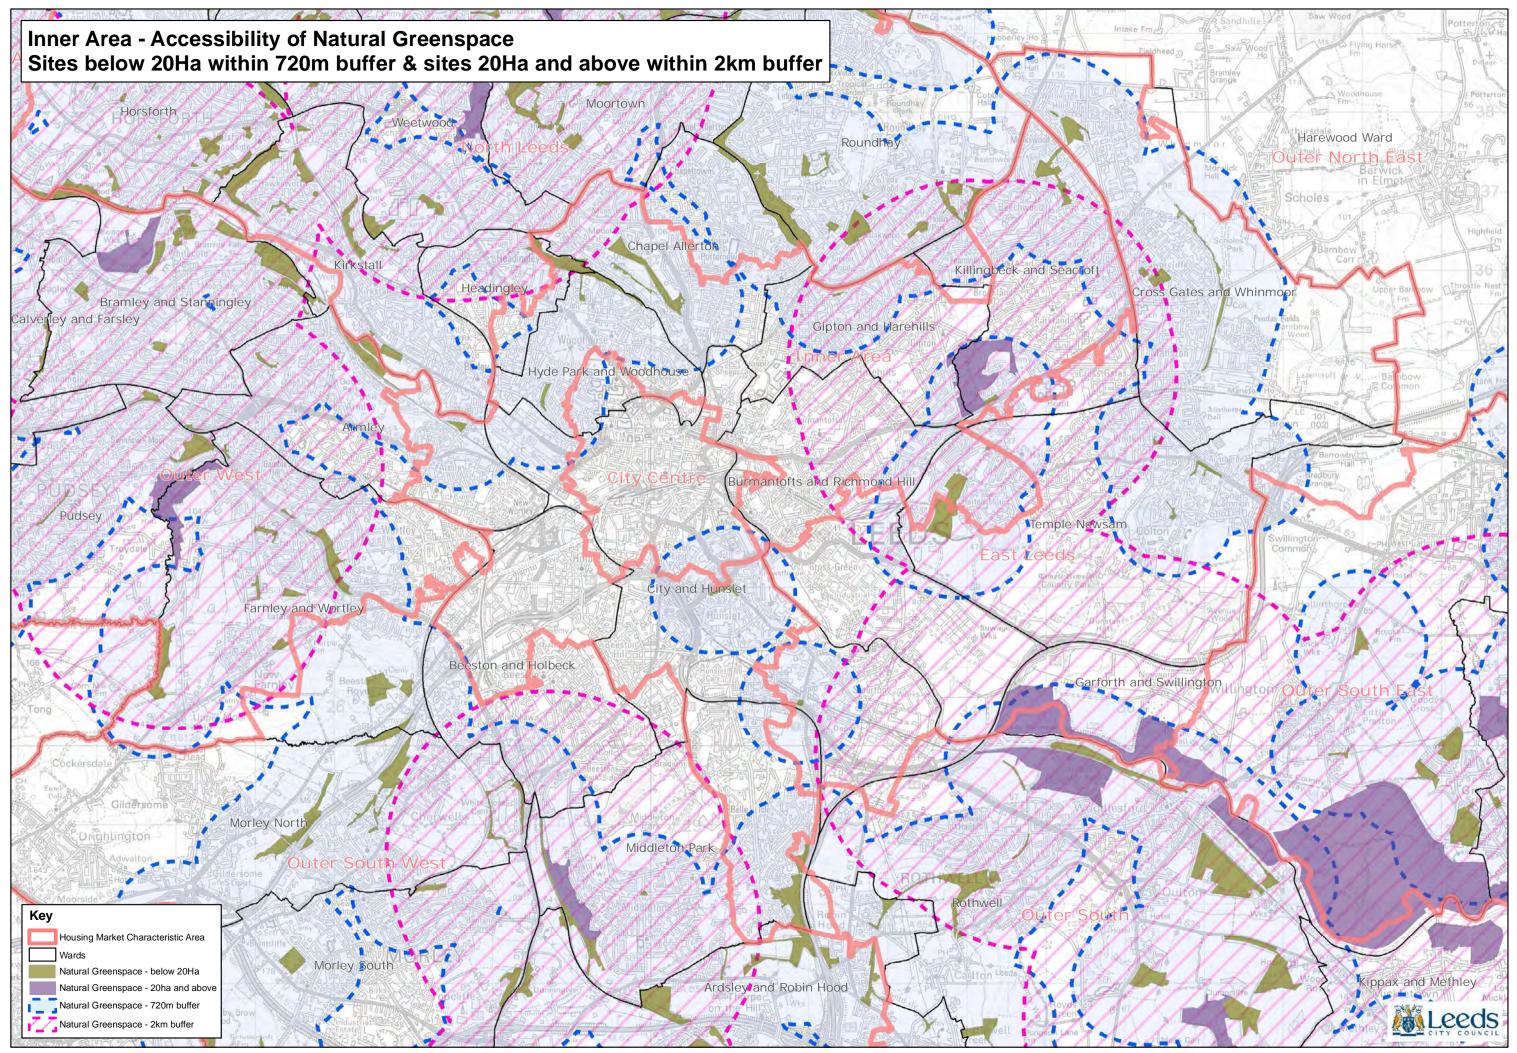

© Crown copyright and database rights 2016 Ordnance Survey 100019567

Path: L:\CGM\GIS Projects\Site Allocations Submission Draft 2016\GREENSPACE ANALYSIS 2016\Greenspace Analysis 2016 Natural Greenspace.mxd

 $\textcircled{\sc c}$  Crown copyright and database rights 2016 Ordnance Survey 100019567

Path: L:\CGM\GIS Projects\Site Allocations Submission Draft 2016\GREENSPACE ANALYSIS 2016\Greenspace Analysis 2016 Natural Greenspace.mxd