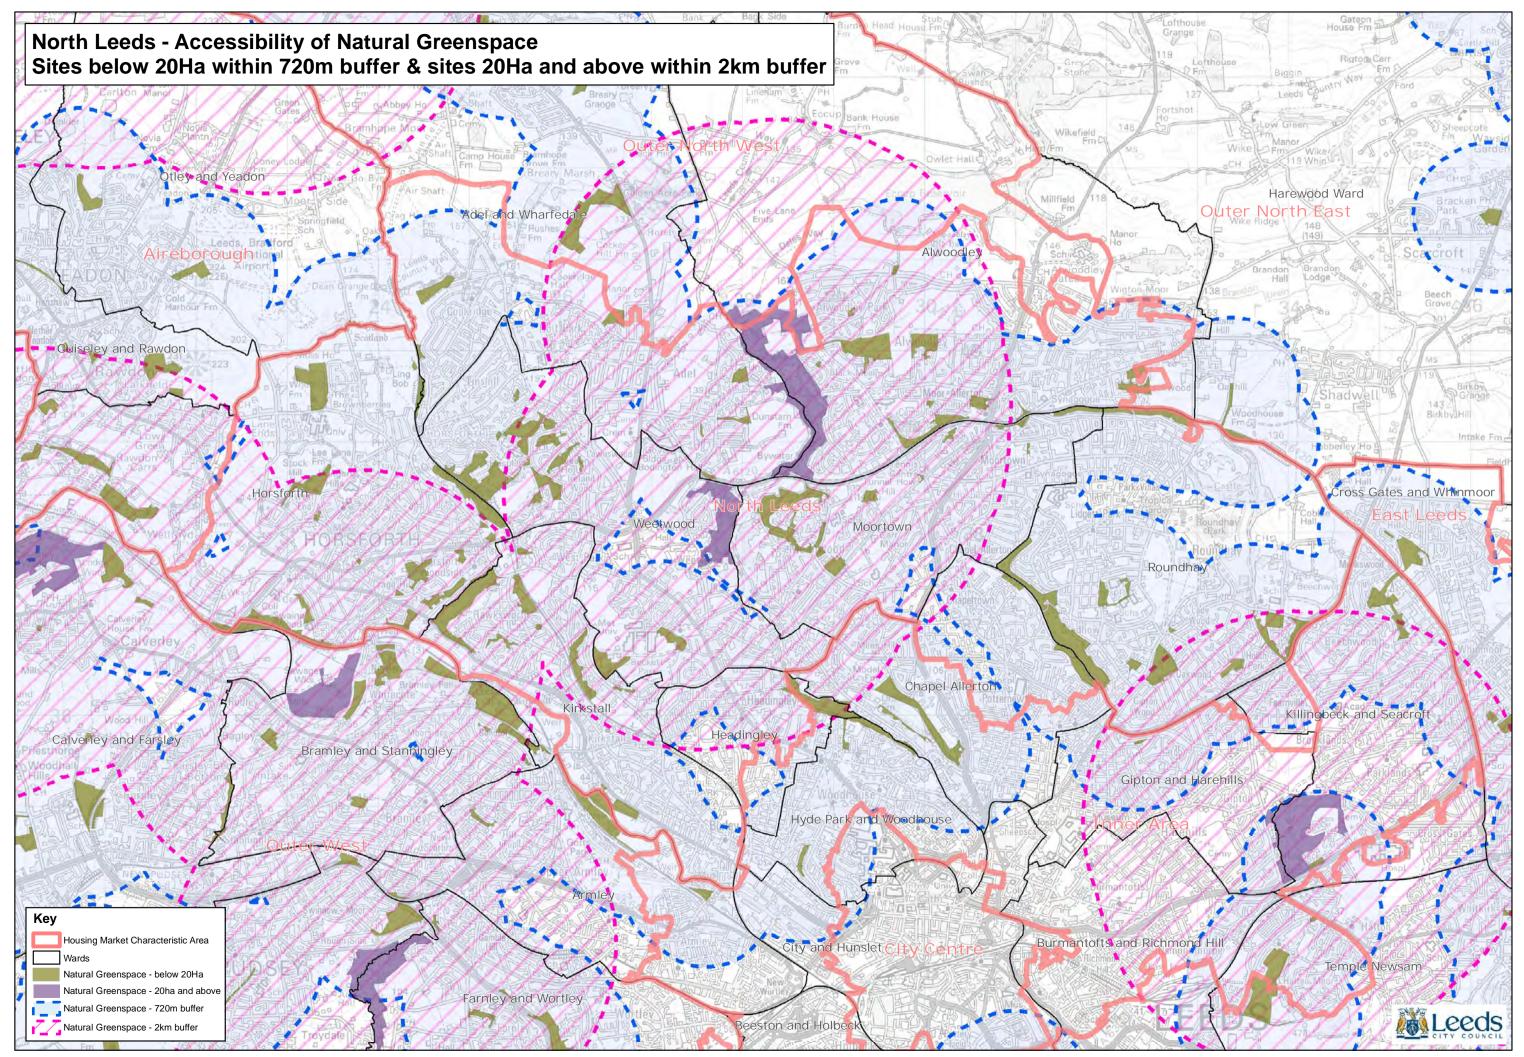

© Crown copyright and database rights 2016 Ordnance Survey 100019567

Path: L:\CGM\GIS Projects\Site Allocations Submission Draft 2016\GREENSPACE ANALYSIS 2016\Greenspace Analysis 2016 Natural Greenspace.mxd

 $\textcircled{\sc c}$  Crown copyright and database rights 2016 Ordnance Survey 100019567

Path: L:\CGM\GIS Projects\Site Allocations Submission Draft 2016\GREENSPACE ANALYSIS 2016\Greenspace Analysis 2016 Natural Greenspace.mxd