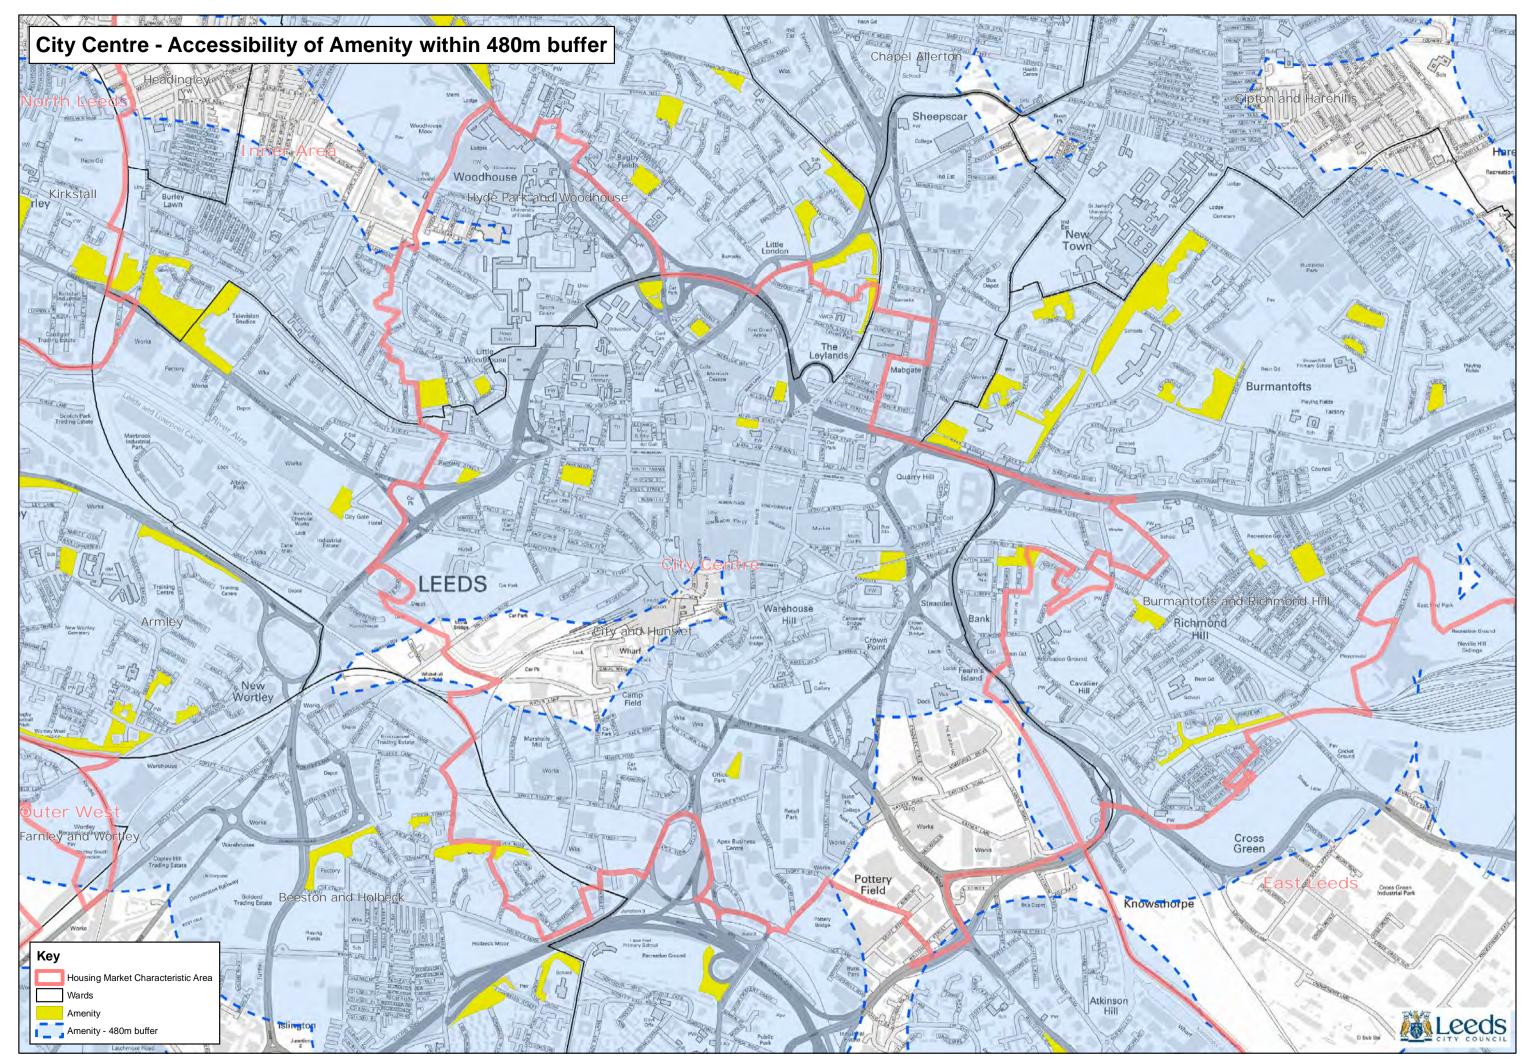

© Crown copyright and database rights 2016 Ordnance Survey 100019567

Path: L:\CGM\GIS Projects\Site Allocations Submission Draft 2016\GREENSPACE ANALYSIS 2016\Greenspace Analysis 2016 Amenity.mxd

 $\textcircled{\sc c}$  Crown copyright and database rights 2016 Ordnance Survey 100019567

Path: L:\CGM\GIS Projects\Site Allocations Submission Draft 2016\GREENSPACE ANALYSIS 2016\Greenspace Analysis 2016 Amenity.mxd

 $\textcircled{\sc c}$  Crown copyright and database rights 2016 Ordnance Survey 100019567