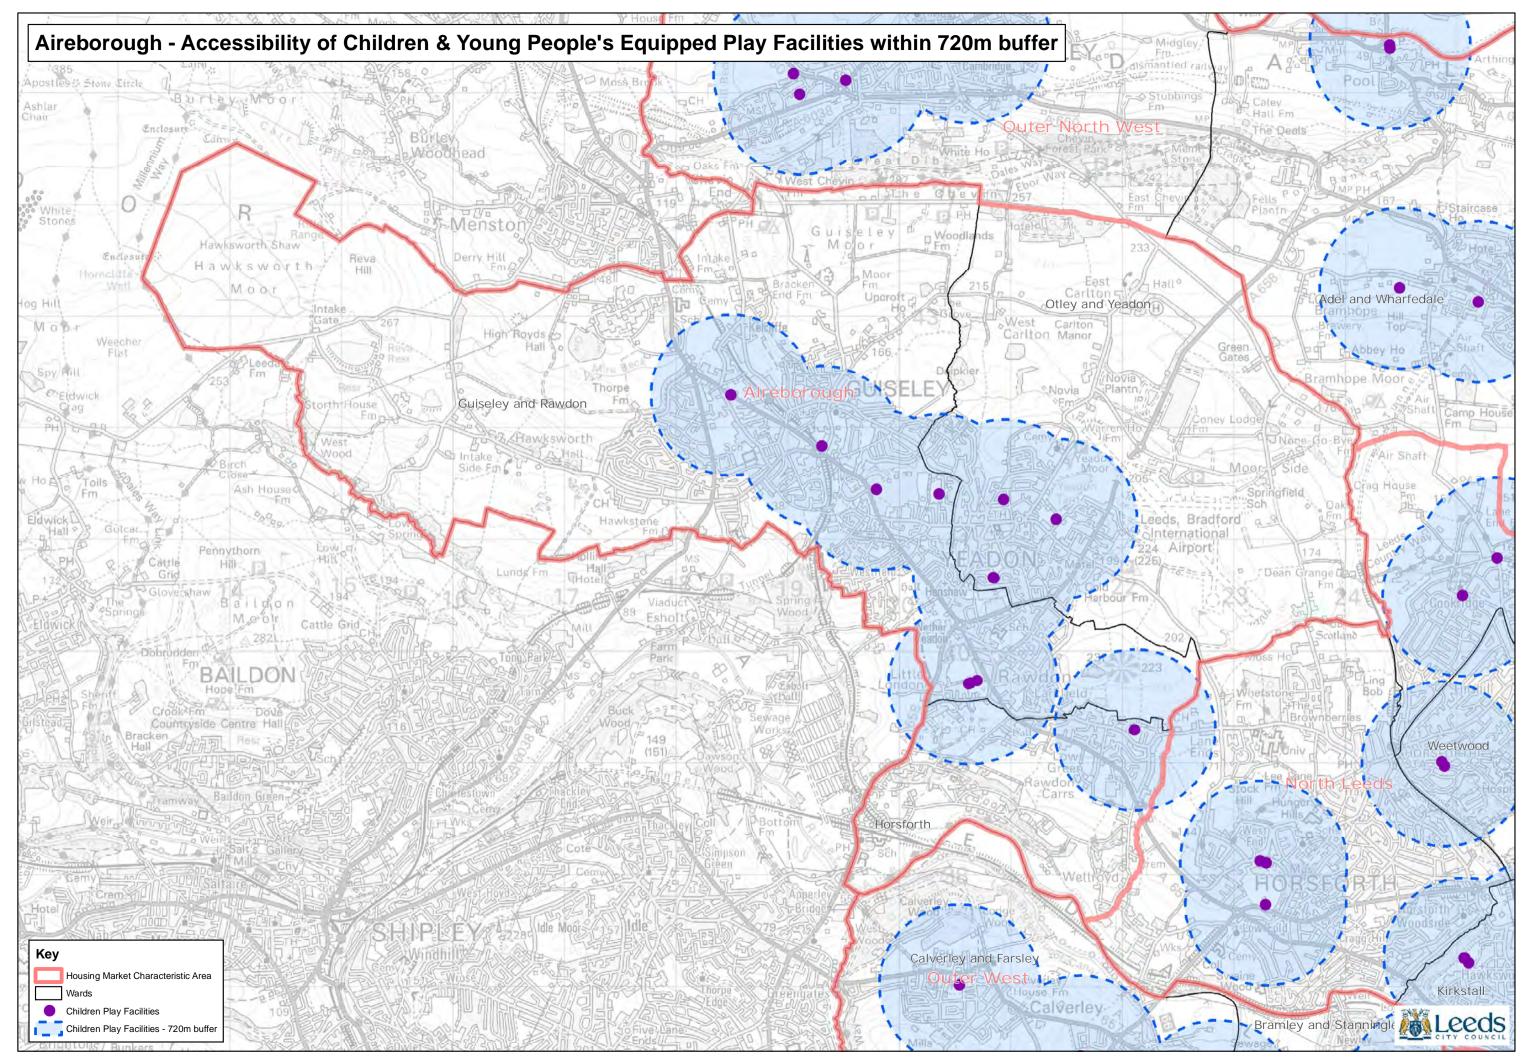

© Crown copyright and database rights 2016 Ordnance Survey 100019567

Path: L:\CGM\GIS Projects\Site Allocations Submission Draft 2016\GREENSPACE ANALYSIS 2016\Greenspace Analysis 2016 Childrens.mxd

 $\textcircled{\sc c}$  Crown copyright and database rights 2016 Ordnance Survey 100019567