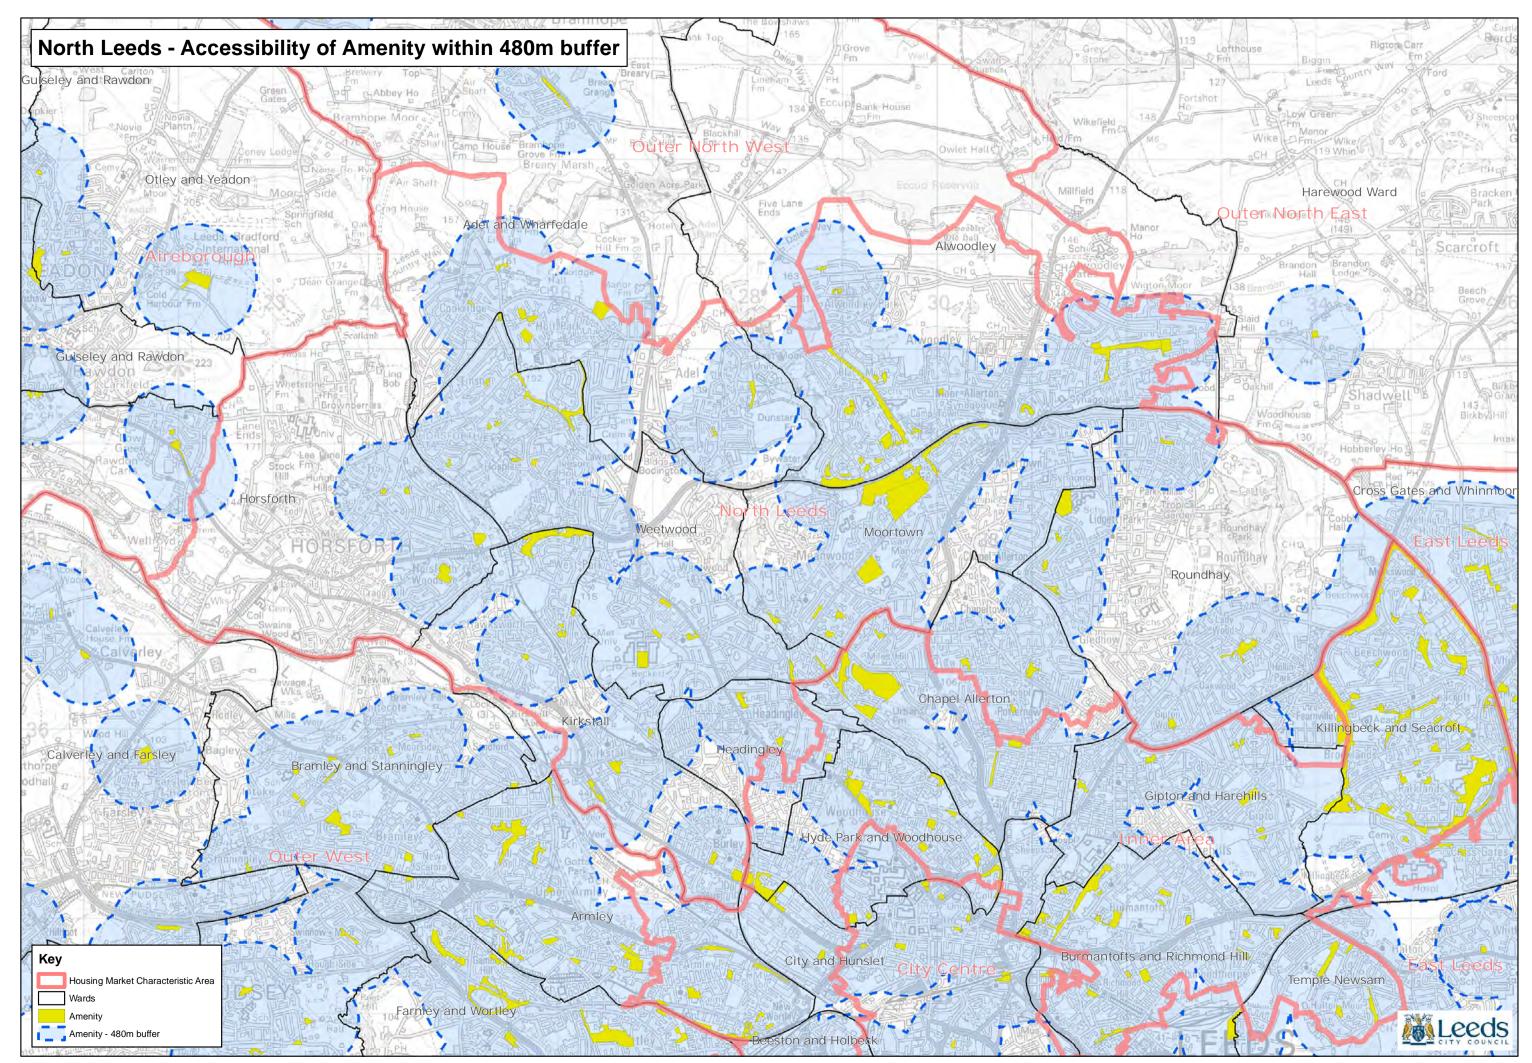

© Crown copyright and database rights 2016 Ordnance Survey 100019567

Path: L:\CGM\GIS Projects\Site Allocations Submission Draft 2016\GREENSPACE ANALYSIS 2016\Greenspace Analysis 2016 Amenity.mxd

 $\textcircled{\sc c}$  Crown copyright and database rights 2016 Ordnance Survey 100019567