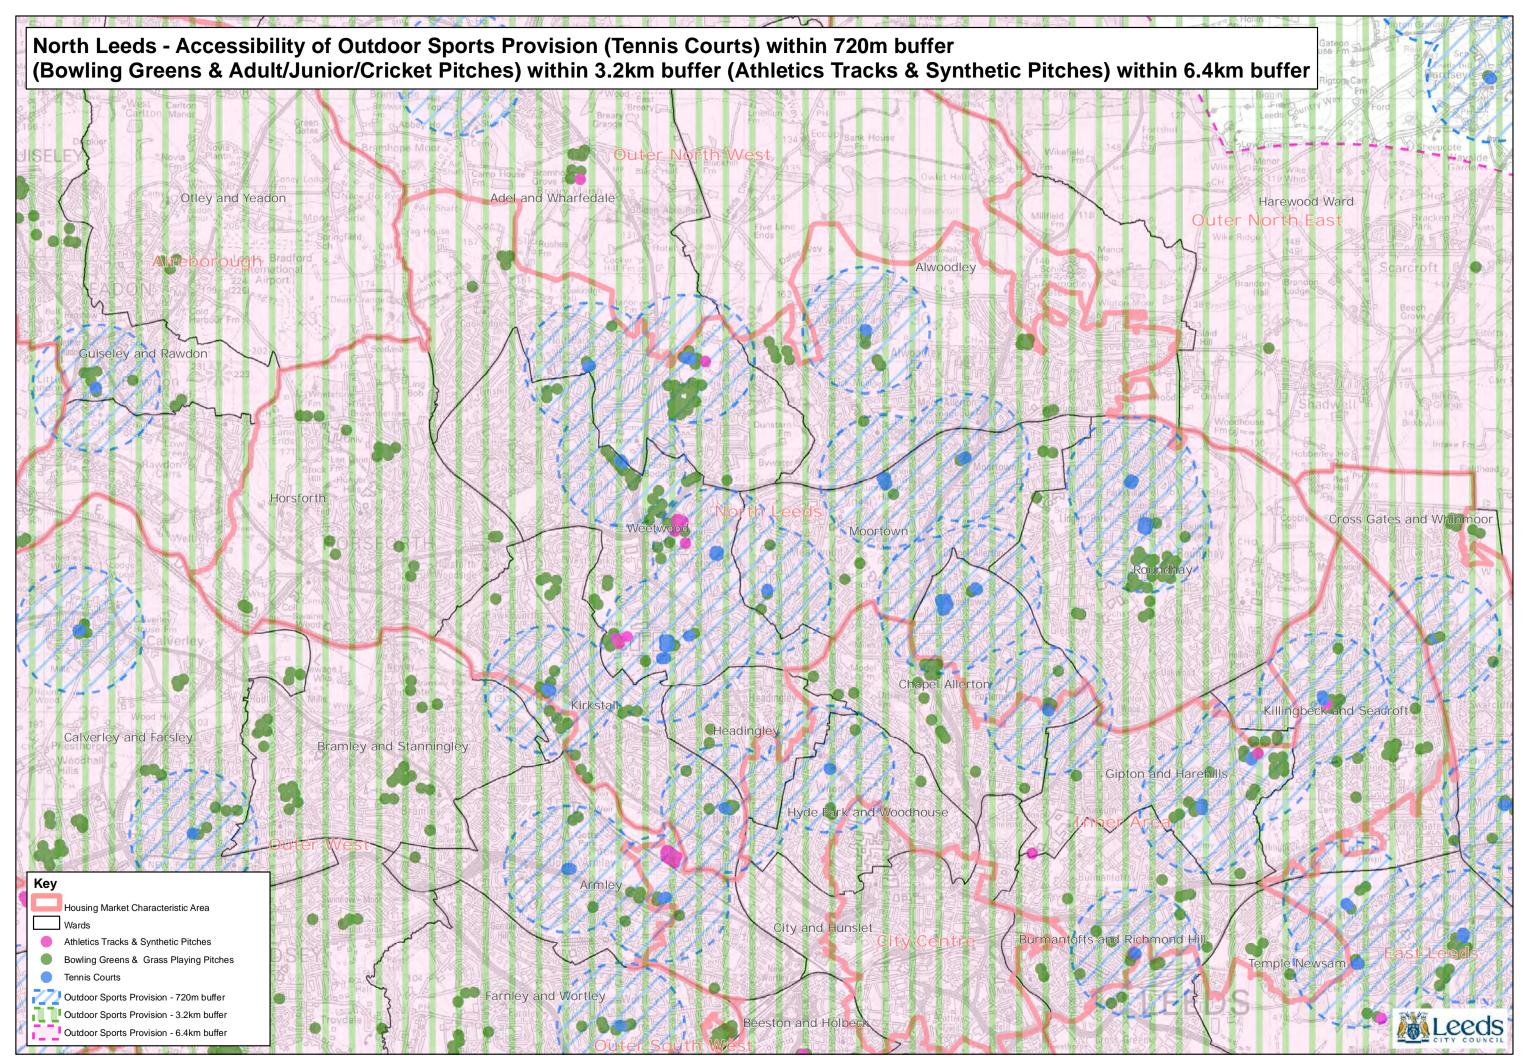

 $\textcircled{\sc c}$  Crown copyright and database rights 2016 Ordnance Survey 100019567

Path: L:\CGM\GIS Projects\Site Allocations Submission Draft 2016\GREENSPACE ANALYSIS 2016\Greenspace Analysis 2016 Outdoor Sports.mxd

© Crown copyright and database rights 2016 Ordnance Survey 100019567

Path: L:\CGM\GIS Projects\Site Allocations Submission Draft 2016\GREENSPACE ANALYSIS 2016\Greenspace Analysis 2016 Outdoor Sports.mxd