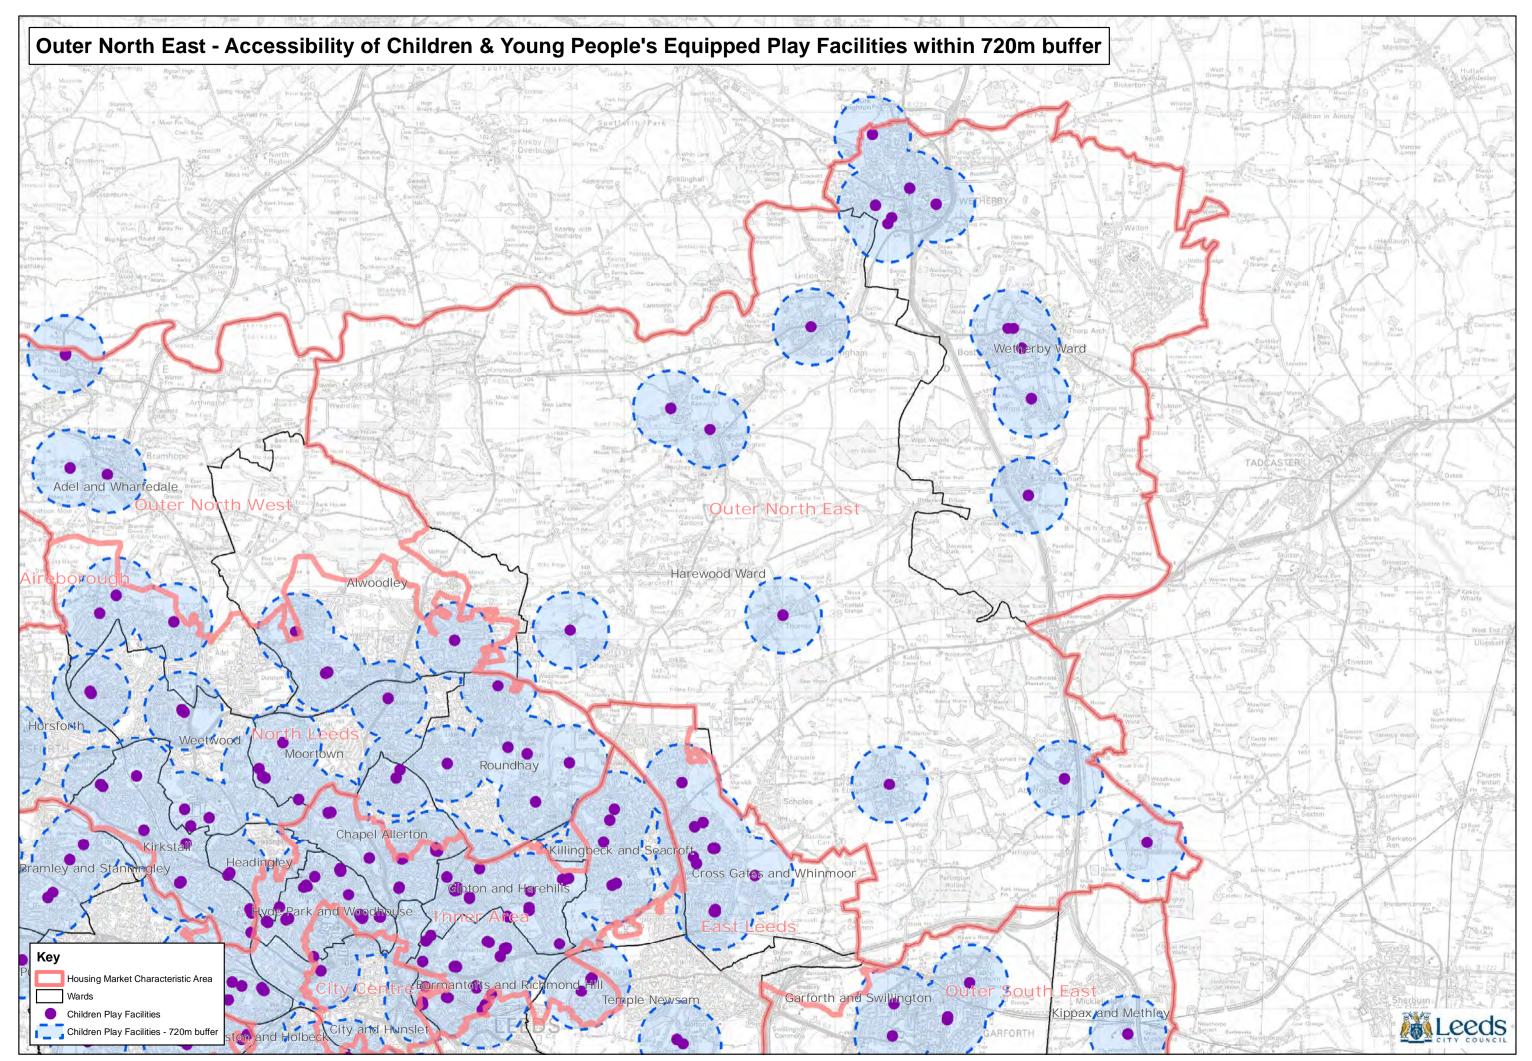

© Crown copyright and database rights 2016 Ordnance Survey 100019567

Path: L:\CGM\GIS Projects\Site Allocations Submission Draft 2016\GREENSPACE ANALYSIS 2016\Greenspace Analysis 2016 Childrens.mxd

 $\textcircled{\sc c}$  Crown copyright and database rights 2016 Ordnance Survey 100019567