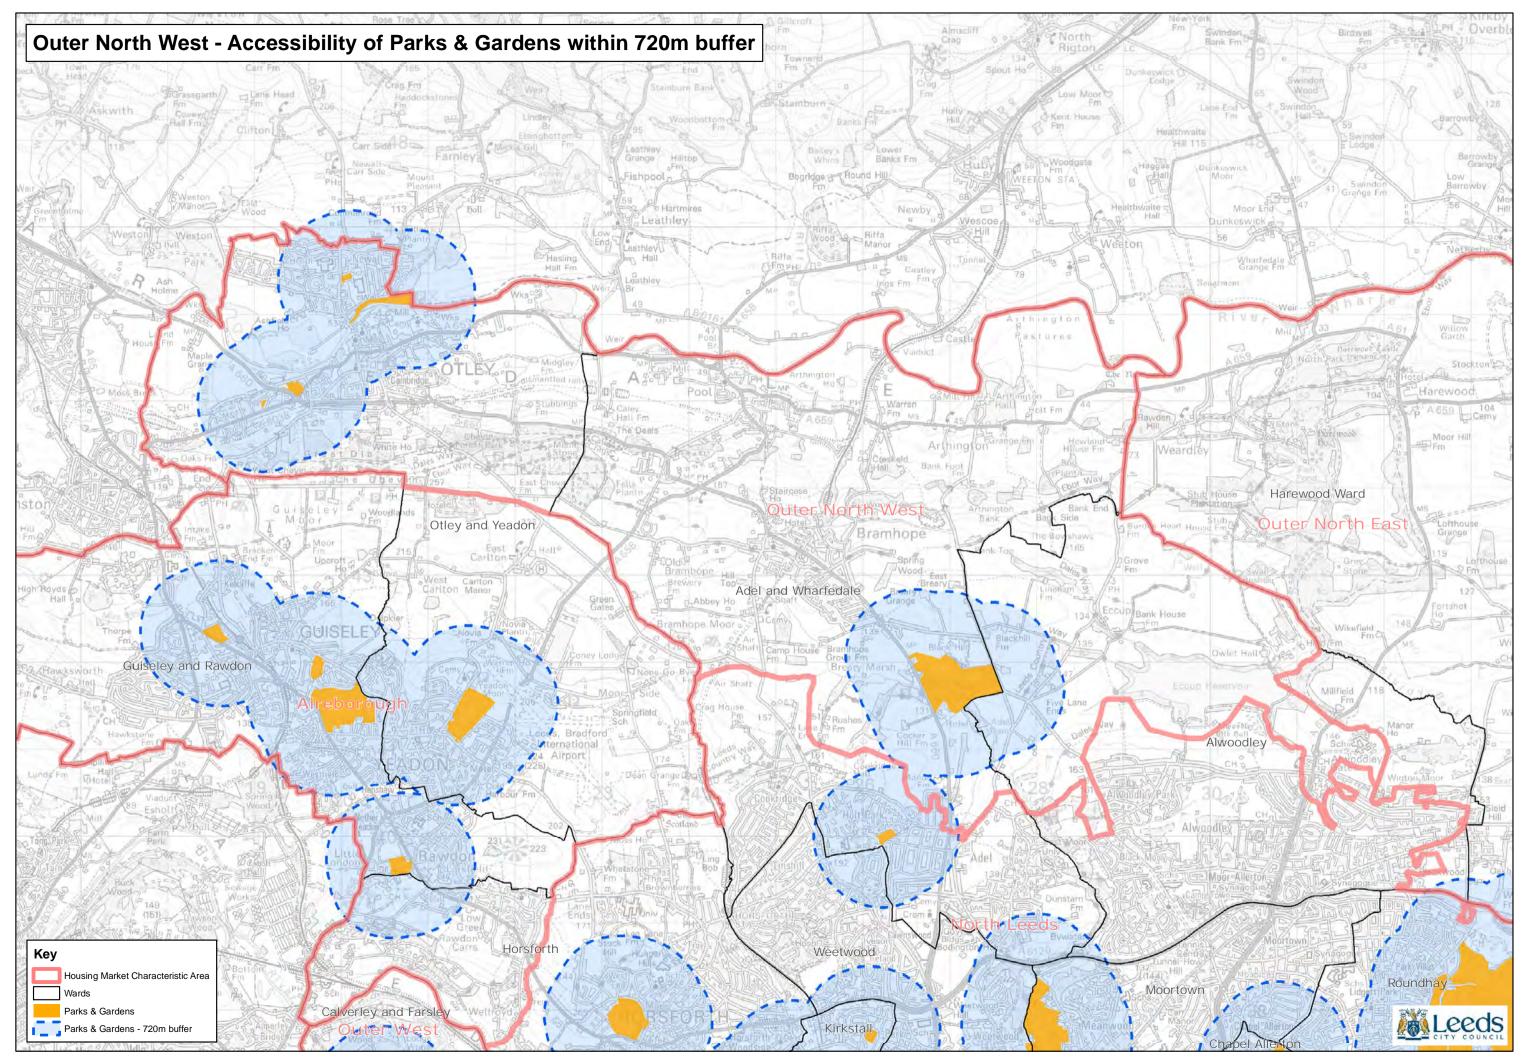

Green Space Background Paper Updated, Submission Draft, May 2017

Appendix 4: Accessibility Plans

© Crown copyright and database rights 2016 Ordnance Survey 100019567

Path: L:\CGM\GIS Projects\Site Allocations Submission Draft 2016\GREENSPACE ANALYSIS 2016\Greenspace Analysis 2016 Parks and Gardens.mxd