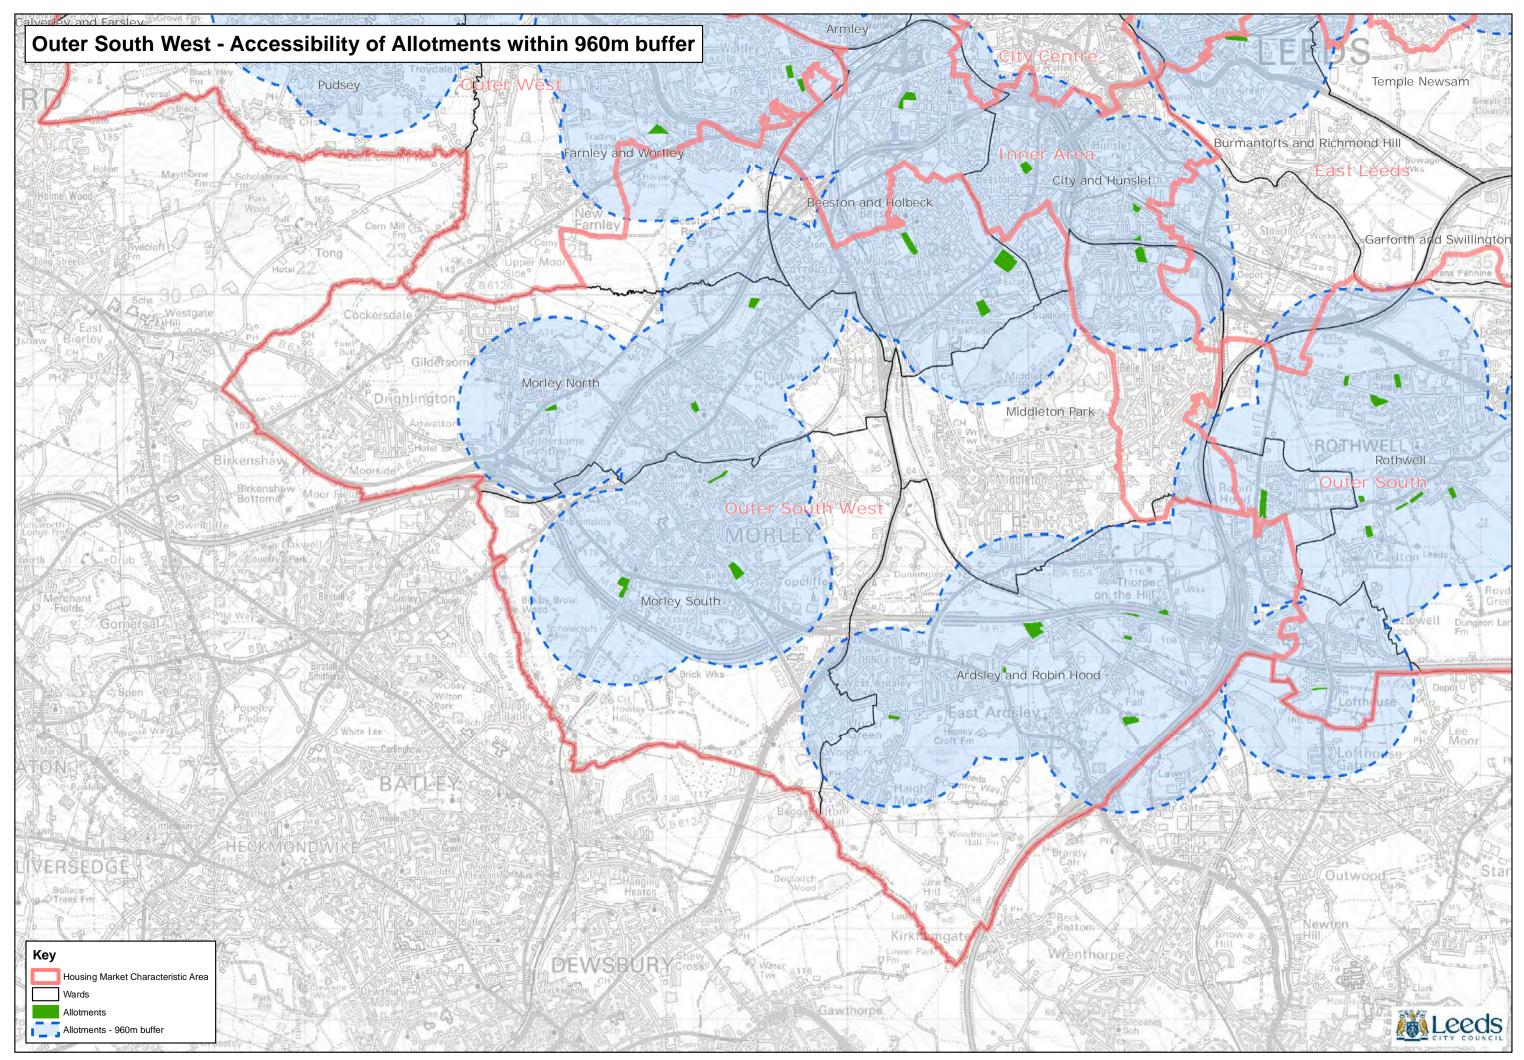

Path: L:\CGM\GIS Projects\Site Allocations Submission Draft 2016\GREENSPACE ANALYSIS 2016\Greenspace Analysis 2016 Allotments.mxd

 $\textcircled{\sc c}$  Crown copyright and database rights 2016 Ordnance Survey 100019567