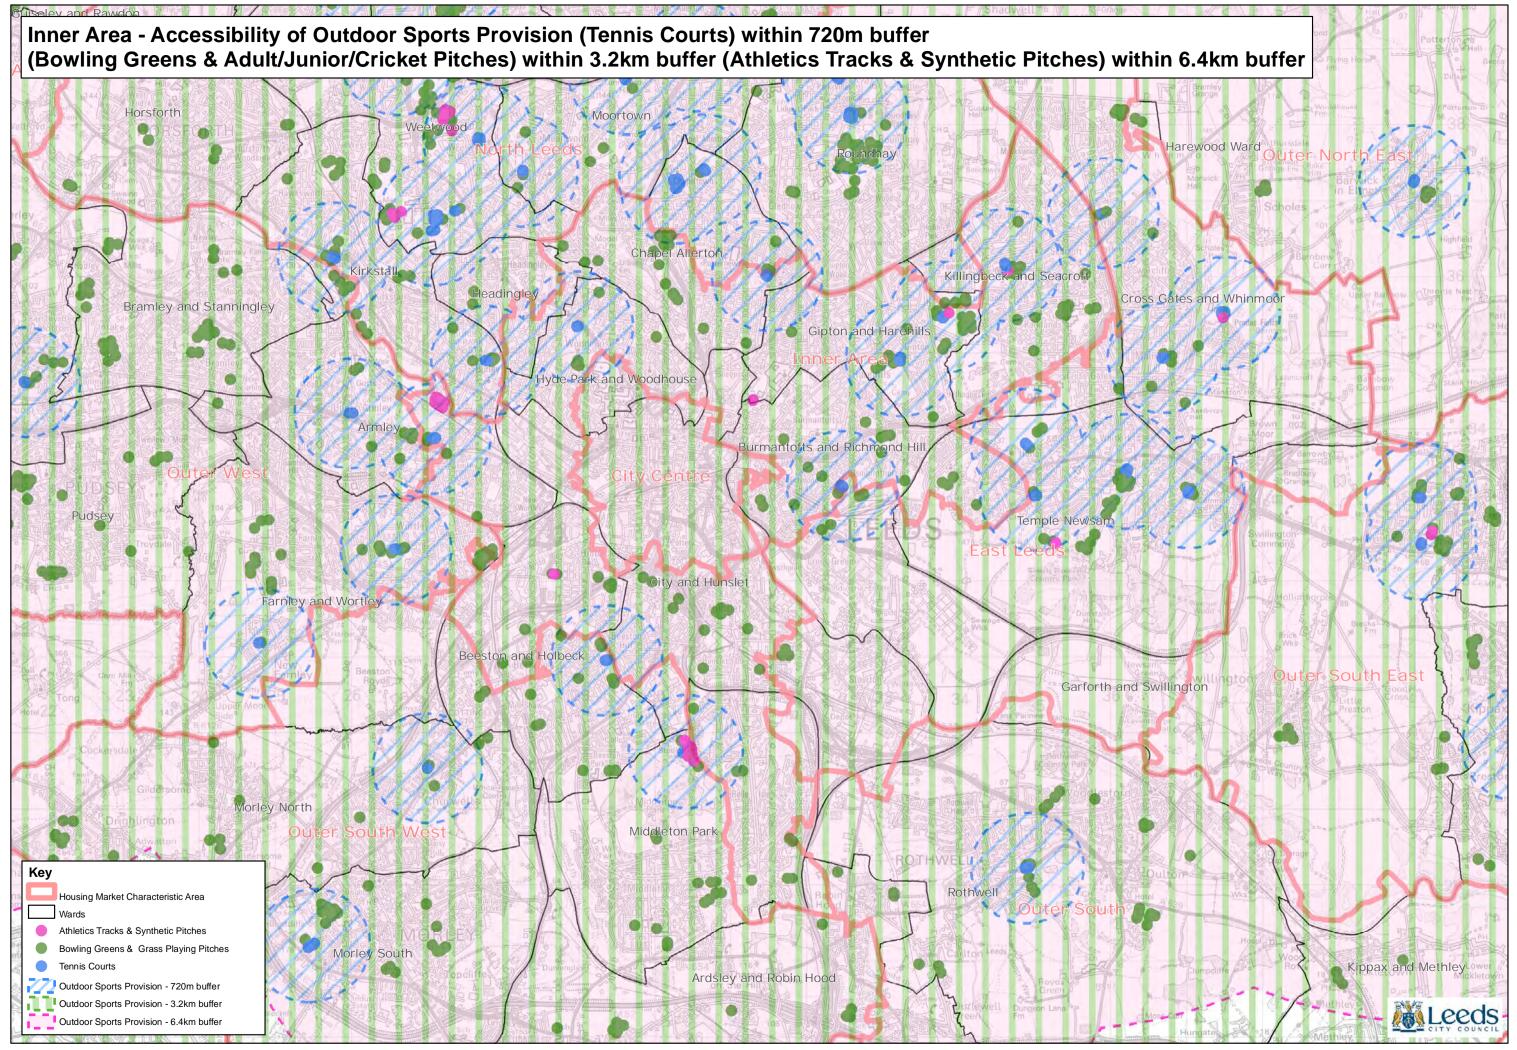

 $\textcircled{\sc c}$  Crown copyright and database rights 2016 Ordnance Survey 100019567

Path: L:\CGM\GIS Projects\Site Allocations Submission Draft 2016\GREENSPACE ANALYSIS 2016\Greenspace Analysis 2016 Outdoor Sports.mxd

© Crown copyright and database rights 2016 Ordnance Survey 100019567

Path: L:\CGM\GIS Projects\Site Allocations Submission Draft 2016\GREENSPACE ANALYSIS 2016\Greenspace Analysis 2016 Outdoor Sports.mxd