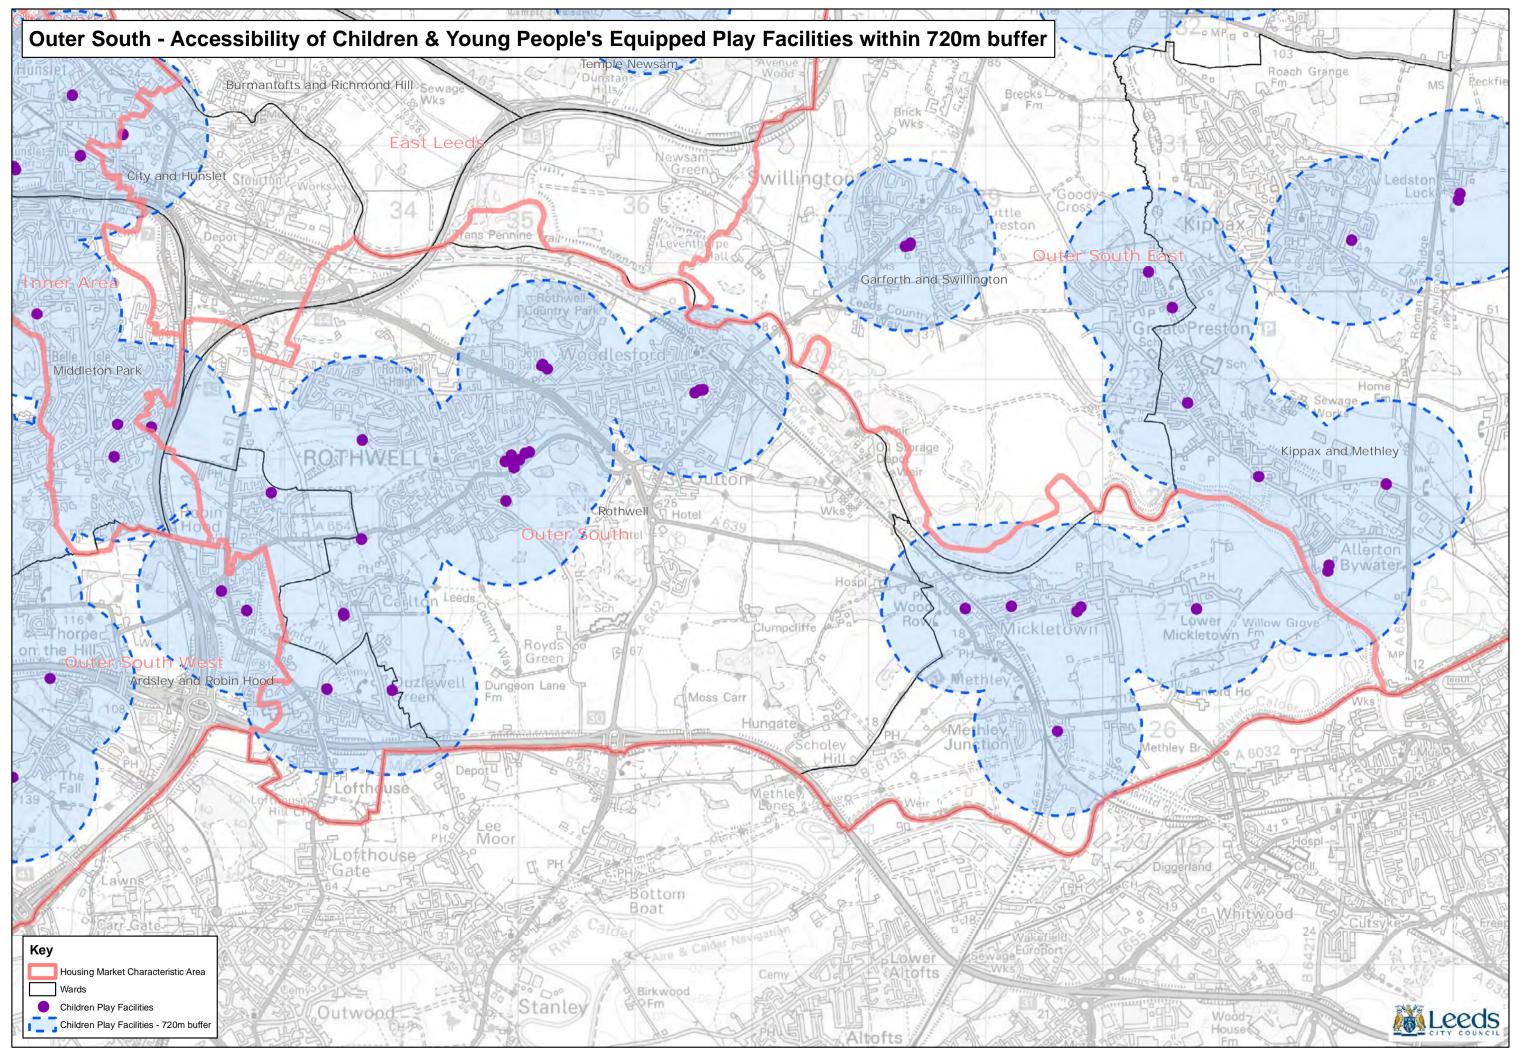

© Crown copyright and database rights 2016 Ordnance Survey 100019567

Path: L:\CGM\GIS Projects\Site Allocations Submission Draft 2016\GREENSPACE ANALYSIS 2016\Greenspace Analysis 2016 Childrens.mxd

 $\textcircled{\sc c}$  Crown copyright and database rights 2016 Ordnance Survey 100019567

Path: L:\CGM\GIS Projects\Site Allocations Submission Draft 2016\GREENSPACE ANALYSIS 2016\Greenspace Analysis 2016 Childrens.mxd

© Crown copyright and database rights 2016 Ordnance Survey 100019567

Path: L:\CGM\GIS Projects\Site Allocations Submission Draft 2016\GREENSPACE ANALYSIS 2016\Greenspace Analysis 2016 Childrens.mxd