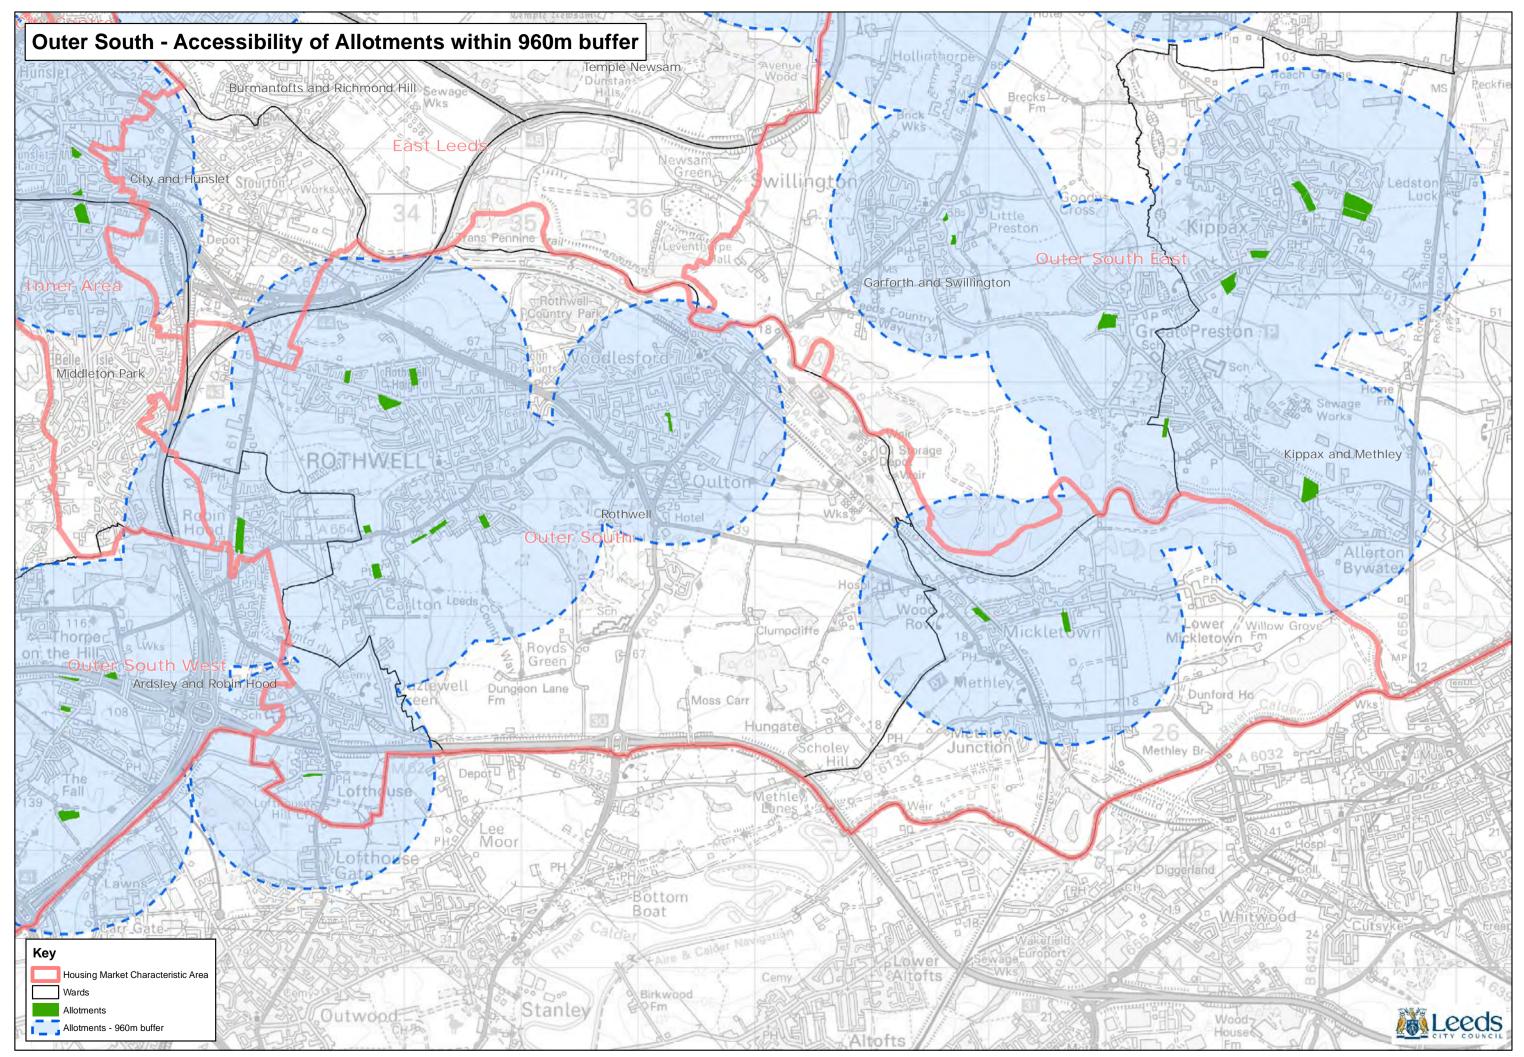

© Crown copyright and database rights 2016 Ordnance Survey 100019567

Path: L:\CGM\GIS Projects\Site Allocations Submission Draft 2016\GREENSPACE ANALYSIS 2016\Greenspace Analysis 2016 Allotments.mxd

© Crown copyright and database rights 2016 Ordnance Survey 100019567