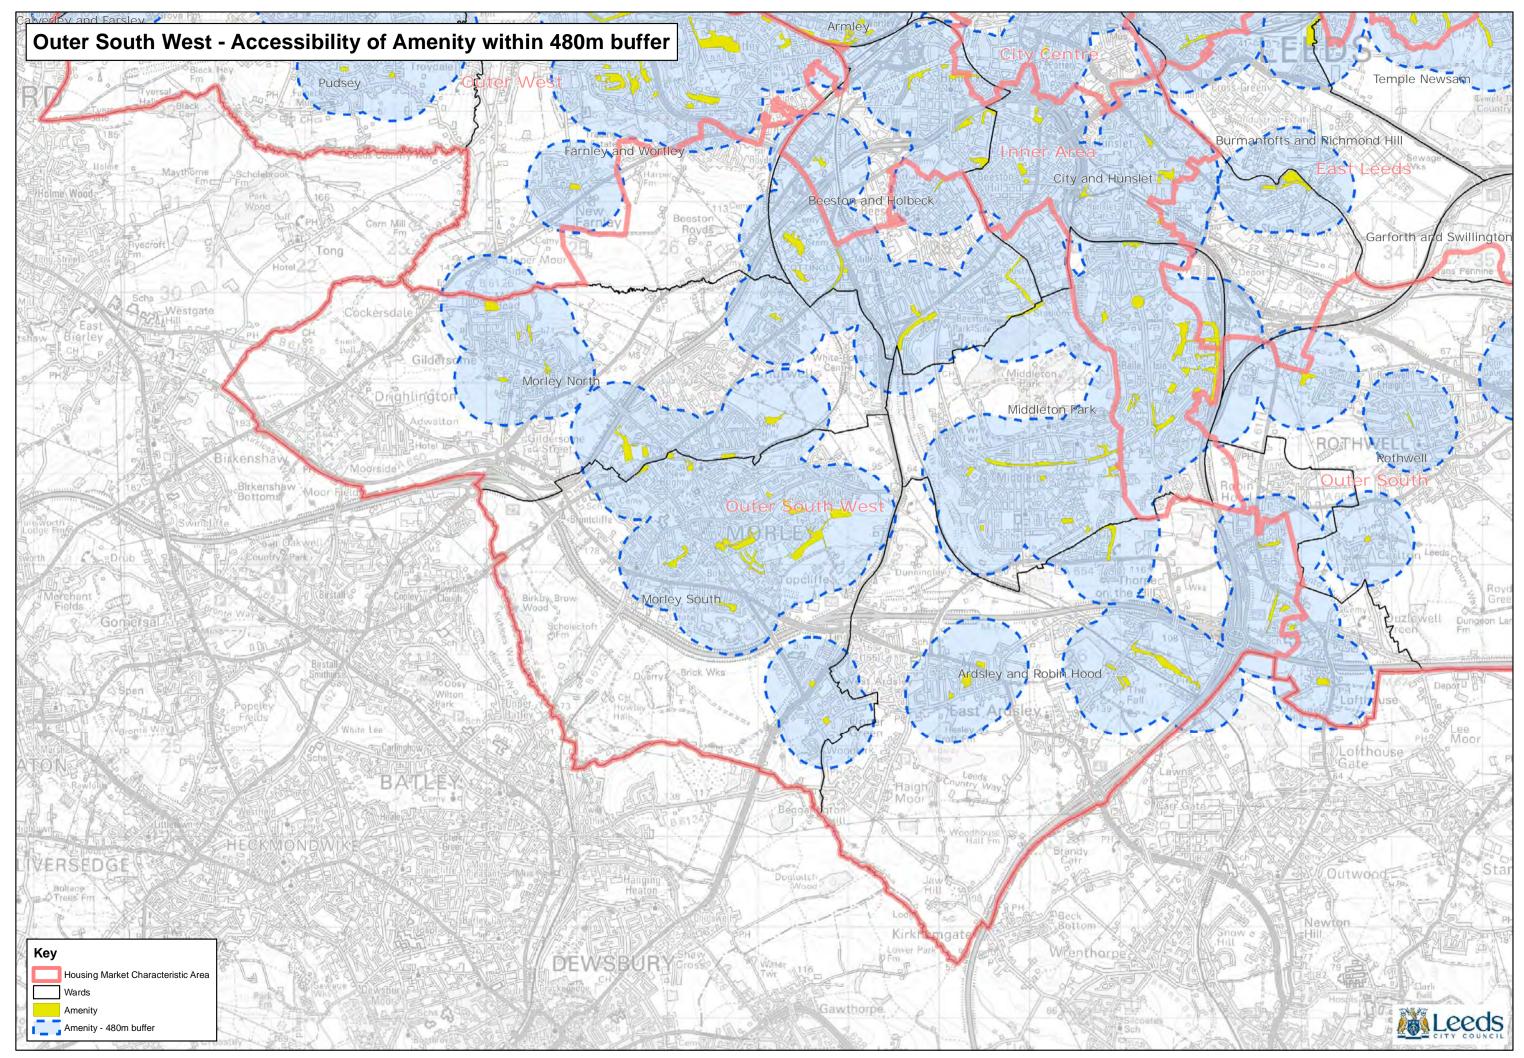

© Crown copyright and database rights 2016 Ordnance Survey 100019567

Path: L:\CGM\GIS Projects\Site Allocations Submission Draft 2016\GREENSPACE ANALYSIS 2016\Greenspace Analysis 2016 Amenity.mxd

 $\textcircled{\sc c}$  Crown copyright and database rights 2016 Ordnance Survey 100019567