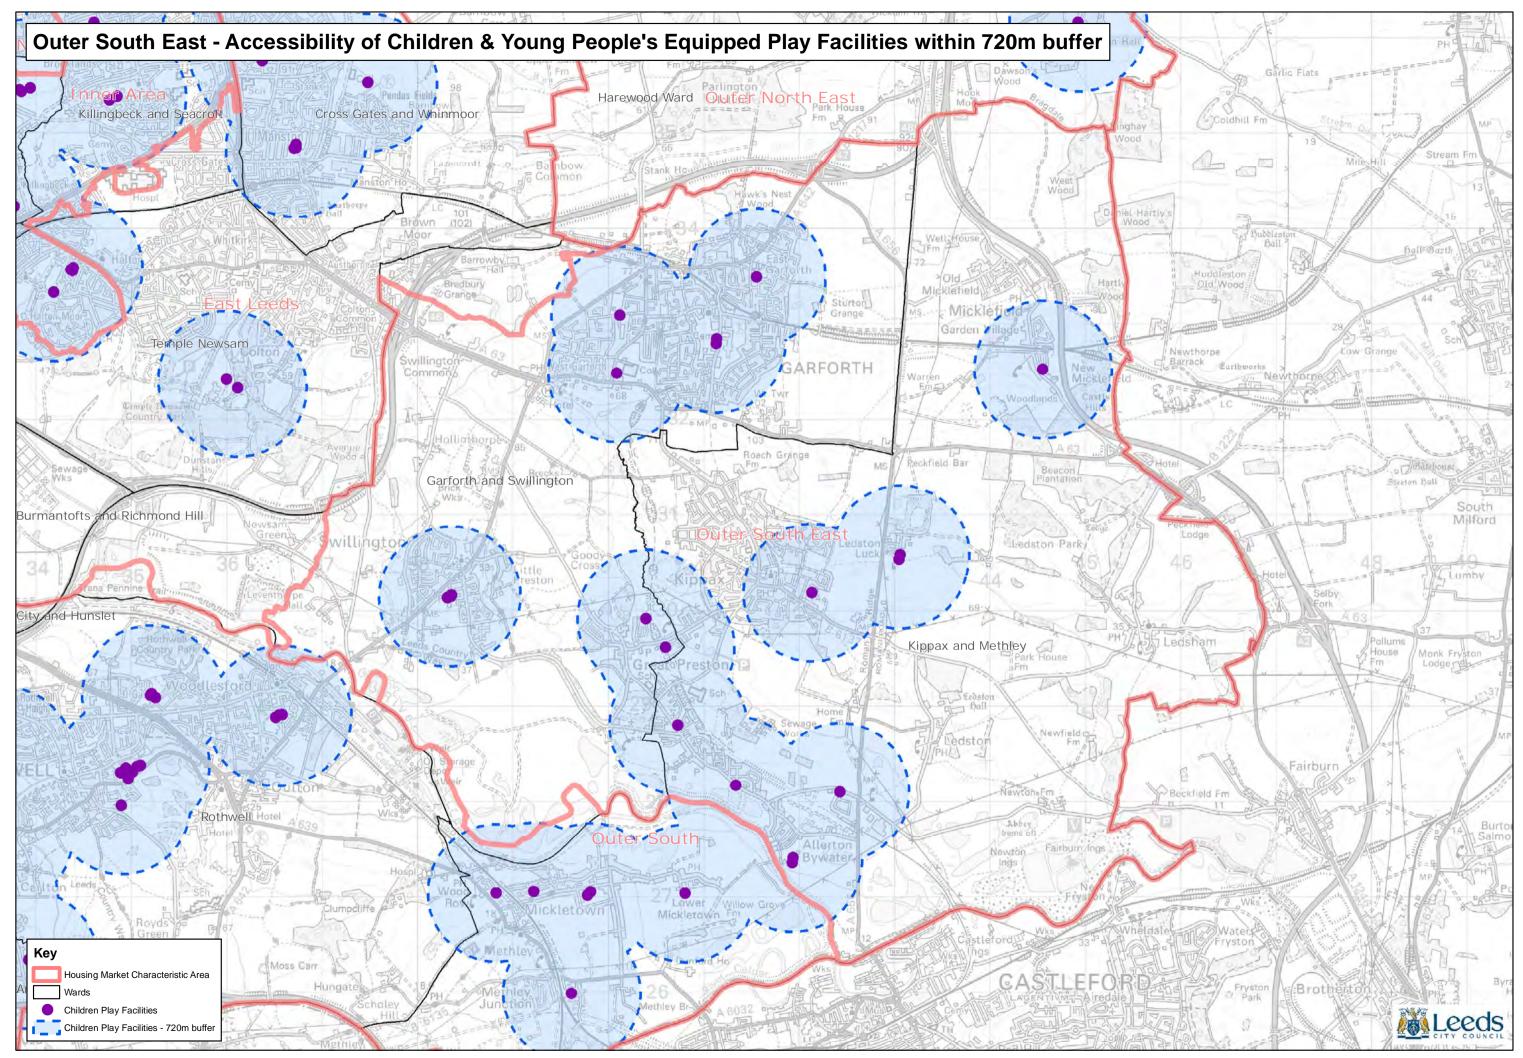

© Crown copyright and database rights 2016 Ordnance Survey 100019567

Path: L:\CGM\GIS Projects\Site Allocations Submission Draft 2016\GREENSPACE ANALYSIS 2016\Greenspace Analysis 2016 Childrens.mxd

© Crown copyright and database rights 2016 Ordnance Survey 100019567

Path: L:\CGM\GIS Projects\Site Allocations Submission Draft 2016\GREENSPACE ANALYSIS 2016\Greenspace Analysis 2016 Childrens.mxd

© Crown copyright and database rights 2016 Ordnance Survey 100019567

Path: L:\CGM\GIS Projects\Site Allocations Submission Draft 2016\GREENSPACE ANALYSIS 2016\Greenspace Analysis 2016 Childrens.mxd