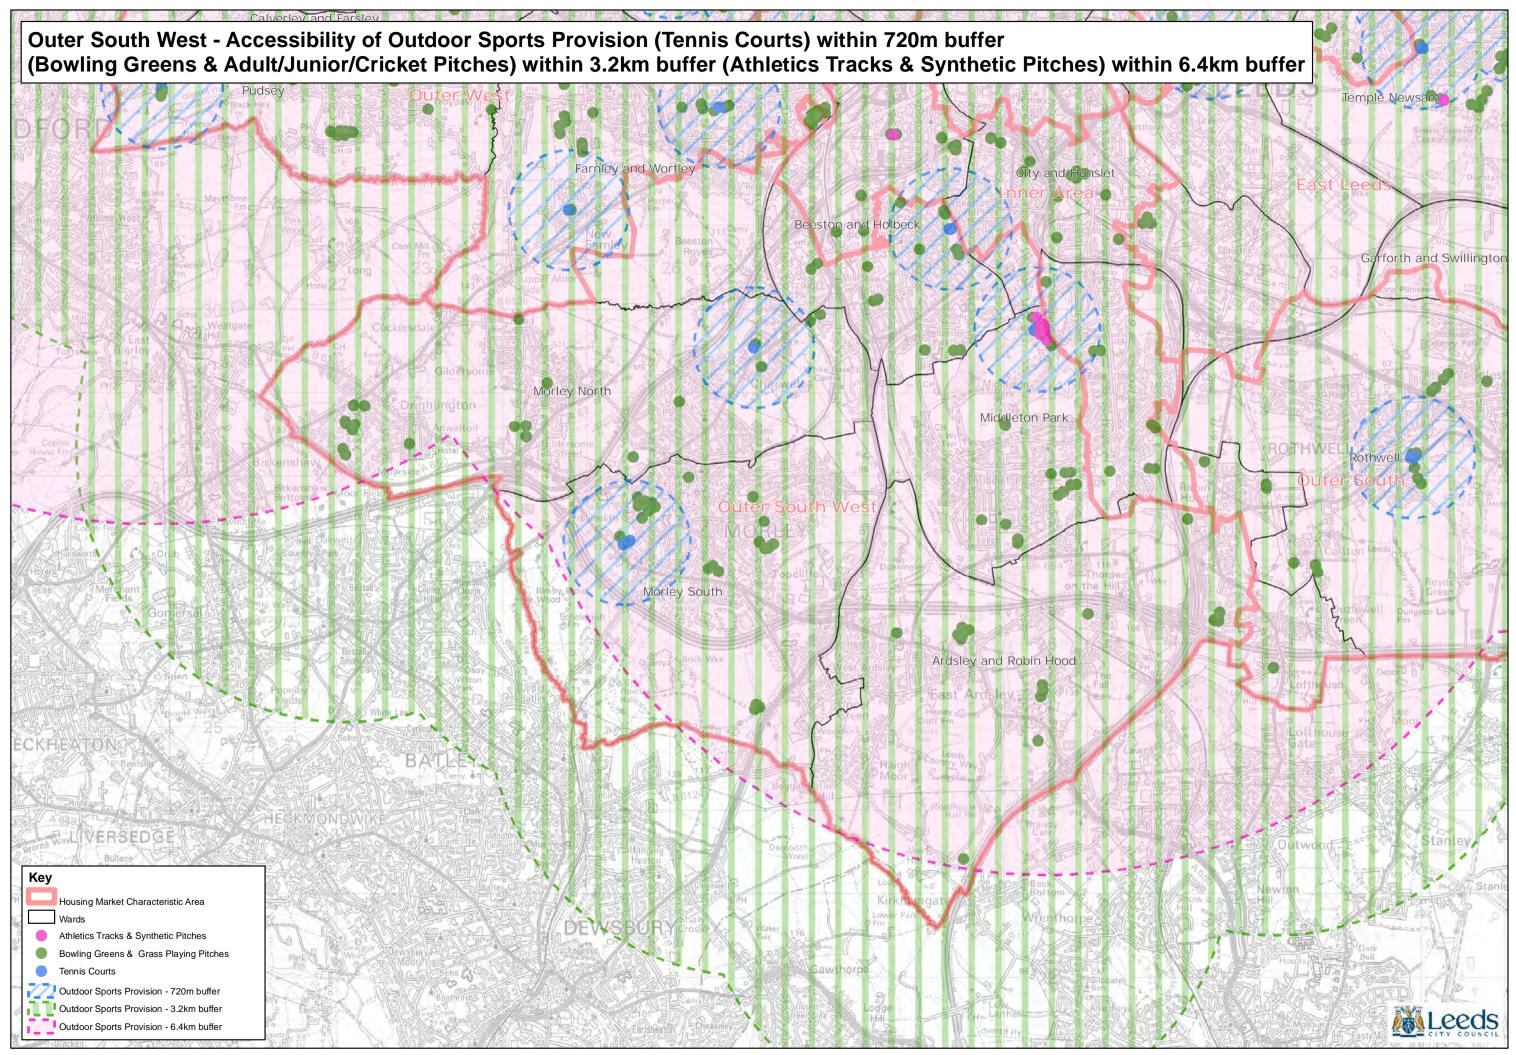

 $\textcircled{\sc c}$  Crown copyright and database rights 2016 Ordnance Survey 100019567

Path: L:\CGM\GIS Projects\Site Allocations Submission Draft 2016\GREENSPACE ANALYSIS 2016\Greenspace Analysis 2016 Outdoor Sports.mxd

© Crown copyright and database rights 2016 Ordnance Survey 100019567

Path: L:\CGM\GIS Projects\Site Allocations Submission Draft 2016\GREENSPACE ANALYSIS 2016\Greenspace Analysis 2016 Outdoor Sports.mxd