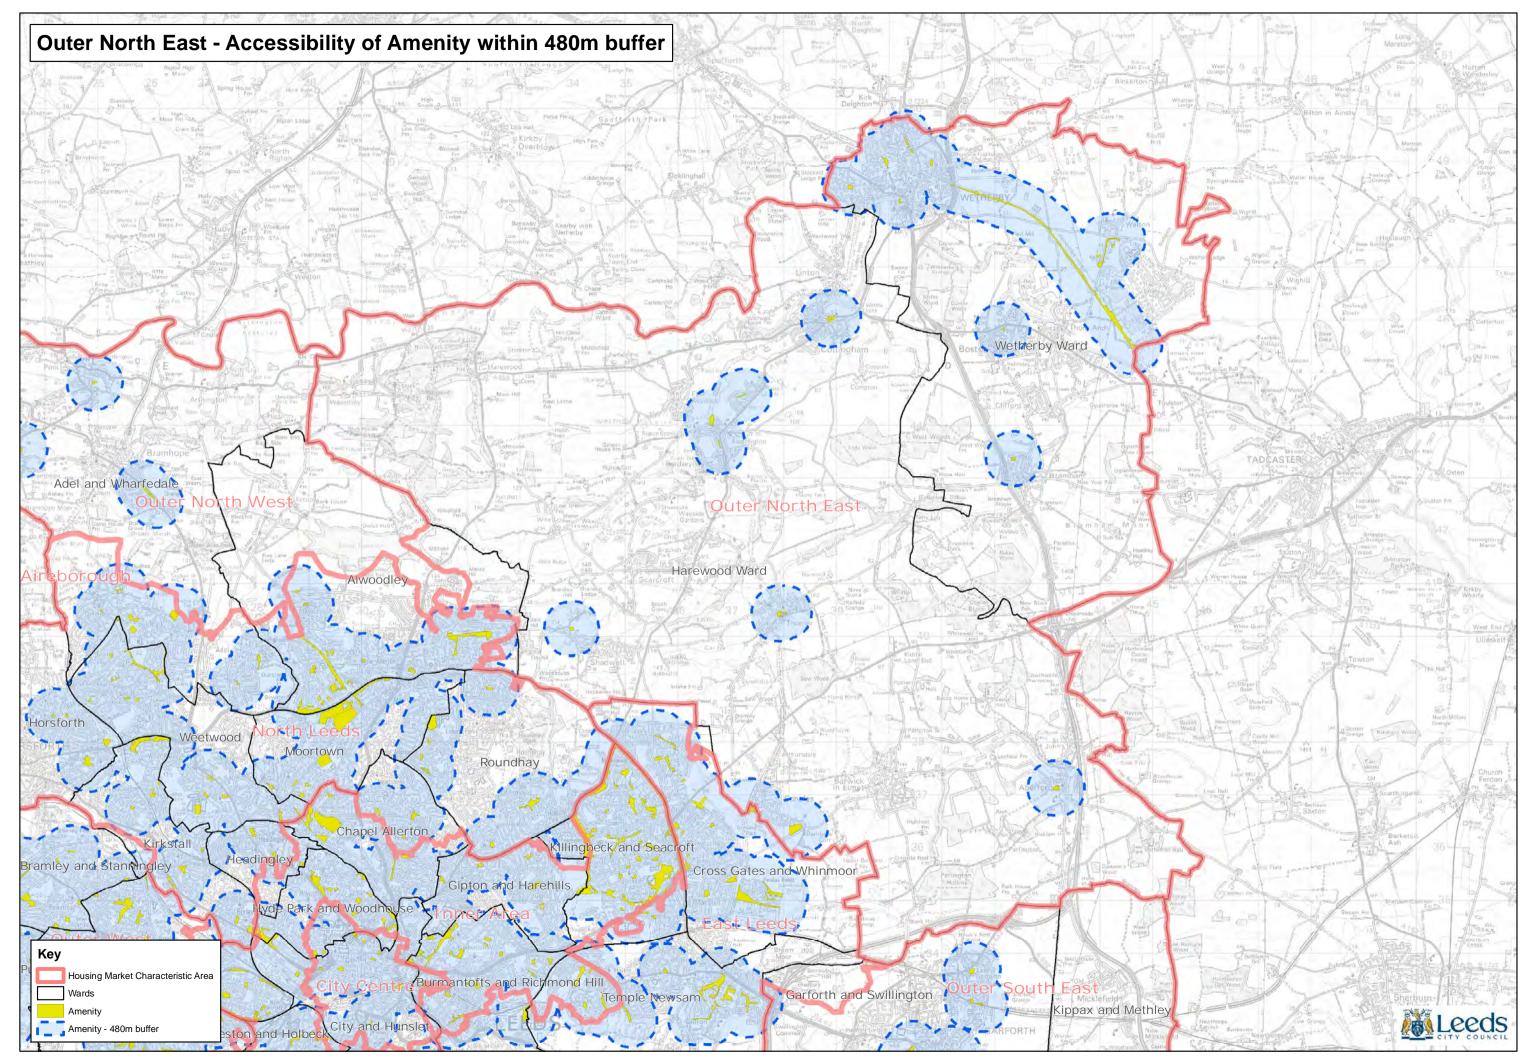

© Crown copyright and database rights 2016 Ordnance Survey 100019567

Path: L:\CGM\GIS Projects\Site Allocations Submission Draft 2016\GREENSPACE ANALYSIS 2016\Greenspace Analysis 2016 Amenity.mxd

 $\textcircled{\sc c}$  Crown copyright and database rights 2016 Ordnance Survey 100019567