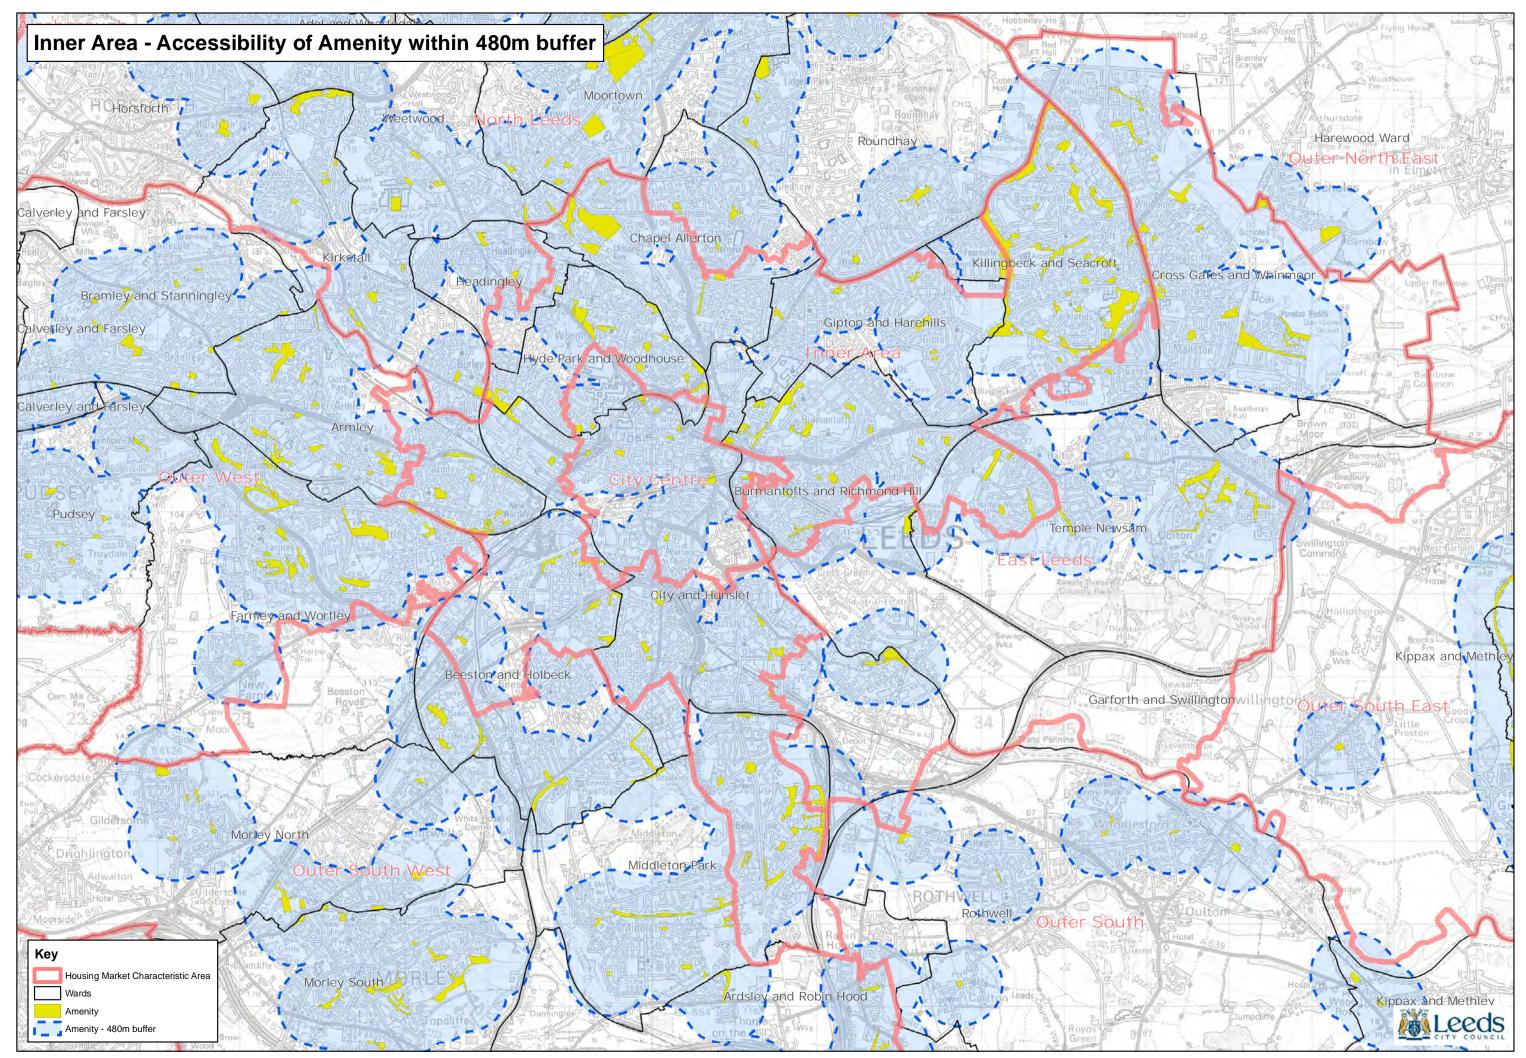

© Crown copyright and database rights 2016 Ordnance Survey 100019567

Path: L:\CGM\GIS Projects\Site Allocations Submission Draft 2016\GREENSPACE ANALYSIS 2016\Greenspace Analysis 2016 Amenity.mxd

 $\textcircled{\sc c}$  Crown copyright and database rights 2016 Ordnance Survey 100019567