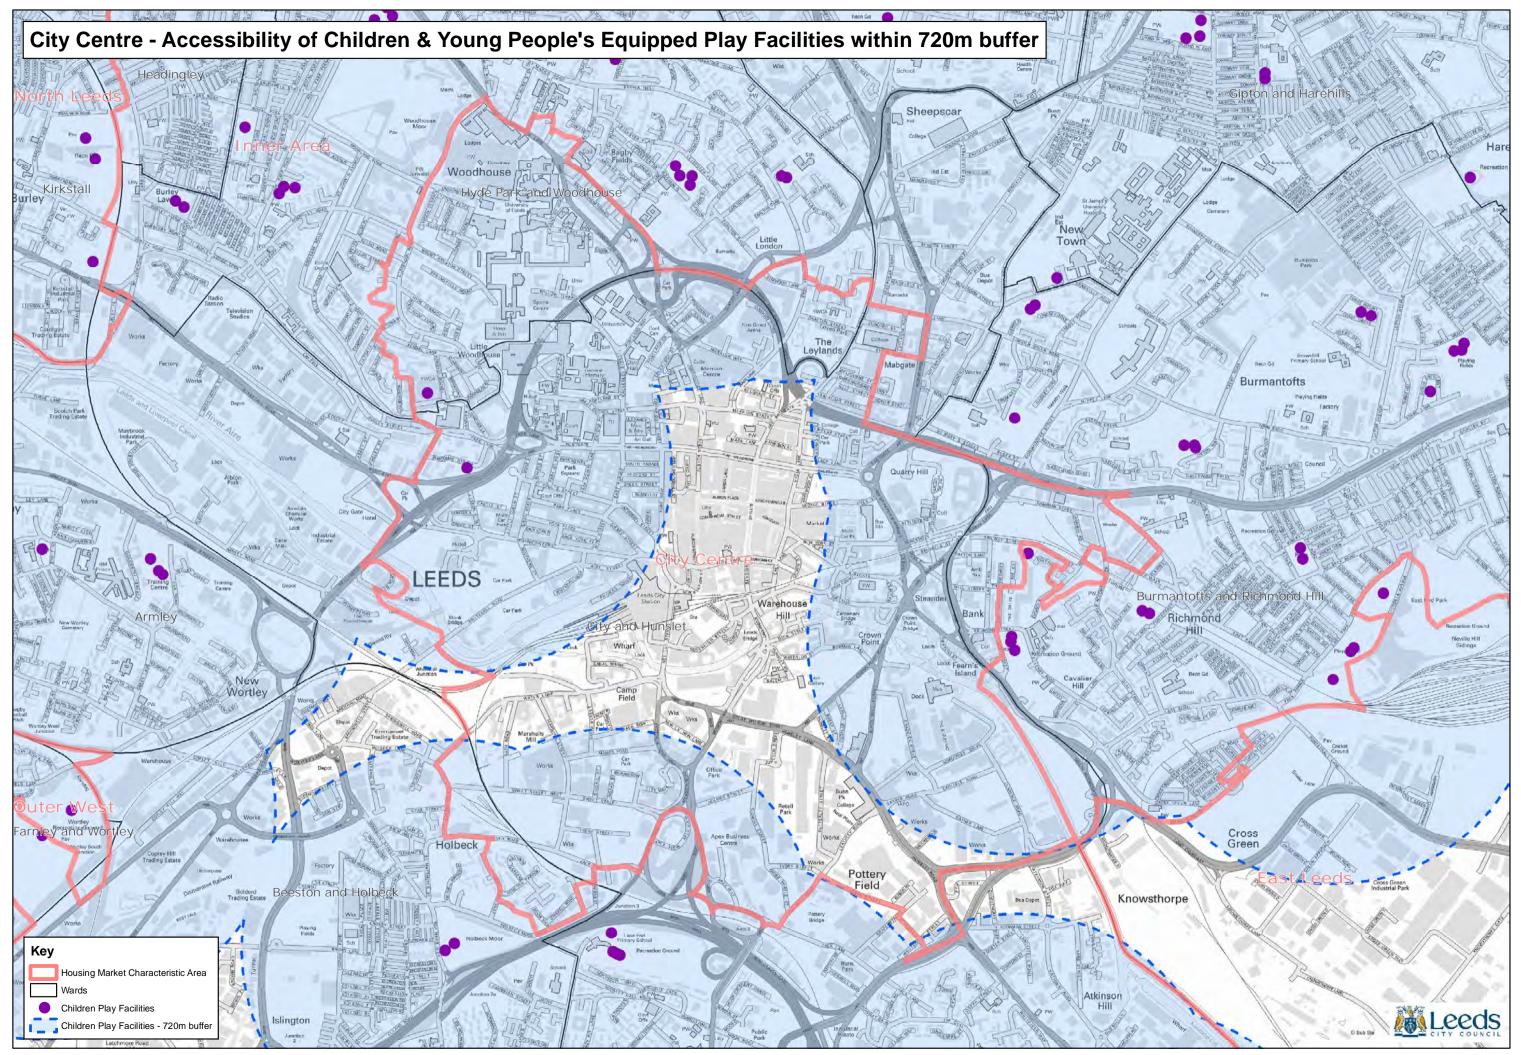

© Crown copyright and database rights 2016 Ordnance Survey 100019567

Path: L:\CGM\GIS Projects\Site Allocations Submission Draft 2016\GREENSPACE ANALYSIS 2016\Greenspace Analysis 2016 Childrens.mxd

 $\textcircled{\sc c}$  Crown copyright and database rights 2016 Ordnance Survey 100019567