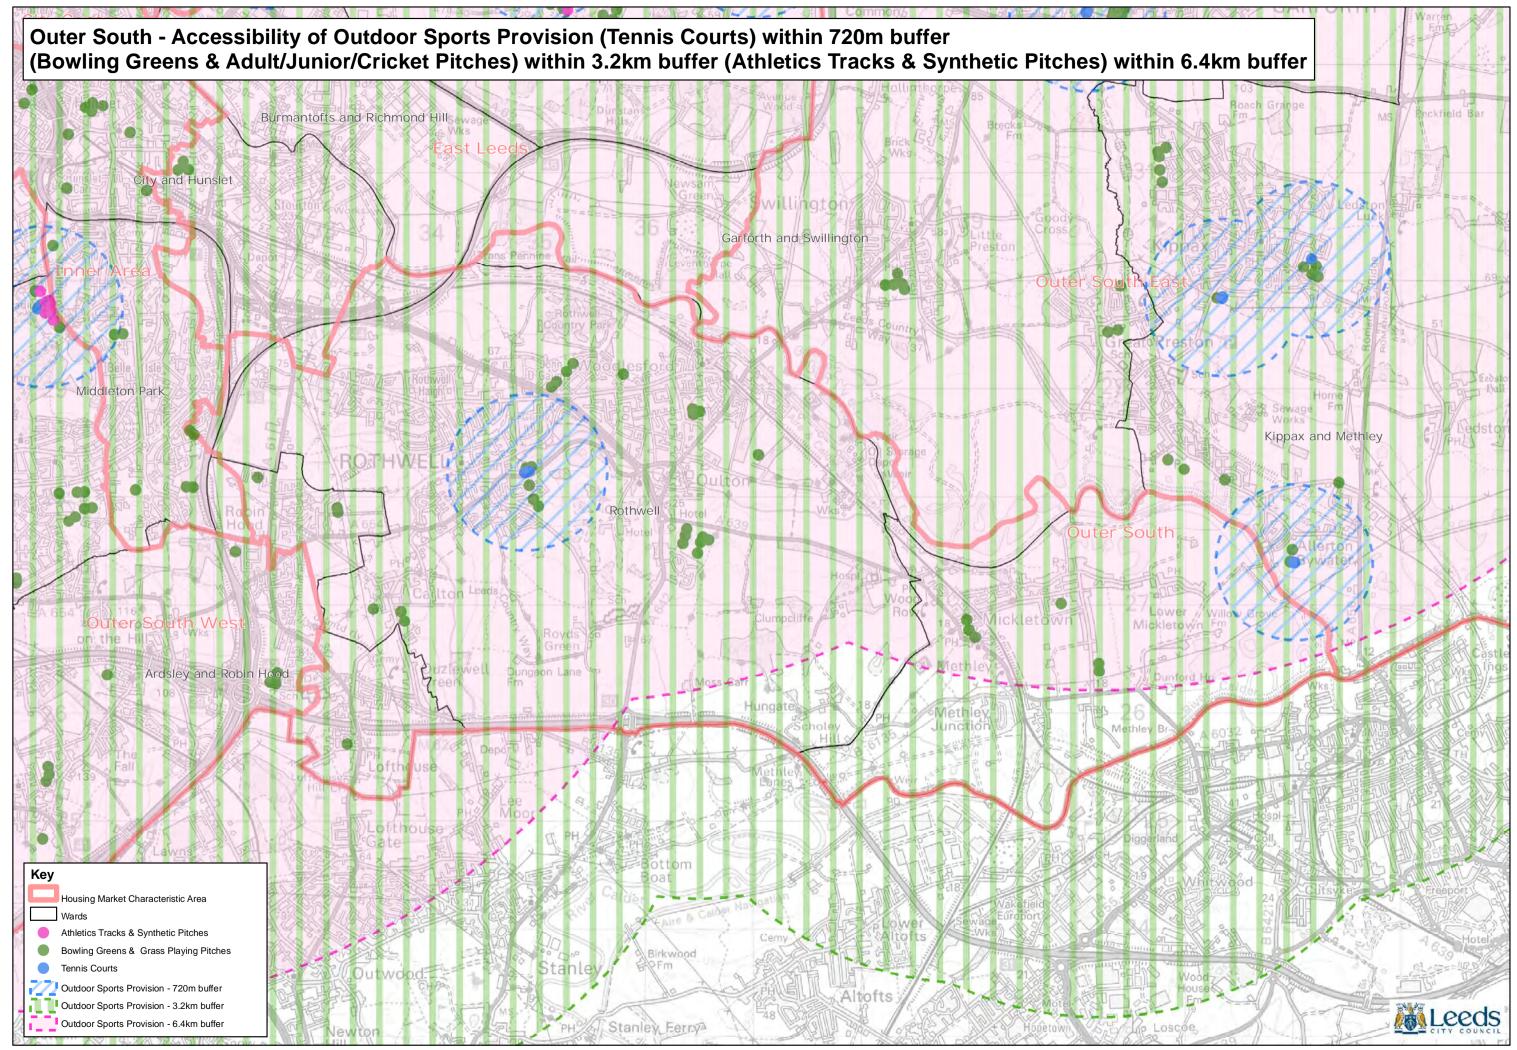

 $\textcircled{\sc c}$  Crown copyright and database rights 2016 Ordnance Survey 100019567

Path: L:\CGM\GIS Projects\Site Allocations Submission Draft 2016\GREENSPACE ANALYSIS 2016\Greenspace Analysis 2016 Outdoor Sports.mxd