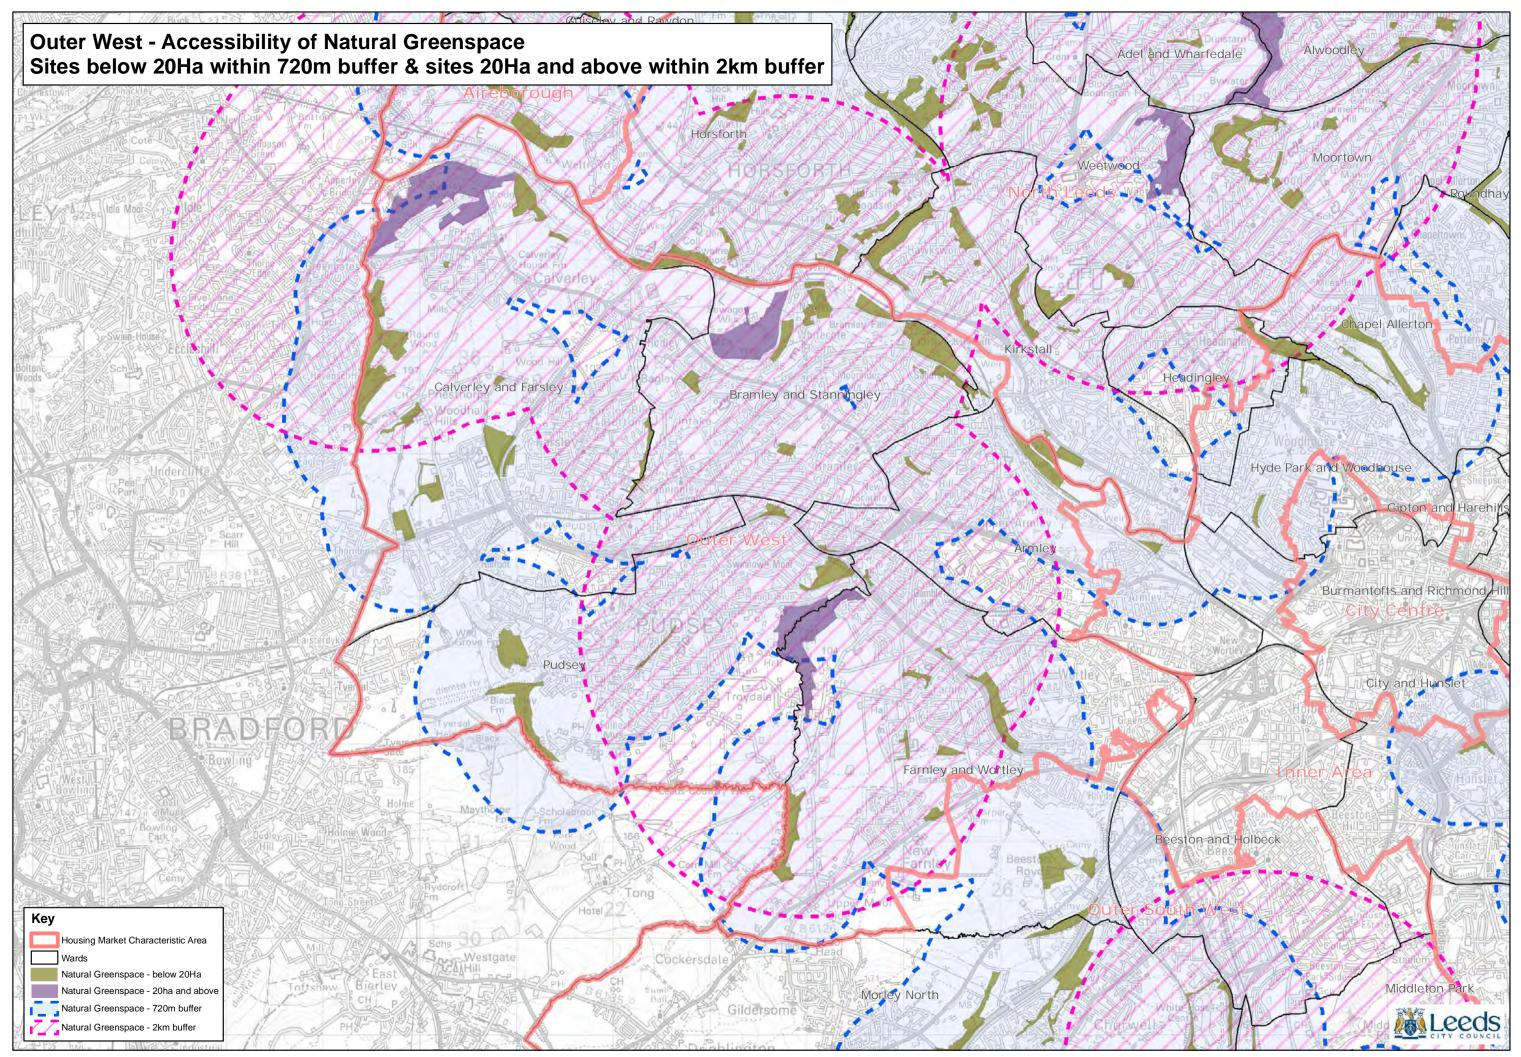

© Crown copyright and database rights 2016 Ordnance Survey 100019567

Path: L:\CGM\GIS Projects\Site Allocations Submission Draft 2016\GREENSPACE ANALYSIS 2016\Greenspace Analysis 2016 Natural Greenspace.mxd

 $\textcircled{\sc c}$  Crown copyright and database rights 2016 Ordnance Survey 100019567

Path: L:\CGM\GIS Projects\Site Allocations Submission Draft 2016\GREENSPACE ANALYSIS 2016\Greenspace Analysis 2016 Natural Greenspace.mxd