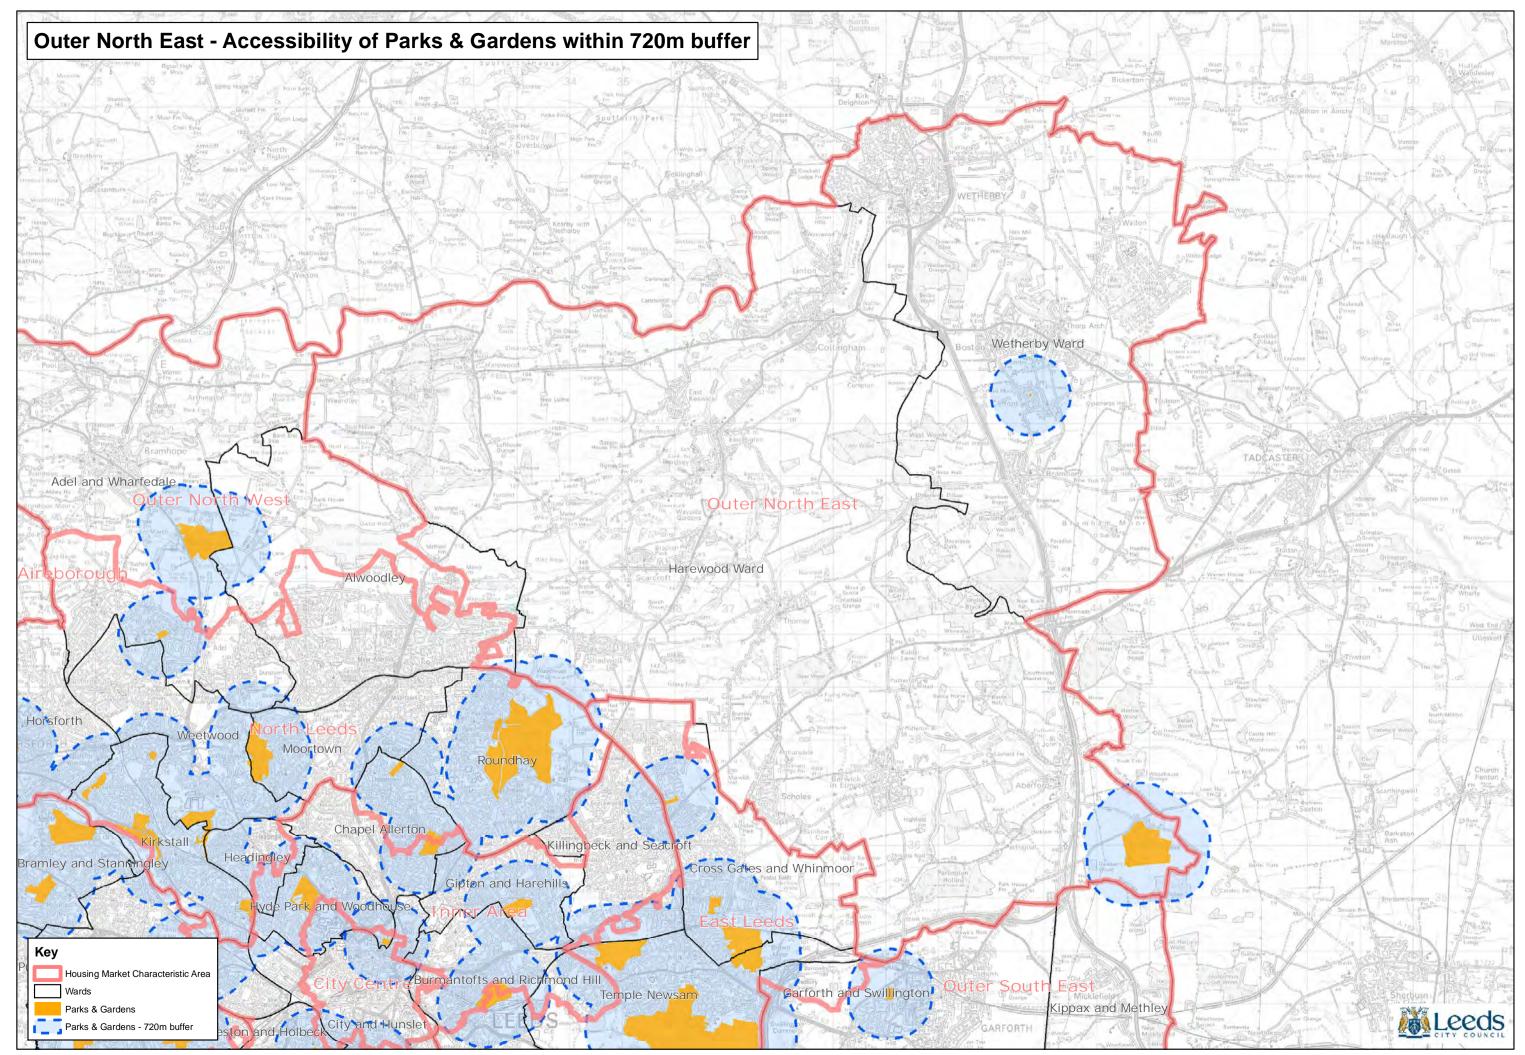

Green Space Background Paper Updated, Submission Draft, May 2017

Appendix 4: Accessibility Plans

© Crown copyright and database rights 2016 Ordnance Survey 100019567

Path: L:\CGM\GIS Projects\Site Allocations Submission Draft 2016\GREENSPACE ANALYSIS 2016\Greenspace Analysis 2016 Parks and Gardens.mxd