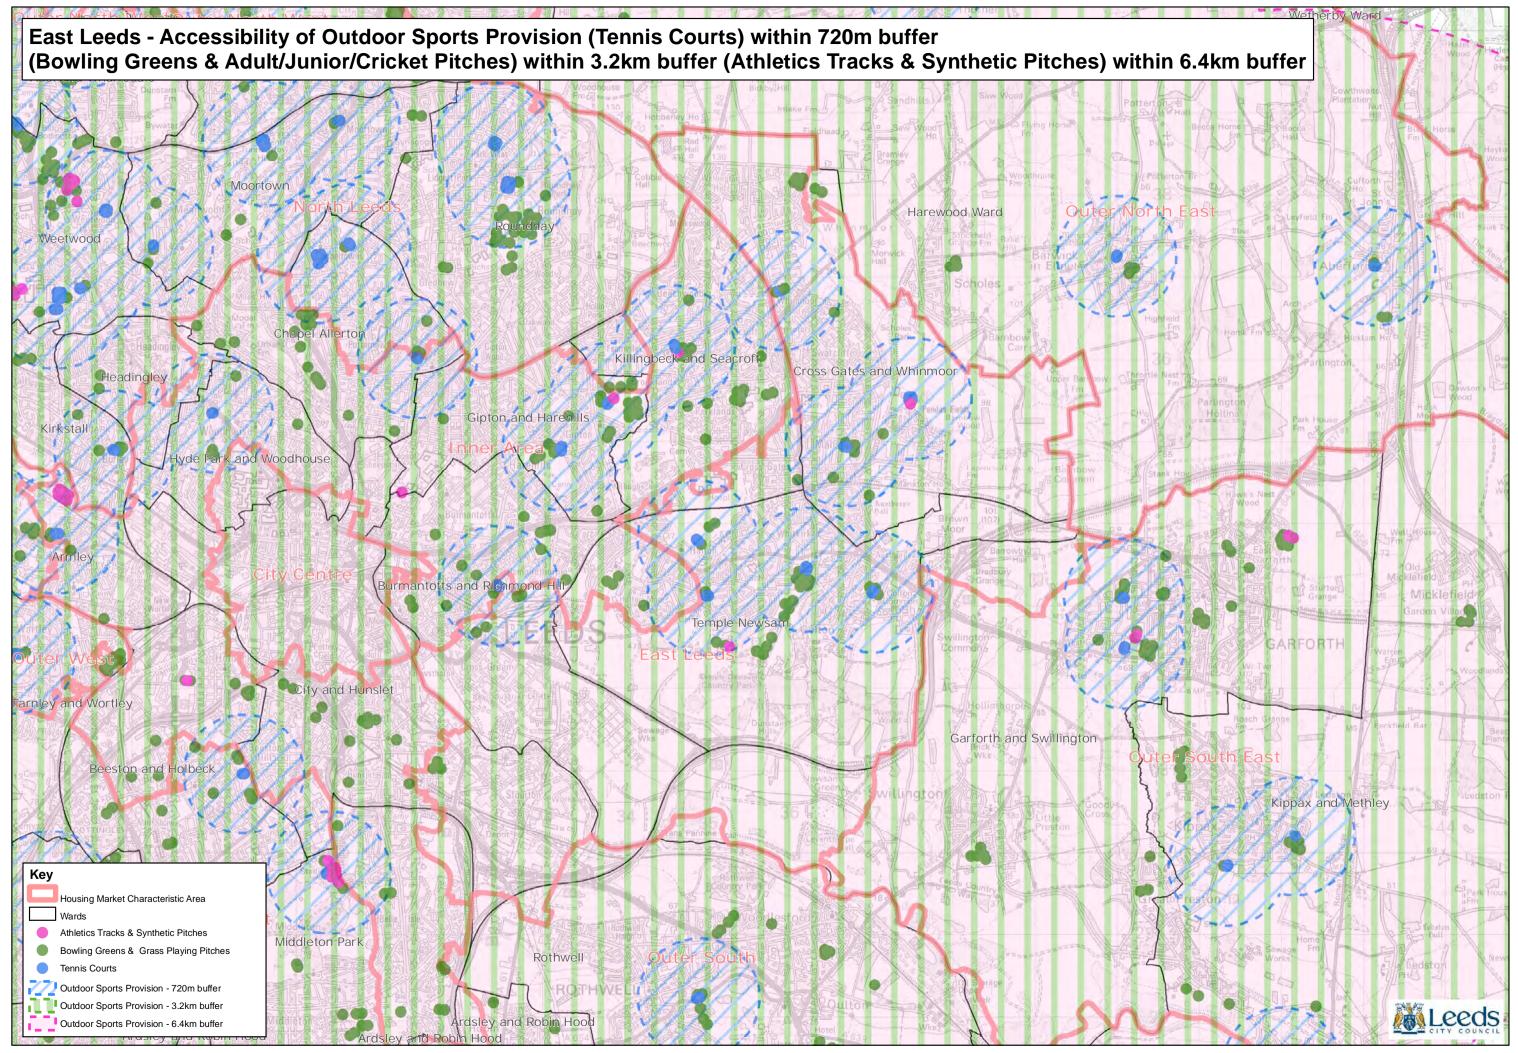

 $\textcircled{\sc c}$  Crown copyright and database rights 2016 Ordnance Survey 100019567

Path: L:\CGM\GIS Projects\Site Allocations Submission Draft 2016\GREENSPACE ANALYSIS 2016\Greenspace Analysis 2016 Outdoor Sports.mxd