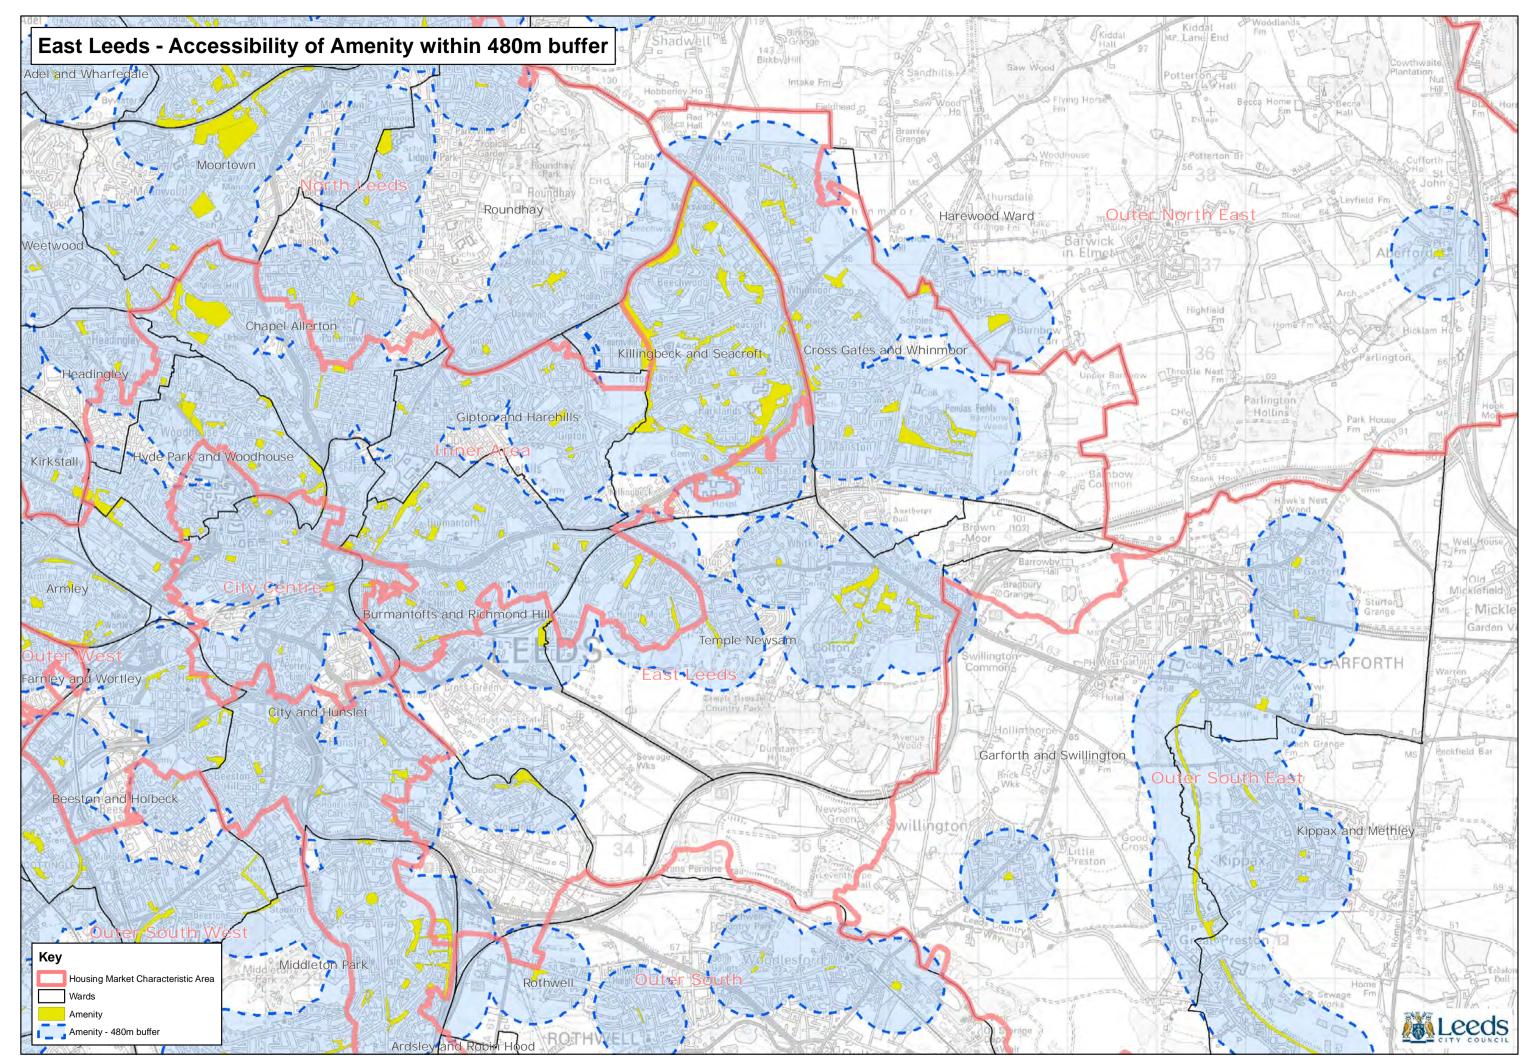

© Crown copyright and database rights 2016 Ordnance Survey 100019567

Path: L:\CGM\GIS Projects\Site Allocations Submission Draft 2016\GREENSPACE ANALYSIS 2016\Greenspace Analysis 2016 Amenity.mxd

 $\textcircled{\sc c}$  Crown copyright and database rights 2016 Ordnance Survey 100019567