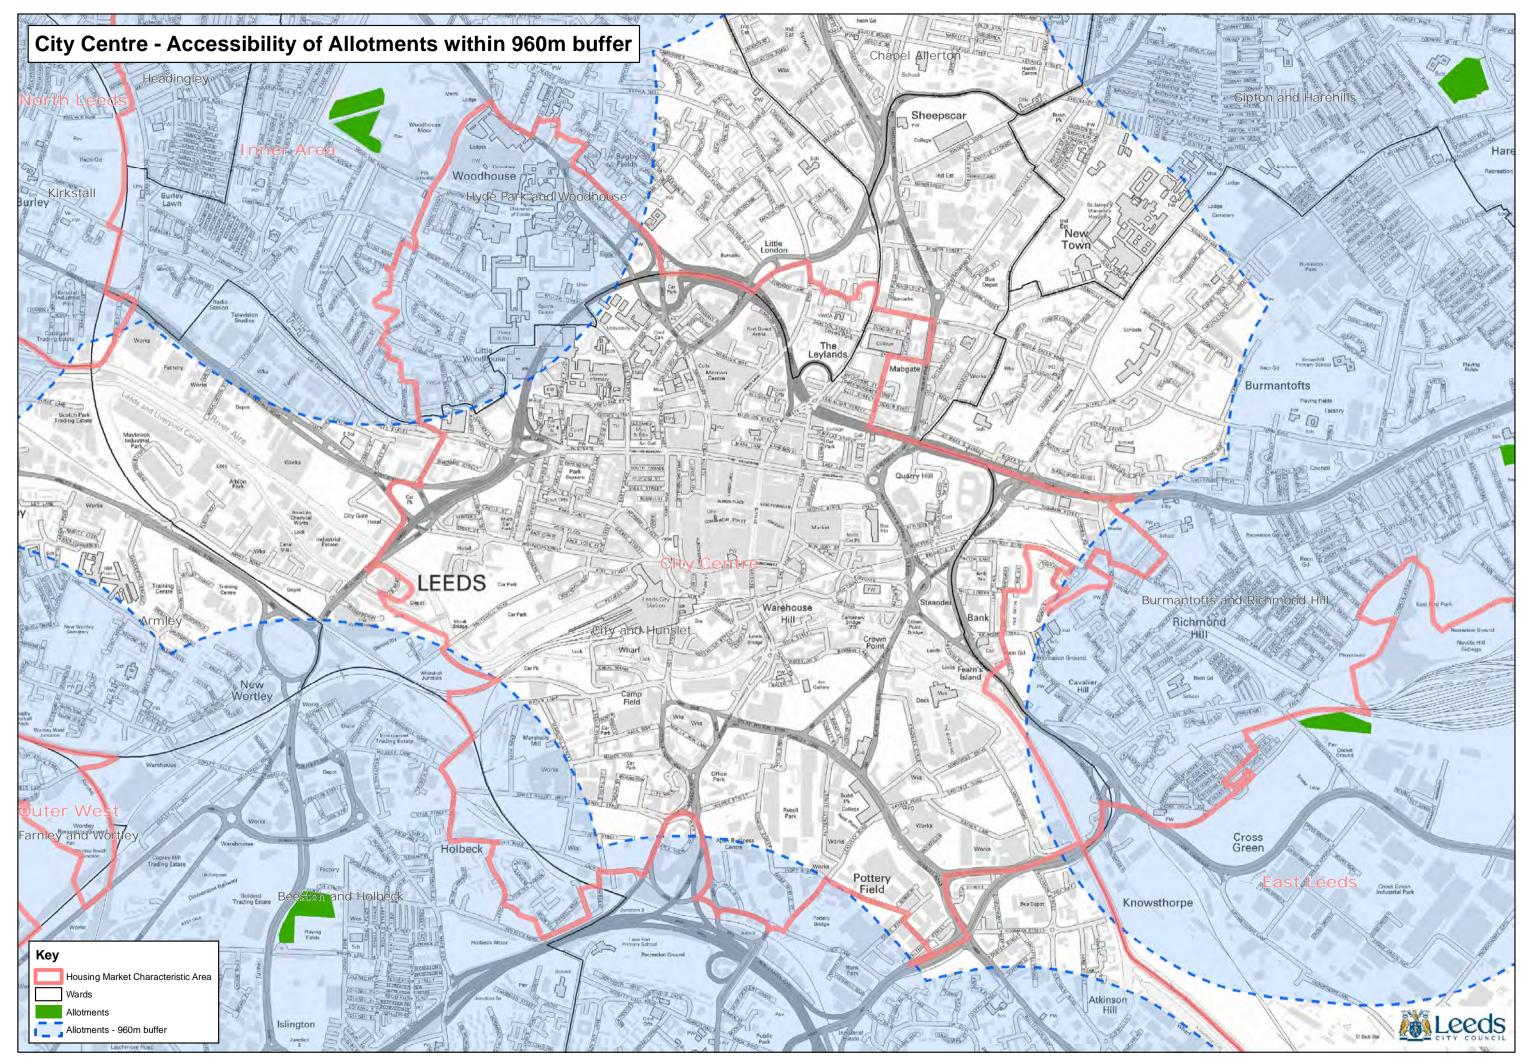

Path: L:\CGM\GIS Projects\Site Allocations Submission Draft 2016\GREENSPACE ANALYSIS 2016\Greenspace Analysis 2016 Allotments.mxd

 $\textcircled{\sc c}$  Crown copyright and database rights 2016 Ordnance Survey 100019567