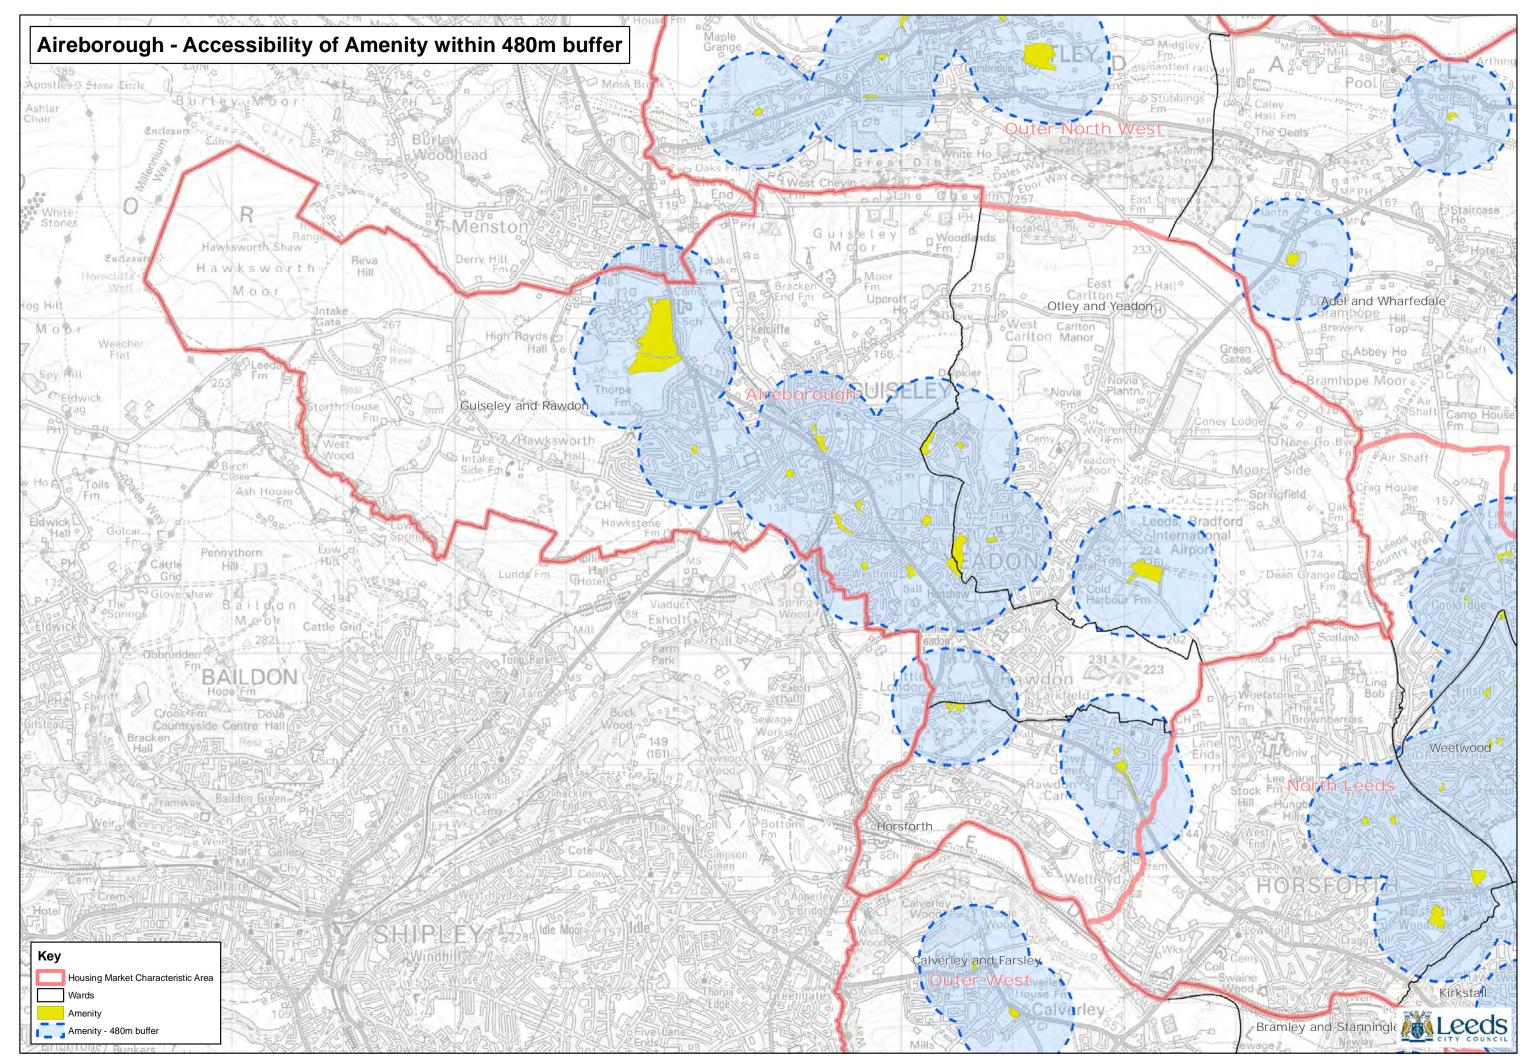

© Crown copyright and database rights 2016 Ordnance Survey 100019567

Path: L:\CGM\GIS Projects\Site Allocations Submission Draft 2016\GREENSPACE ANALYSIS 2016\Greenspace Analysis 2016 Amenity.mxd

 $\textcircled{\sc c}$  Crown copyright and database rights 2016 Ordnance Survey 100019567

Path: L:\CGM\GIS Projects\Site Allocations Submission Draft 2016\GREENSPACE ANALYSIS 2016\Greenspace Analysis 2016 Amenity.mxd

 $\textcircled{\sc c}$  Crown copyright and database rights 2016 Ordnance Survey 100019567