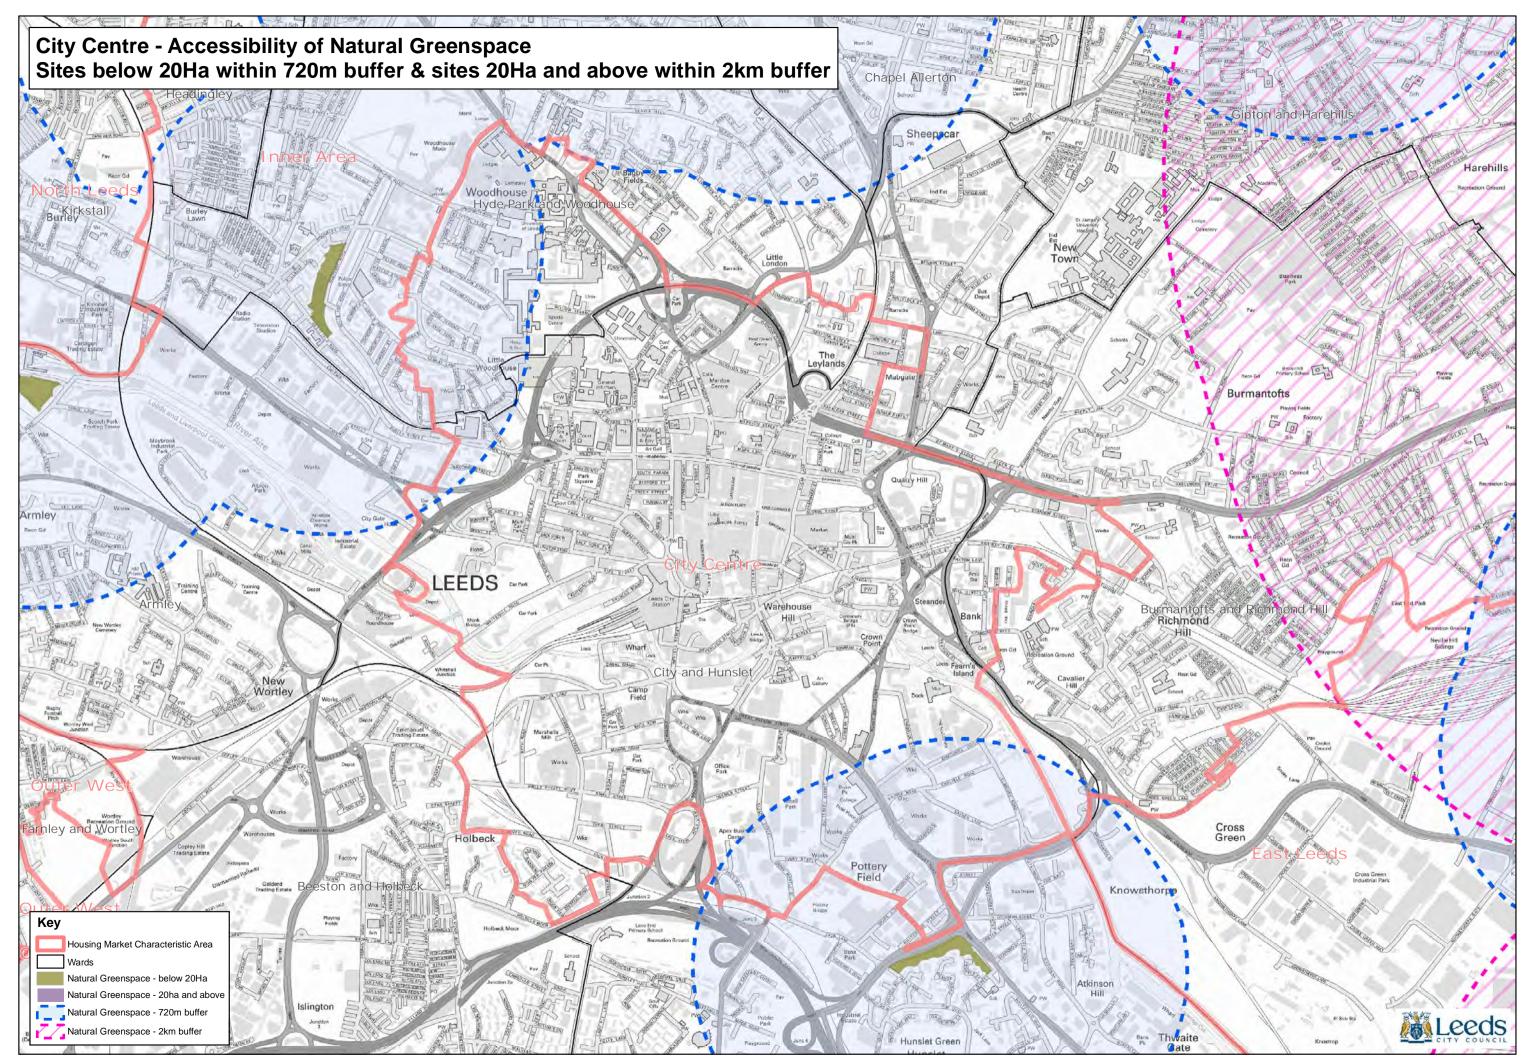

© Crown copyright and database rights 2016 Ordnance Survey 100019567

Path: L:\CGM\GIS Projects\Site Allocations Submission Draft 2016\GREENSPACE ANALYSIS 2016\Greenspace Analysis 2016 Natural Greenspace.mxd

 $\textcircled{\sc c}$  Crown copyright and database rights 2016 Ordnance Survey 100019567

Path: L:\CGM\GIS Projects\Site Allocations Submission Draft 2016\GREENSPACE ANALYSIS 2016\Greenspace Analysis 2016 Natural Greenspace.mxd