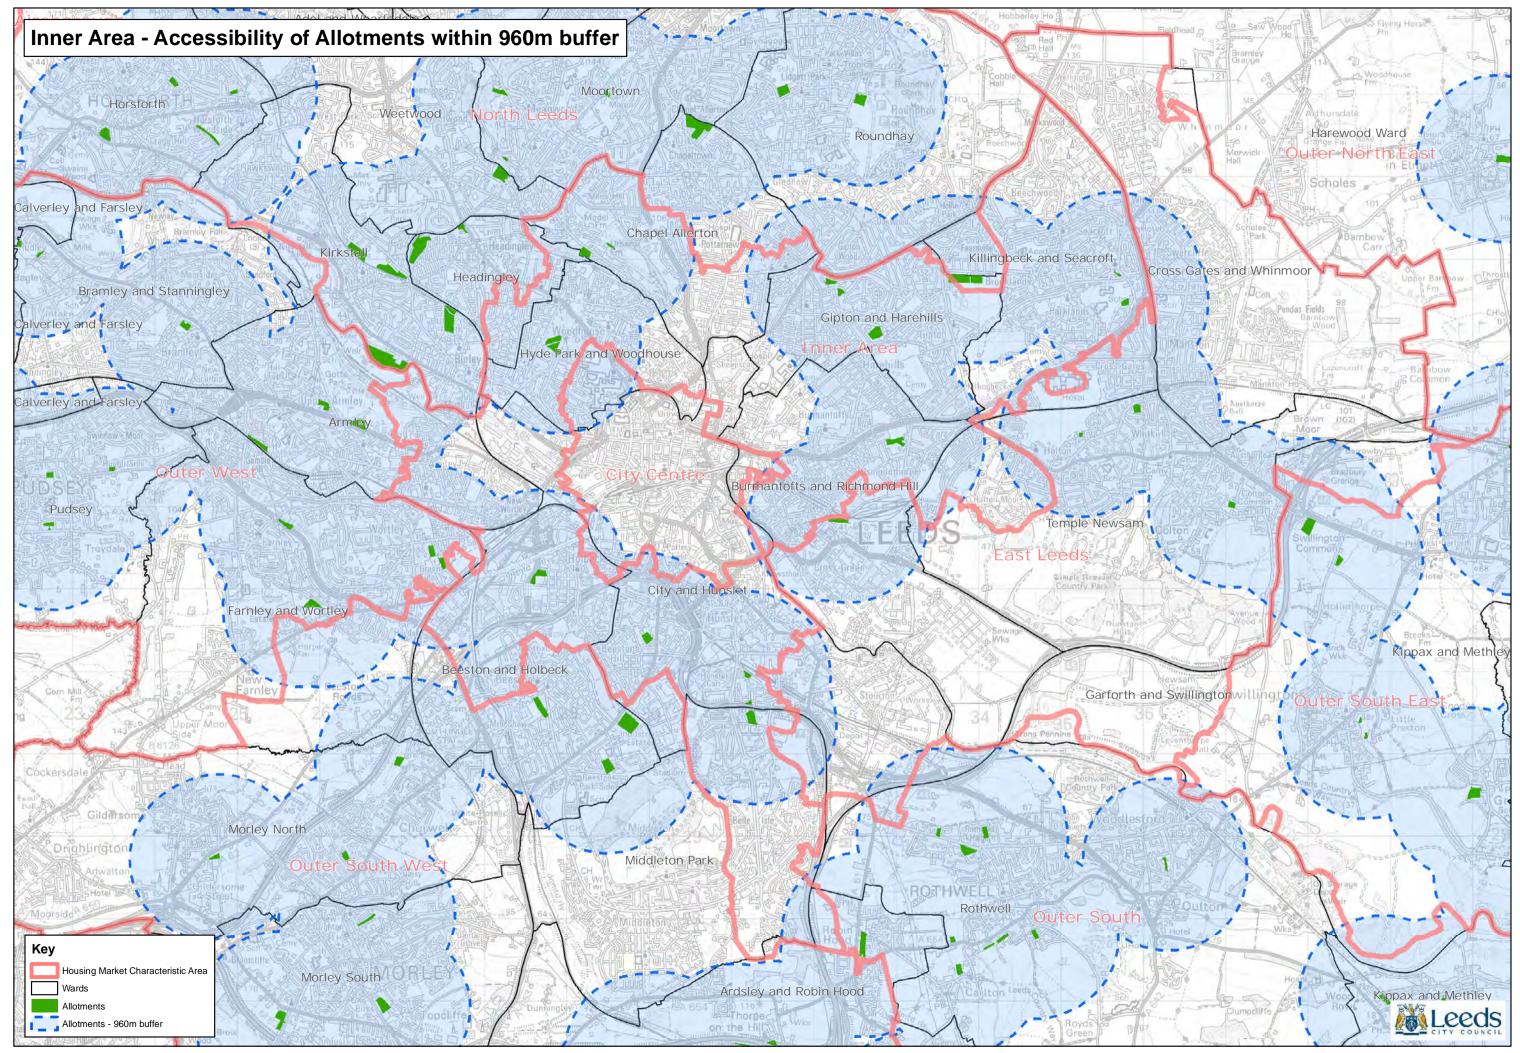

Path: L:\CGM\GIS Projects\Site Allocations Submission Draft 2016\GREENSPACE ANALYSIS 2016\Greenspace Analysis 2016 Allotments.mxd

 $\textcircled{\sc c}$  Crown copyright and database rights 2016 Ordnance Survey 100019567