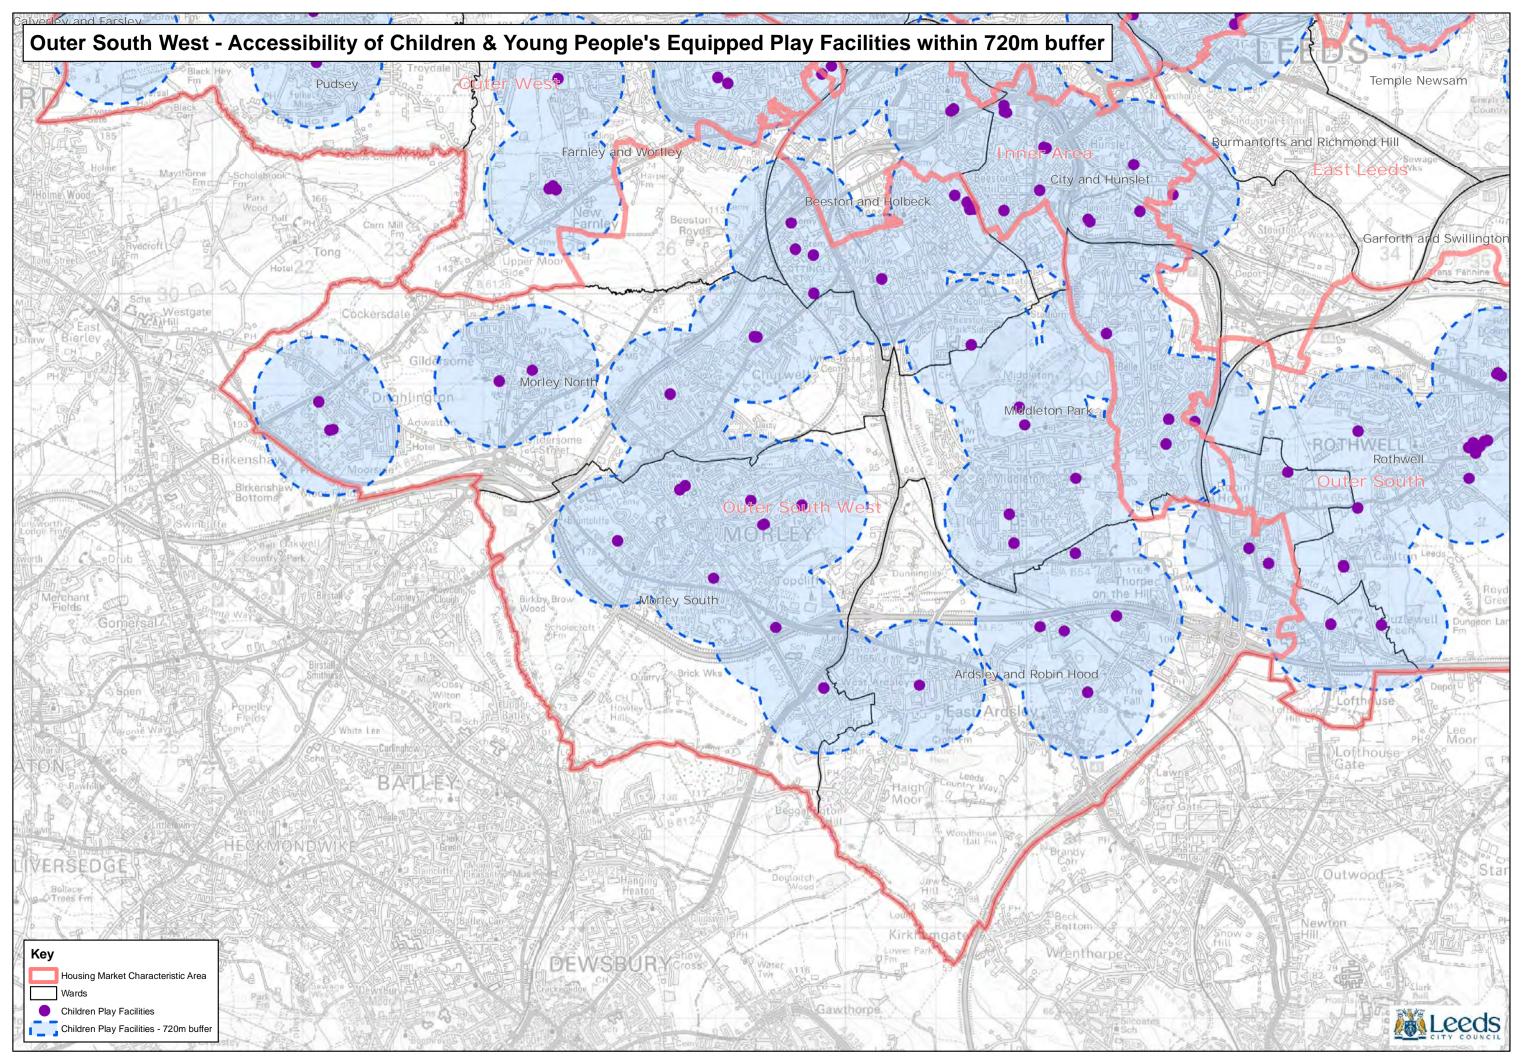

© Crown copyright and database rights 2016 Ordnance Survey 100019567

Path: L:\CGM\GIS Projects\Site Allocations Submission Draft 2016\GREENSPACE ANALYSIS 2016\Greenspace Analysis 2016 Childrens.mxd

© Crown copyright and database rights 2016 Ordnance Survey 100019567

Path: L:\CGM\GIS Projects\Site Allocations Submission Draft 2016\GREENSPACE ANALYSIS 2016\Greenspace Analysis 2016 Childrens.mxd

© Crown copyright and database rights 2016 Ordnance Survey 100019567

Path: L:\CGM\GIS Projects\Site Allocations Submission Draft 2016\GREENSPACE ANALYSIS 2016\Greenspace Analysis 2016 Childrens.mxd