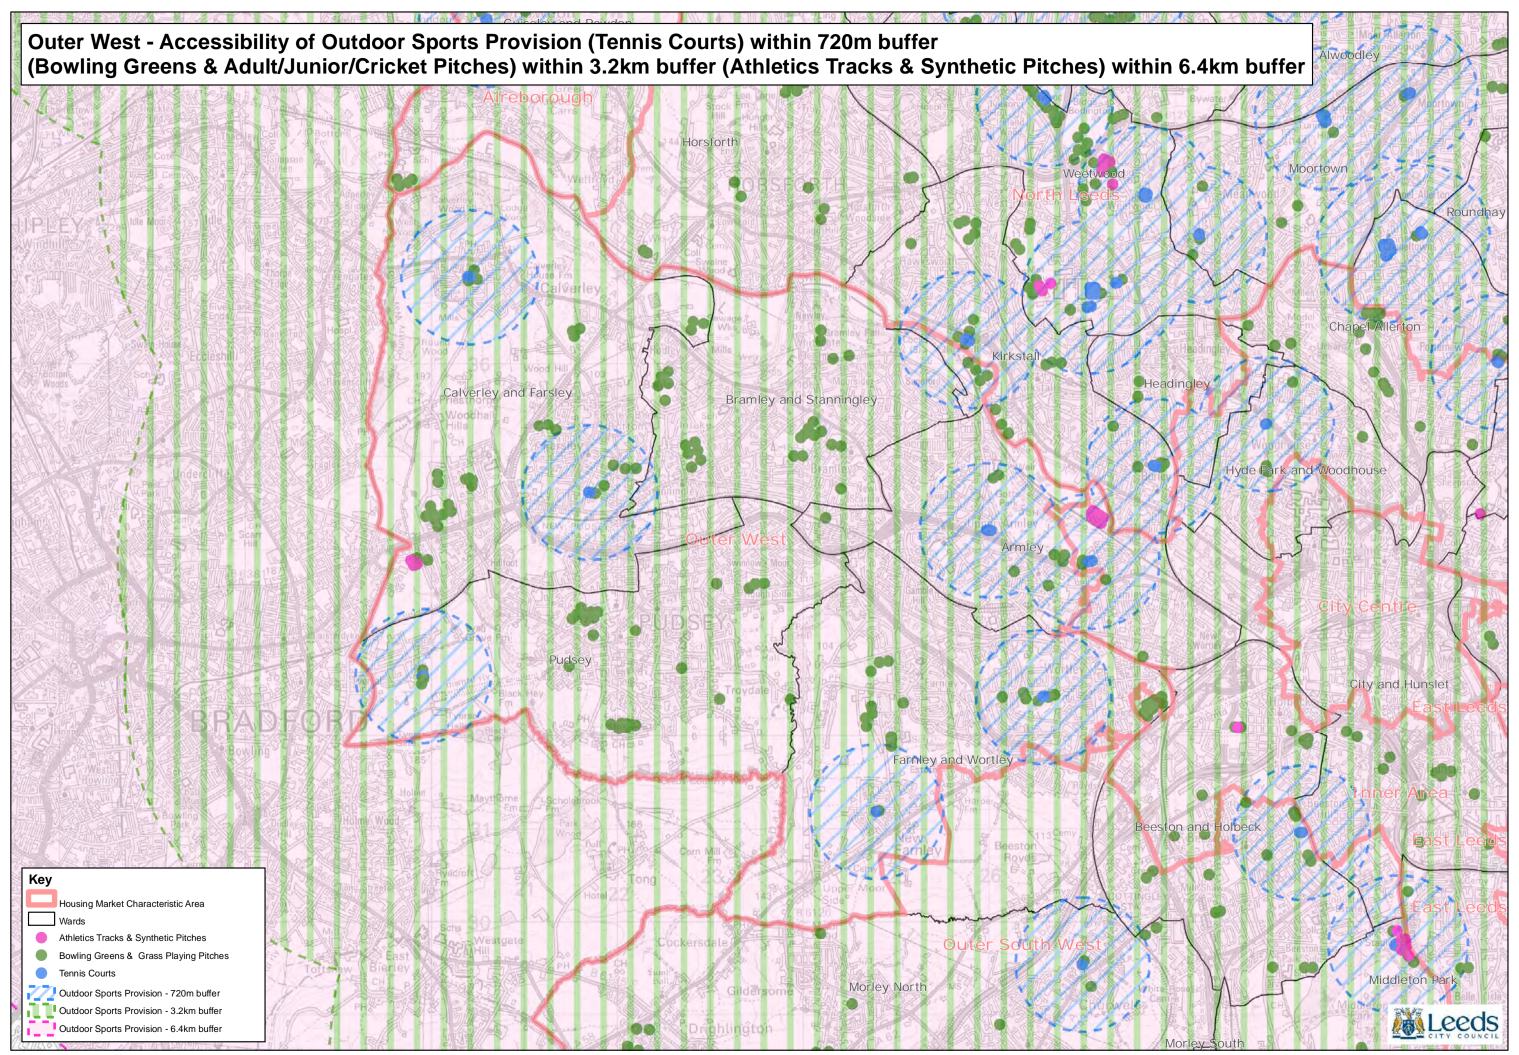

 $\textcircled{\sc c}$  Crown copyright and database rights 2016 Ordnance Survey 100019567

Path: L:\CGM\GIS Projects\Site Allocations Submission Draft 2016\GREENSPACE ANALYSIS 2016\Greenspace Analysis 2016 Outdoor Sports.mxd

© Crown copyright and database rights 2016 Ordnance Survey 100019567

Path: L:\CGM\GIS Projects\Site Allocations Submission Draft 2016\GREENSPACE ANALYSIS 2016\Greenspace Analysis 2016 Outdoor Sports.mxd