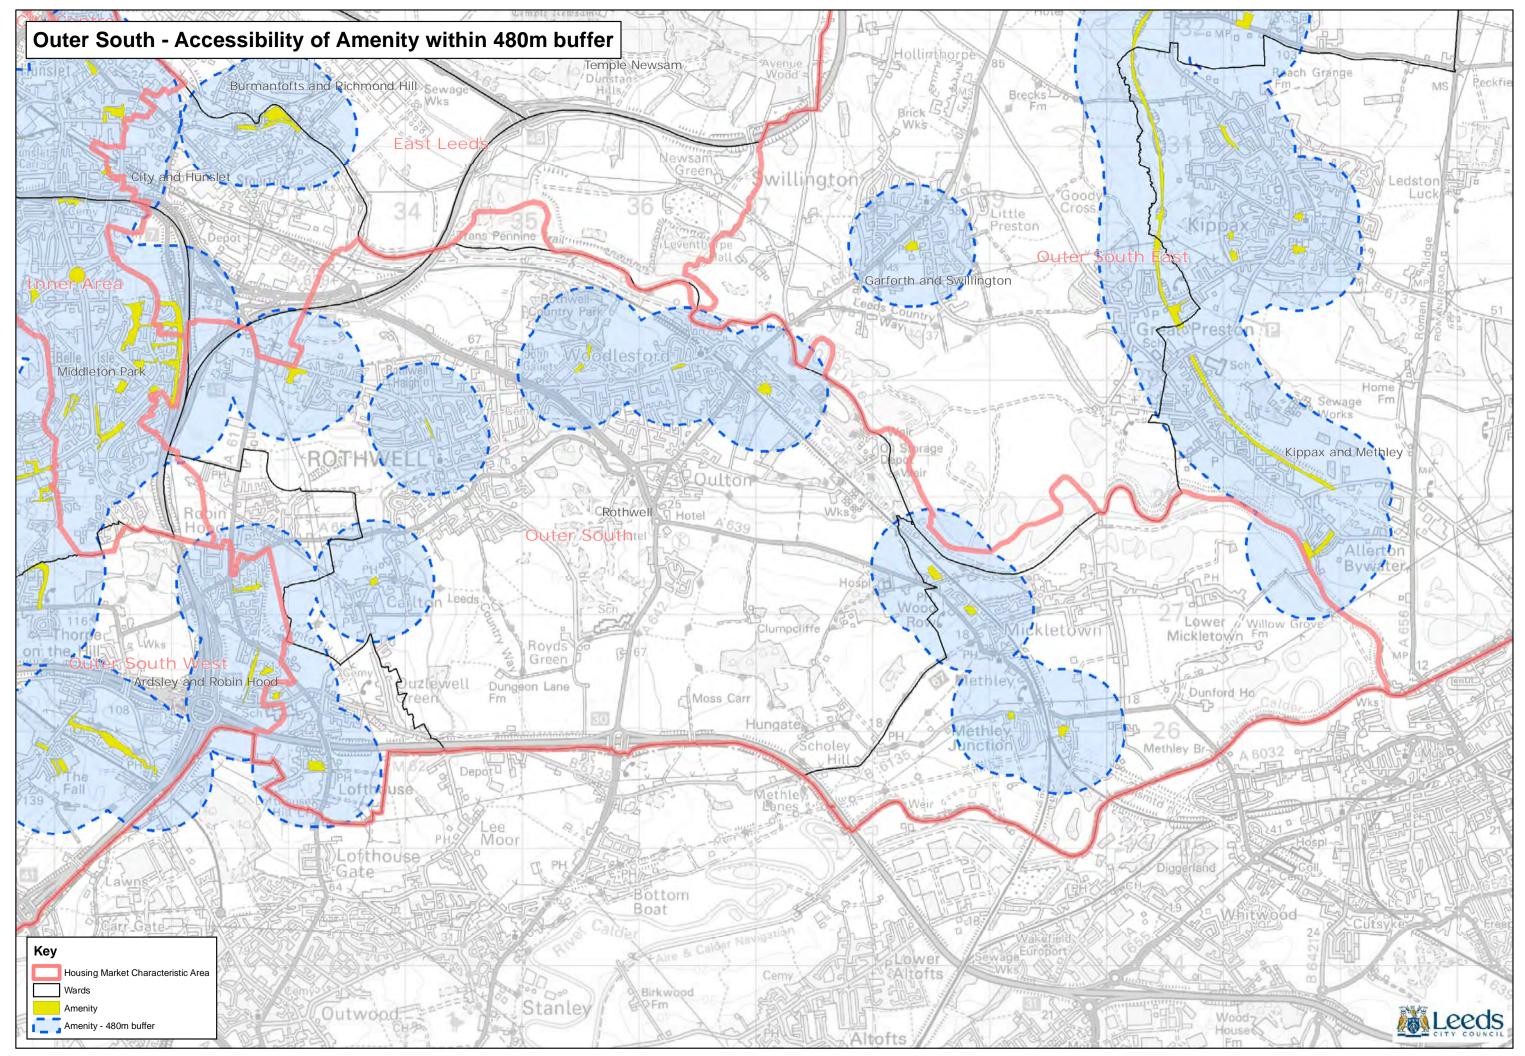

© Crown copyright and database rights 2016 Ordnance Survey 100019567

Path: L:\CGM\GIS Projects\Site Allocations Submission Draft 2016\GREENSPACE ANALYSIS 2016\Greenspace Analysis 2016 Amenity.mxd

 $\textcircled{\sc c}$  Crown copyright and database rights 2016 Ordnance Survey 100019567