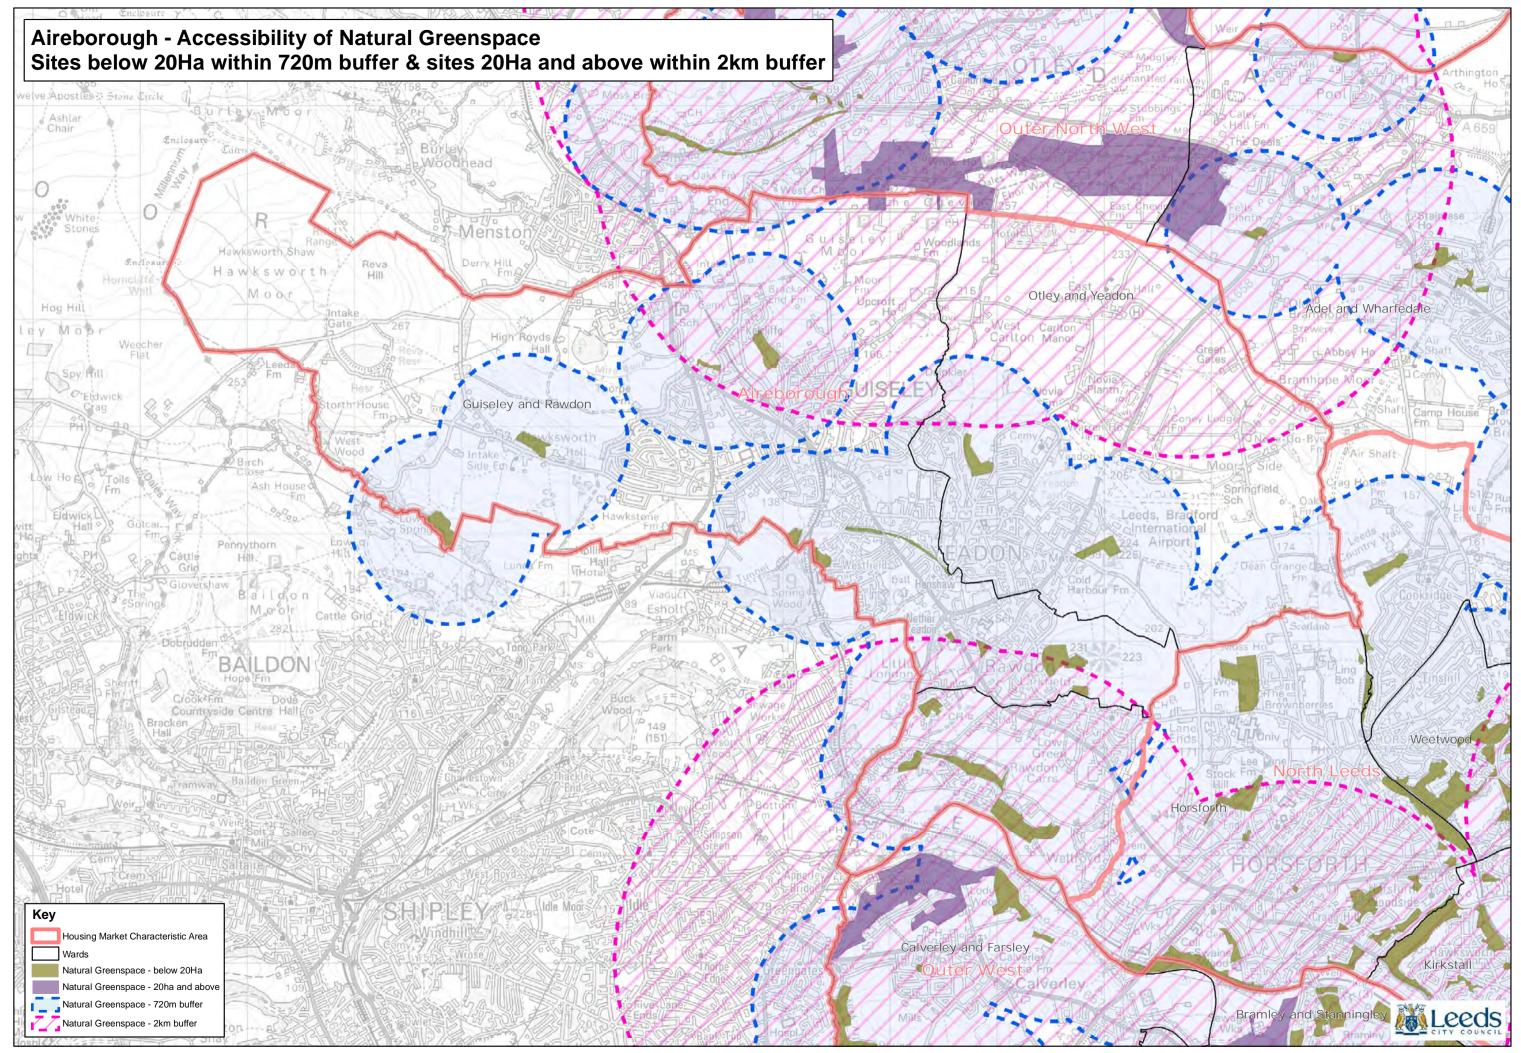

© Crown copyright and database rights 2016 Ordnance Survey 100019567

Path: L:\CGM\GIS Projects\Site Allocations Submission Draft 2016\GREENSPACE ANALYSIS 2016\Greenspace Analysis 2016 Natural Greenspace.mxd