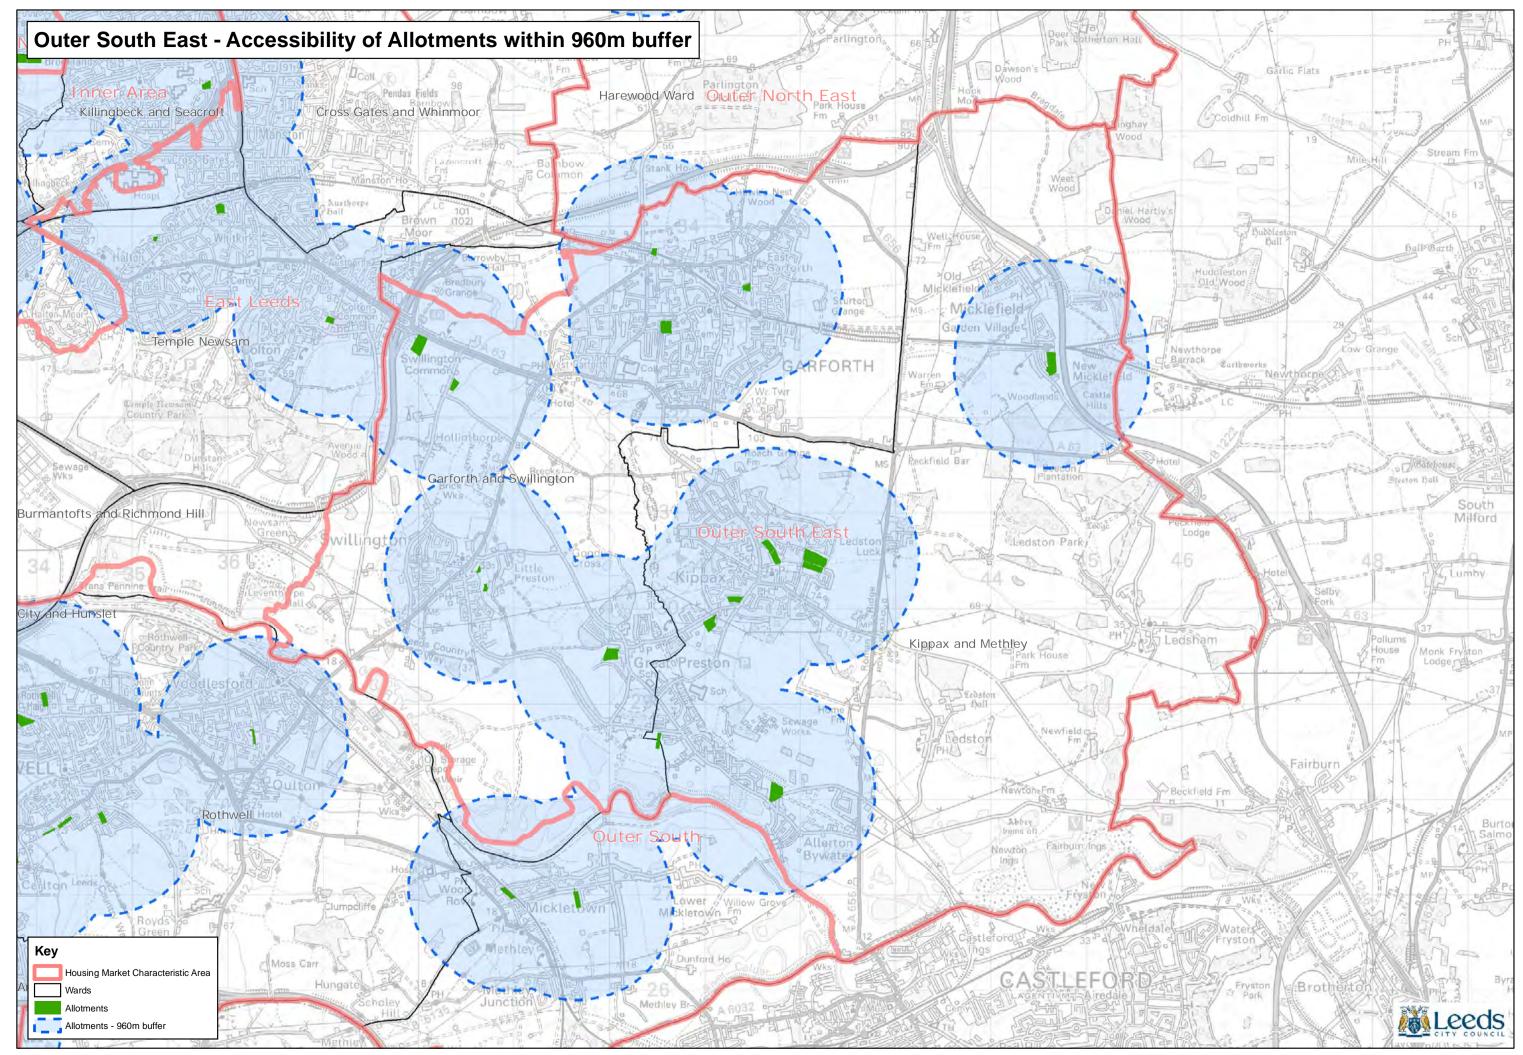

Path: L:\CGM\GIS Projects\Site Allocations Submission Draft 2016\GREENSPACE ANALYSIS 2016\Greenspace Analysis 2016 Allotments.mxd

 $\textcircled{\sc c}$  Crown copyright and database rights 2016 Ordnance Survey 100019567