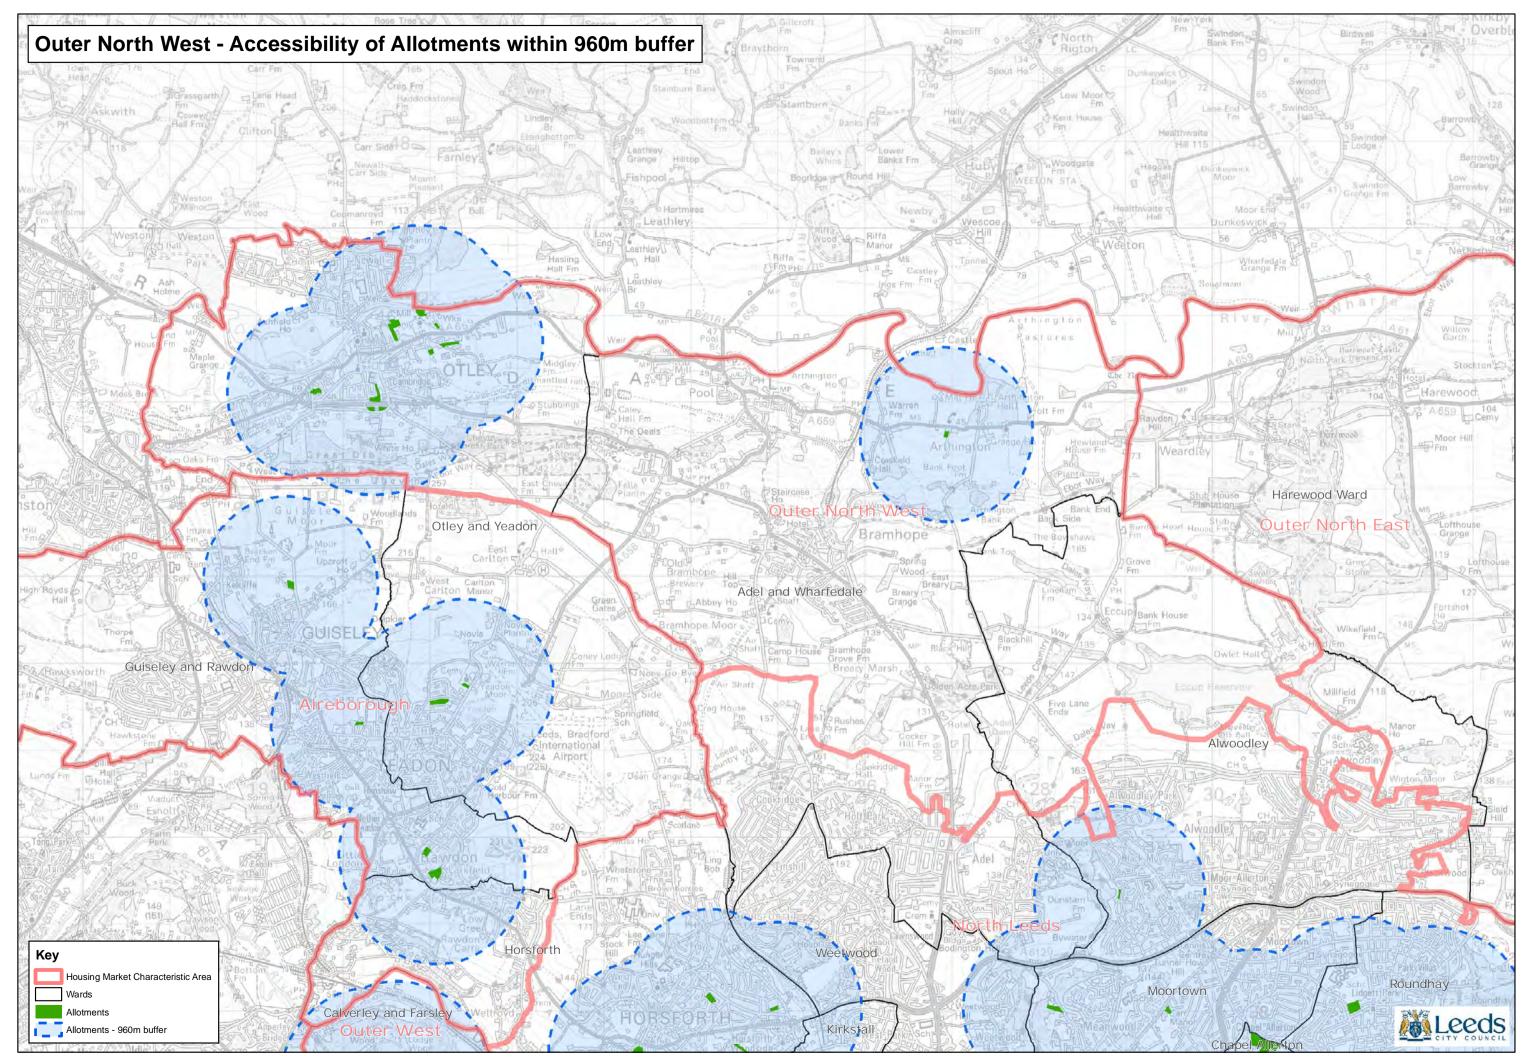

Path: L:\CGM\GIS Projects\Site Allocations Submission Draft 2016\GREENSPACE ANALYSIS 2016\Greenspace Analysis 2016 Allotments.mxd

© Crown copyright and database rights 2016 Ordnance Survey 100019567

Path: L:\CGM\GIS Projects\Site Allocations Submission Draft 2016\GREENSPACE ANALYSIS 2016\Greenspace Analysis 2016 Allotments.mxd