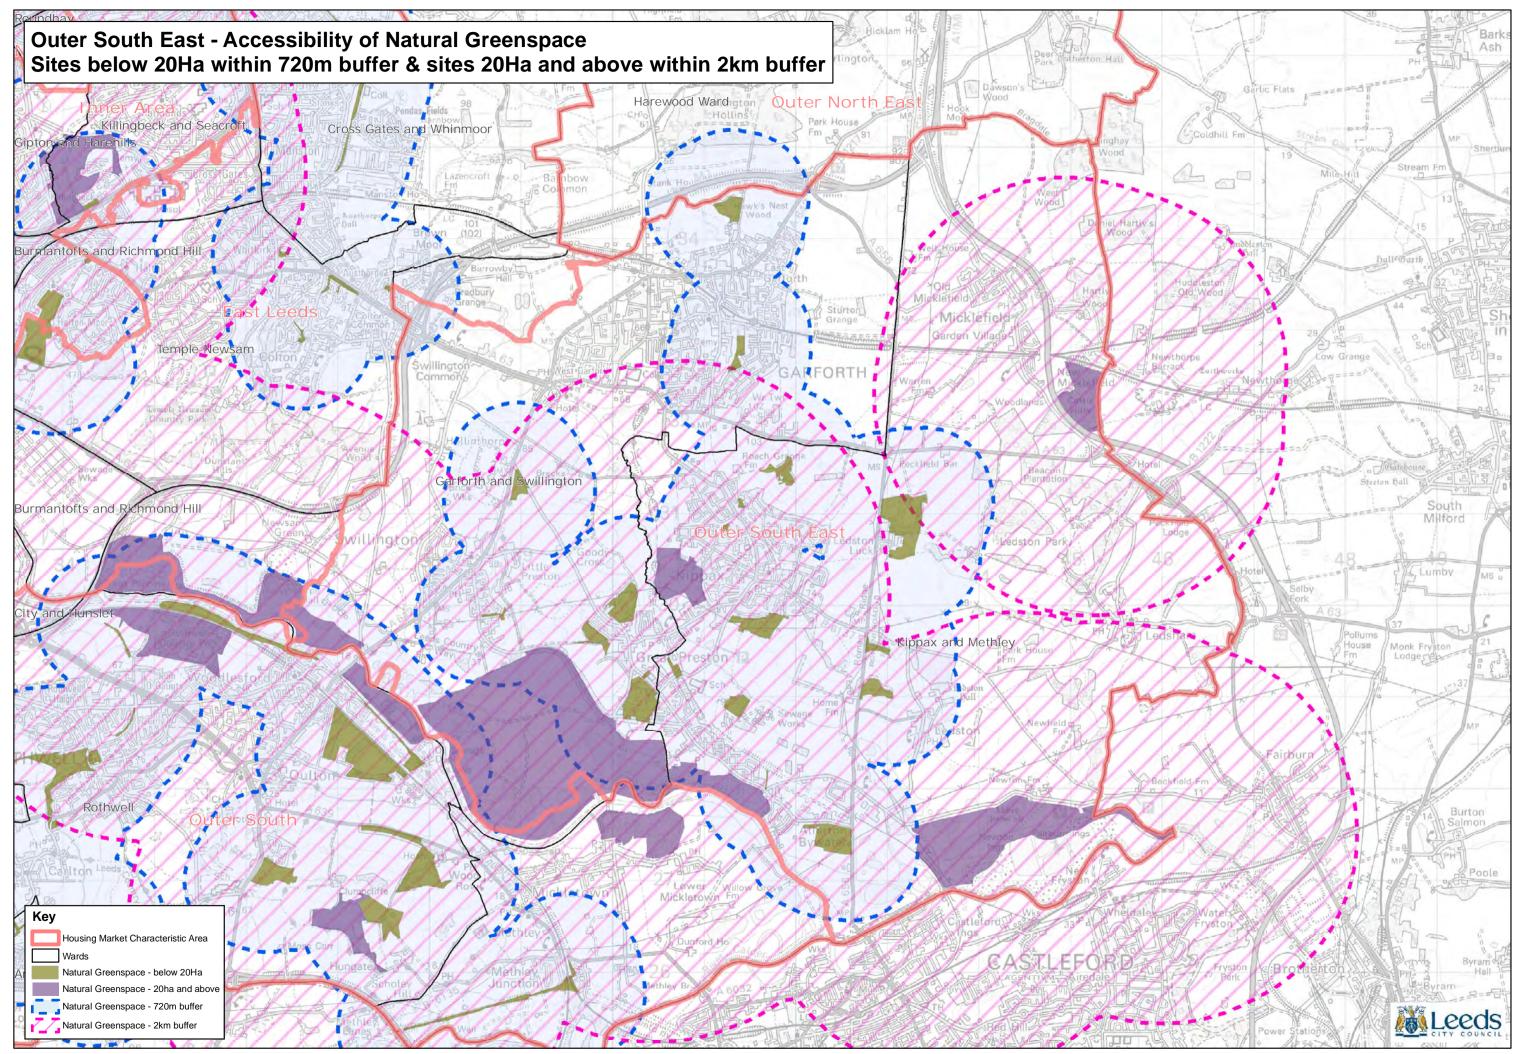

© Crown copyright and database rights 2016 Ordnance Survey 100019567

Path: L:\CGM\GIS Projects\Site Allocations Submission Draft 2016\GREENSPACE ANALYSIS 2016\Greenspace Analysis 2016 Natural Greenspace.mxd

 $\textcircled{\sc c}$  Crown copyright and database rights 2016 Ordnance Survey 100019567

Path: L:\CGM\GIS Projects\Site Allocations Submission Draft 2016\GREENSPACE ANALYSIS 2016\Greenspace Analysis 2016 Natural Greenspace.mxd