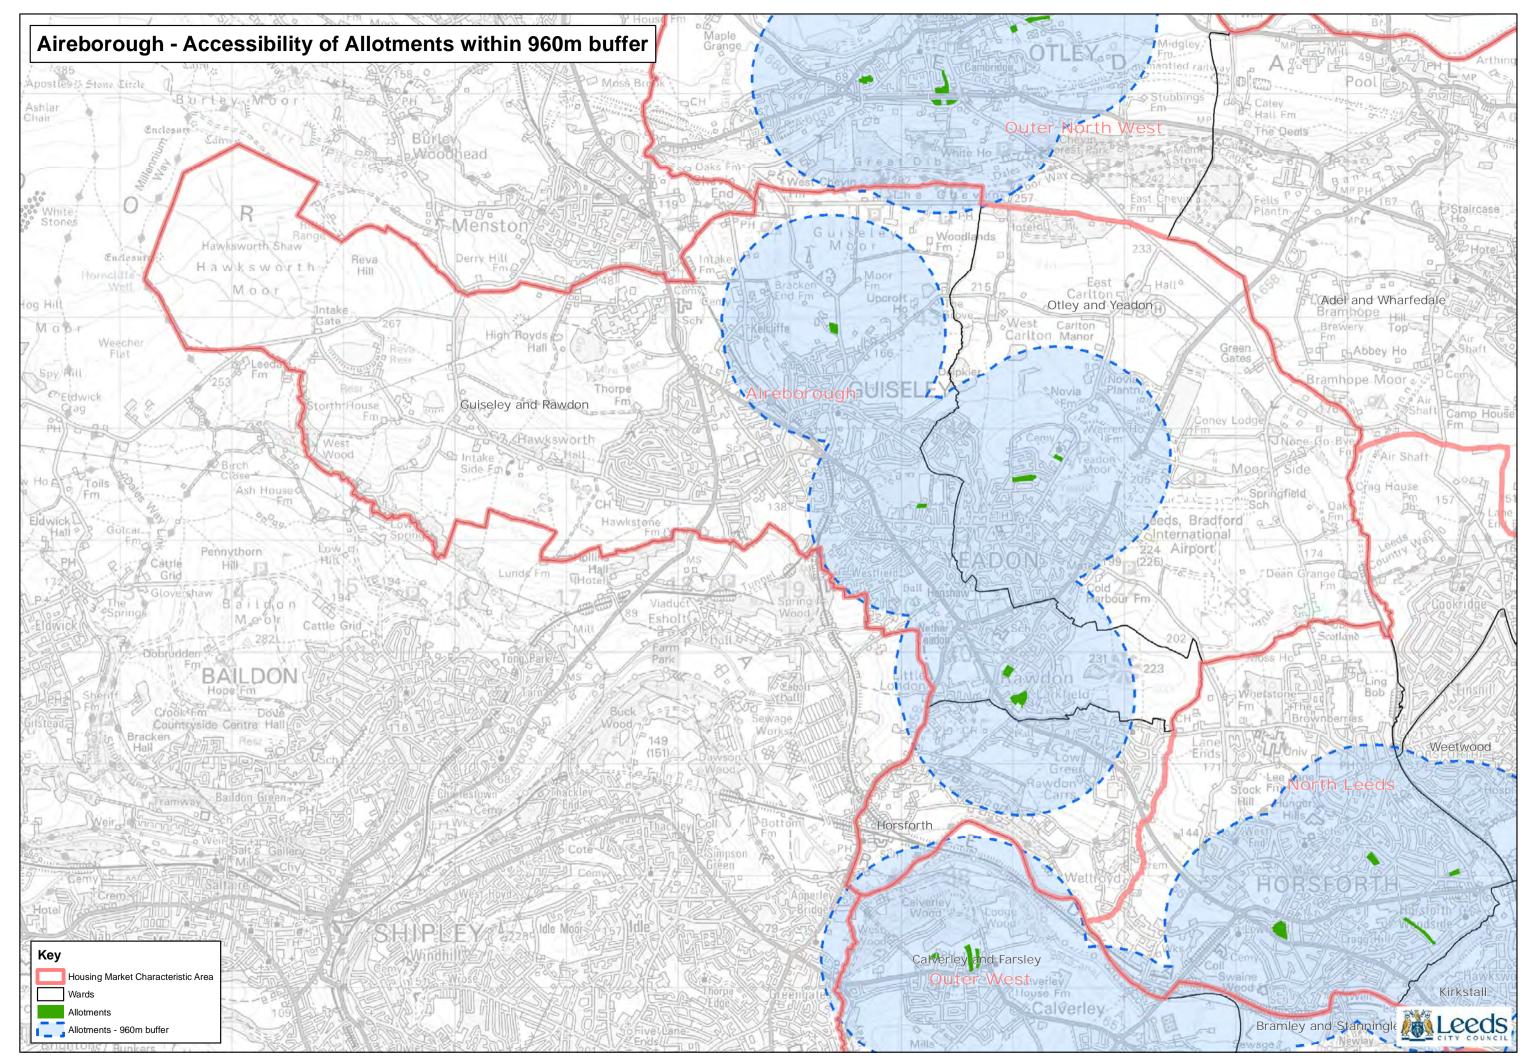

Path: L:\CGM\GIS Projects\Site Allocations Submission Draft 2016\GREENSPACE ANALYSIS 2016\Greenspace Analysis 2016 Allotments.mxd

 $\textcircled{\sc c}$  Crown copyright and database rights 2016 Ordnance Survey 100019567