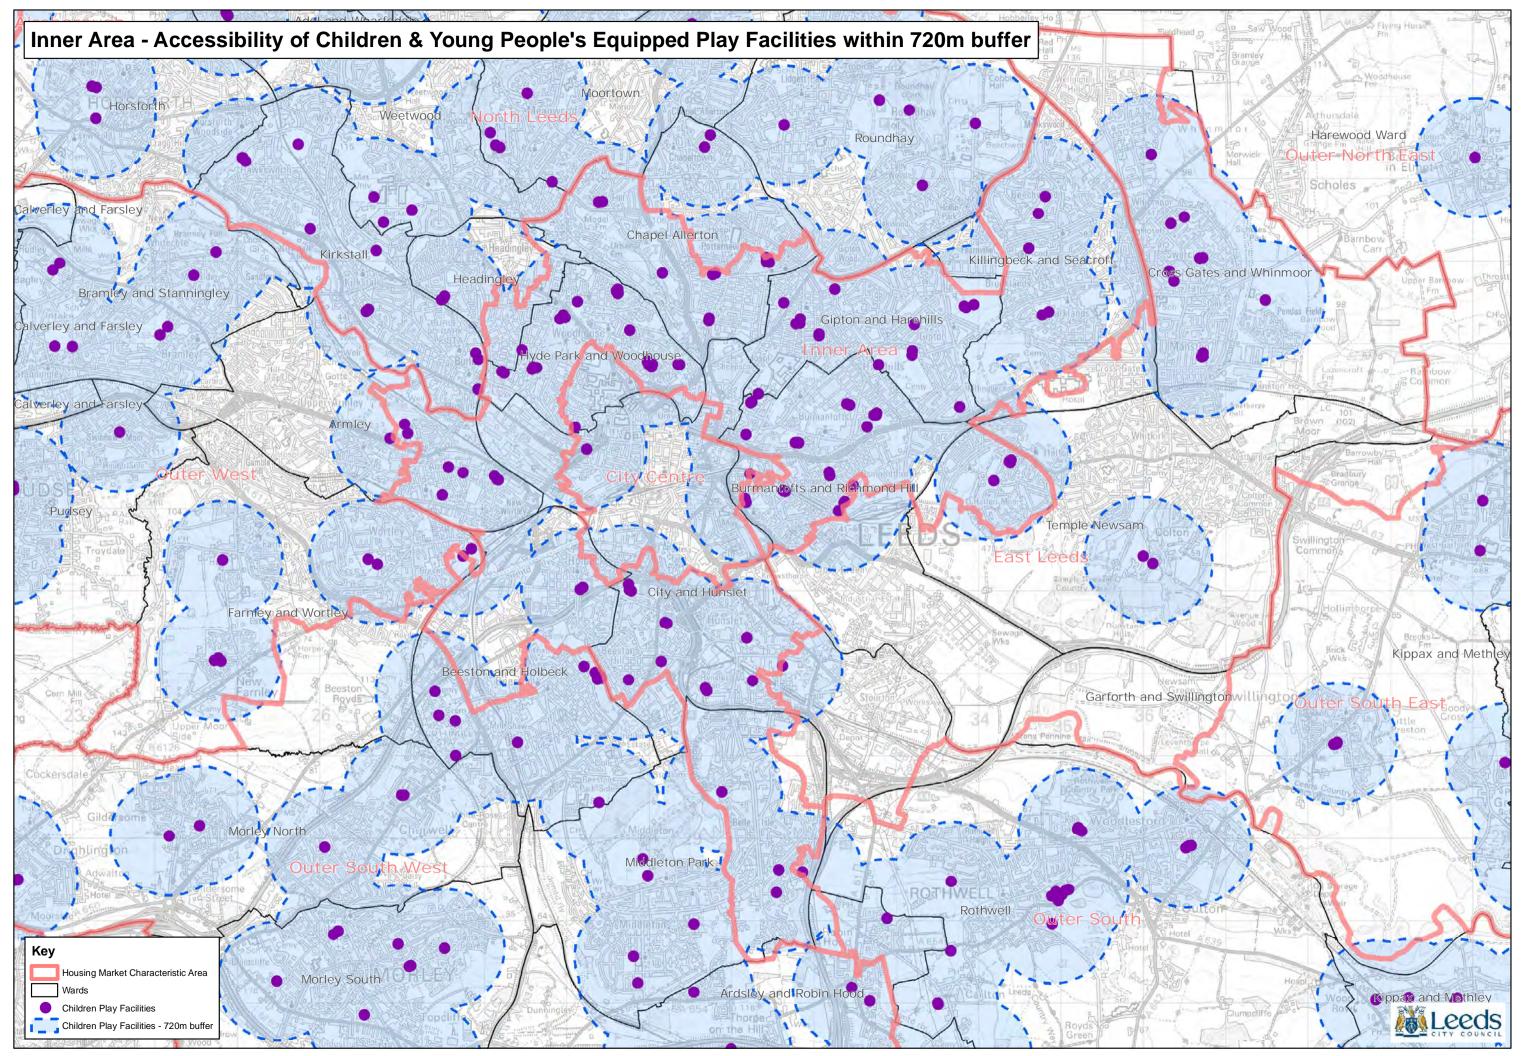

© Crown copyright and database rights 2016 Ordnance Survey 100019567

Path: L:\CGM\GIS Projects\Site Allocations Submission Draft 2016\GREENSPACE ANALYSIS 2016\Greenspace Analysis 2016 Childrens.mxd

 $\textcircled{\sc c}$  Crown copyright and database rights 2016 Ordnance Survey 100019567