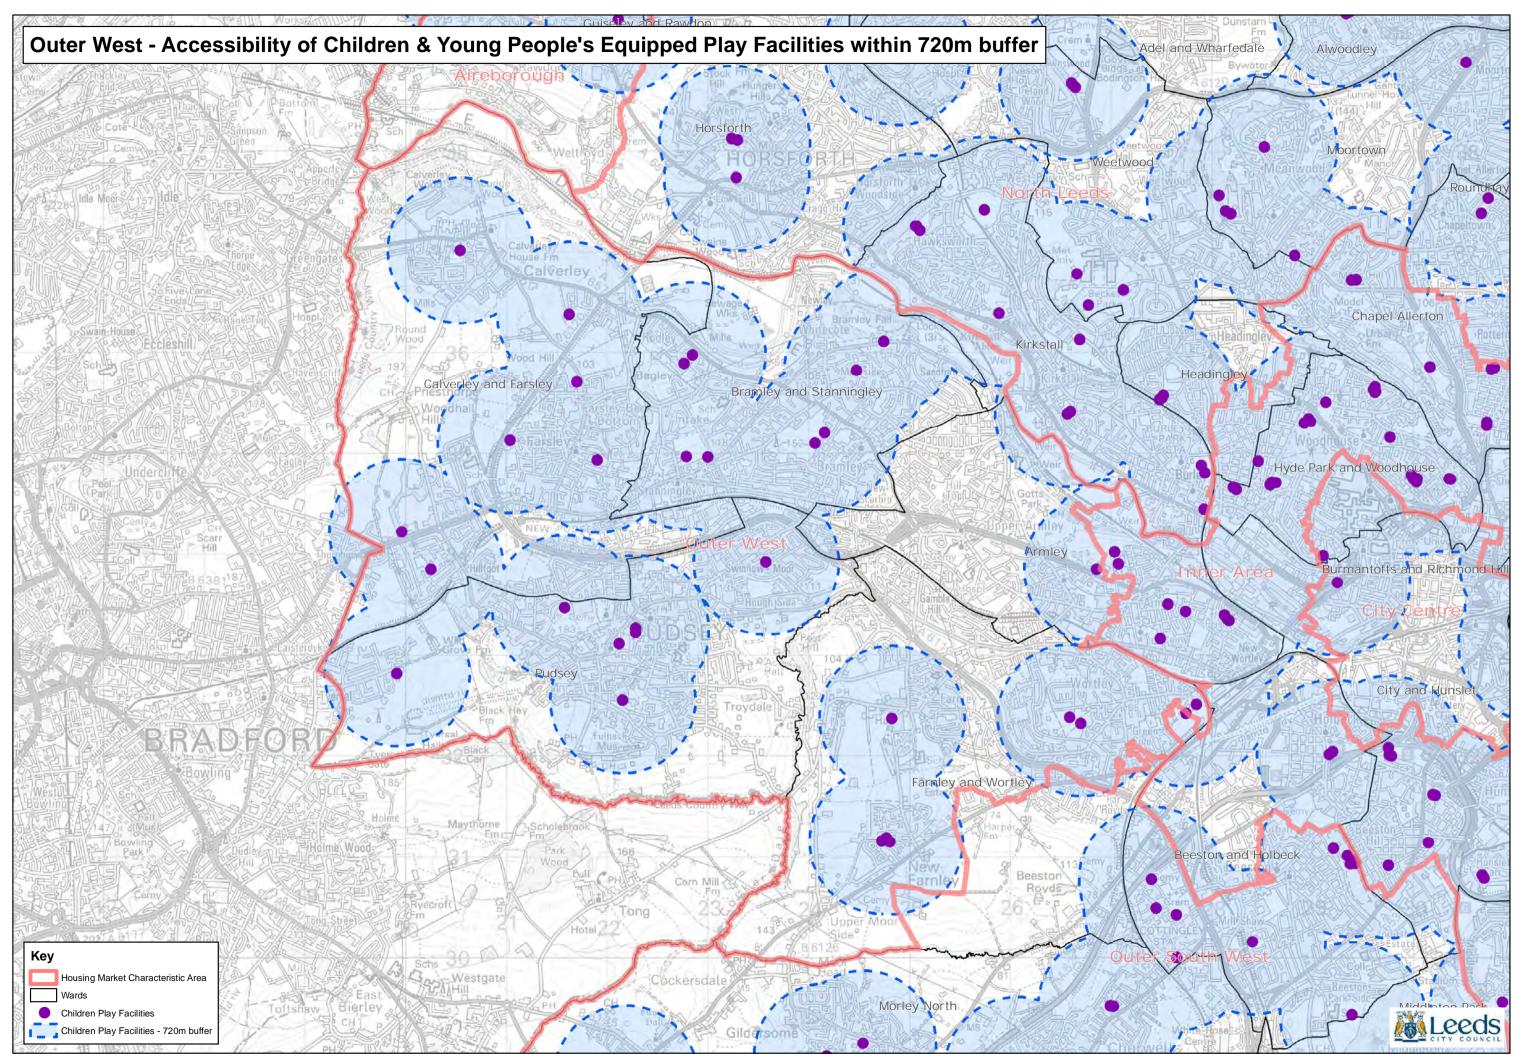

 $\textcircled{\sc c}$  Crown copyright and database rights 2016 Ordnance Survey 100019567

Path: L:\CGM\GIS Projects\Site Allocations Submission Draft 2016\GREENSPACE ANALYSIS 2016\Greenspace Analysis 2016 Childrens.mxd

© Crown copyright and database rights 2016 Ordnance Survey 100019567

Path: L:\CGM\GIS Projects\Site Allocations Submission Draft 2016\GREENSPACE ANALYSIS 2016\Greenspace Analysis 2016 Childrens.mxd

© Crown copyright and database rights 2016 Ordnance Survey 100019567