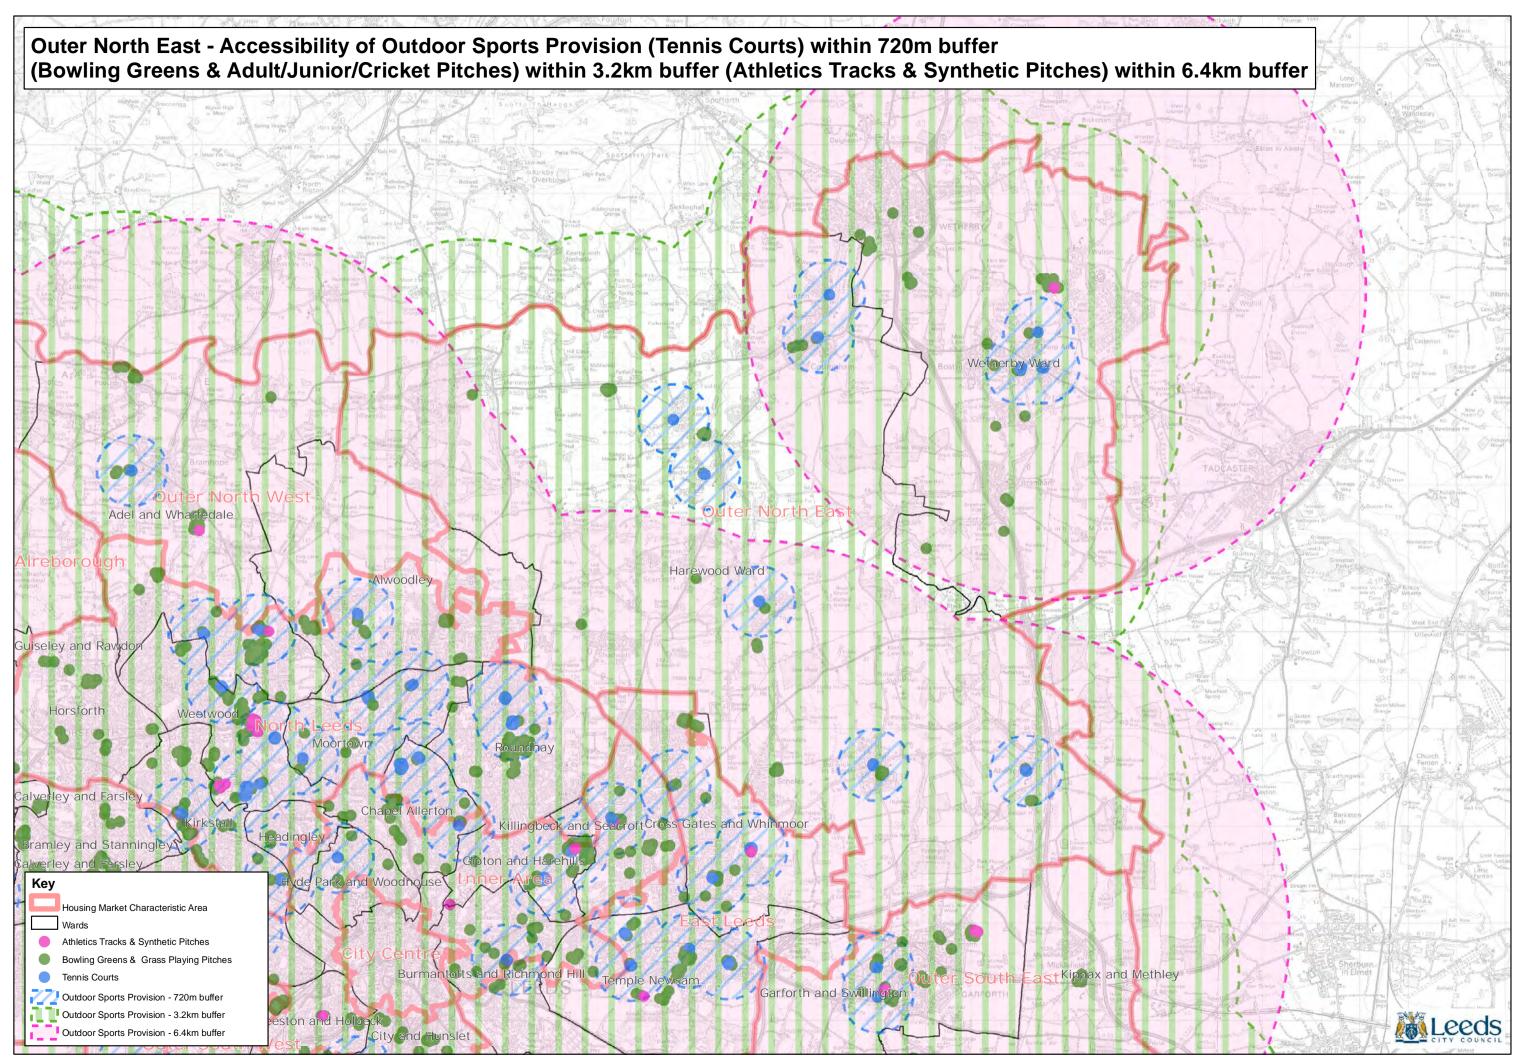

 $\textcircled{\sc c}$  Crown copyright and database rights 2016 Ordnance Survey 100019567

Path: L:\CGM\GIS Projects\Site Allocations Submission Draft 2016\GREENSPACE ANALYSIS 2016\Greenspace Analysis 2016 Outdoor Sports.mxd