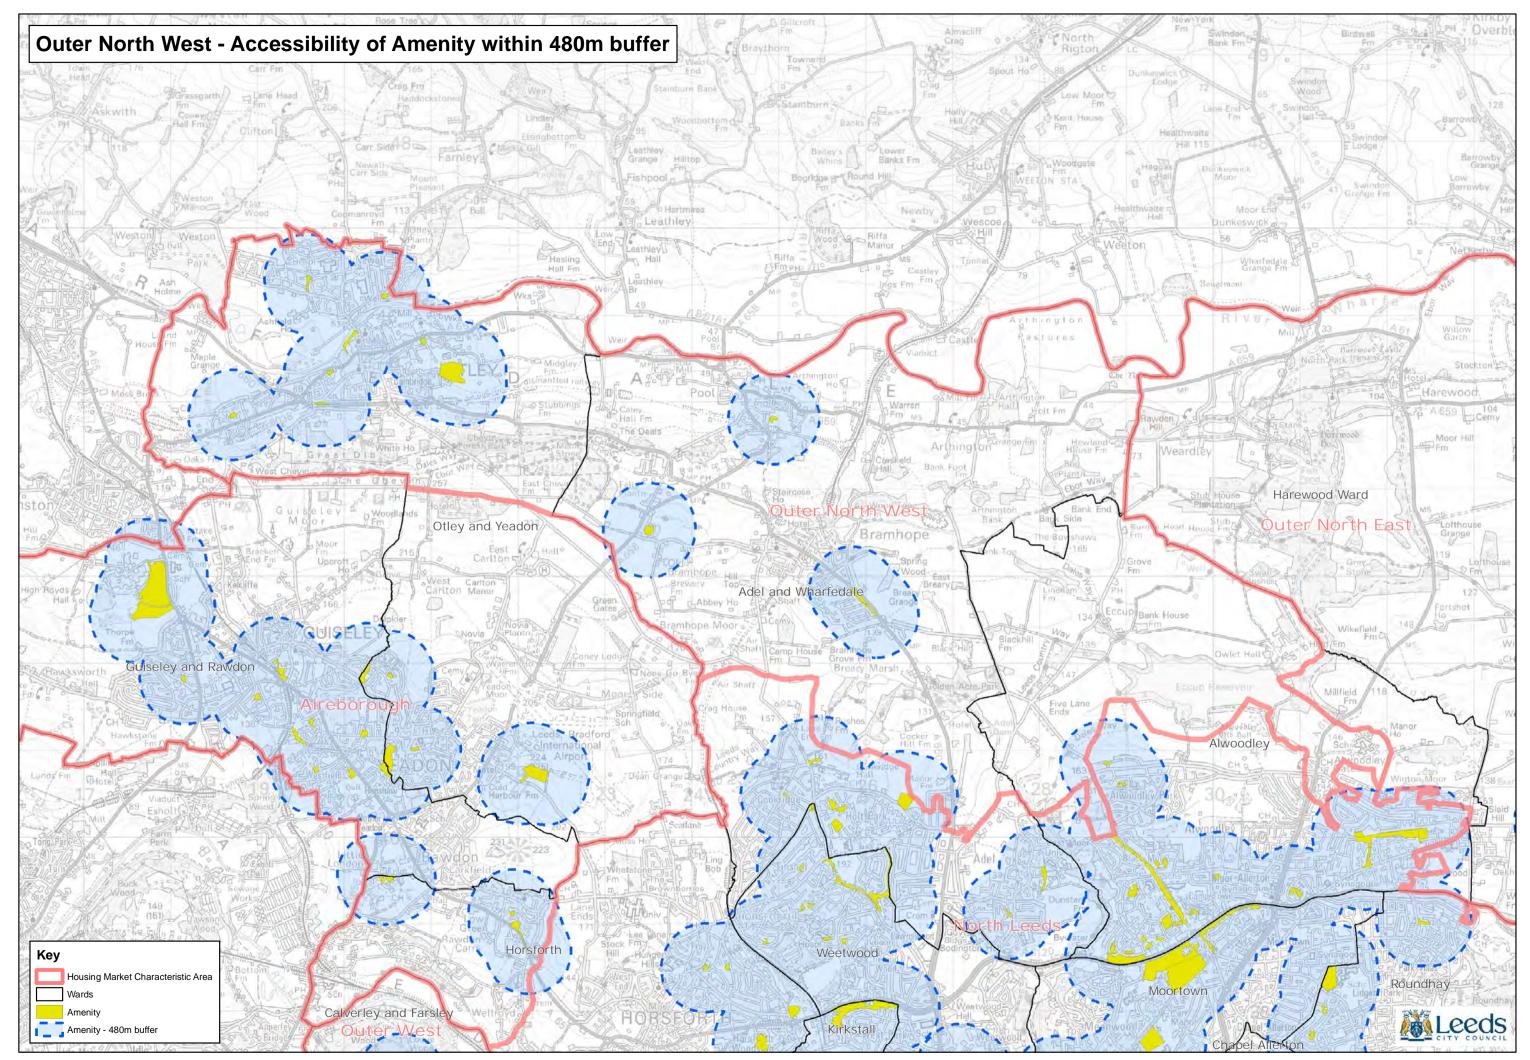

© Crown copyright and database rights 2016 Ordnance Survey 100019567

Path: L:\CGM\GIS Projects\Site Allocations Submission Draft 2016\GREENSPACE ANALYSIS 2016\Greenspace Analysis 2016 Amenity.mxd

 $\textcircled{\sc c}$  Crown copyright and database rights 2016 Ordnance Survey 100019567