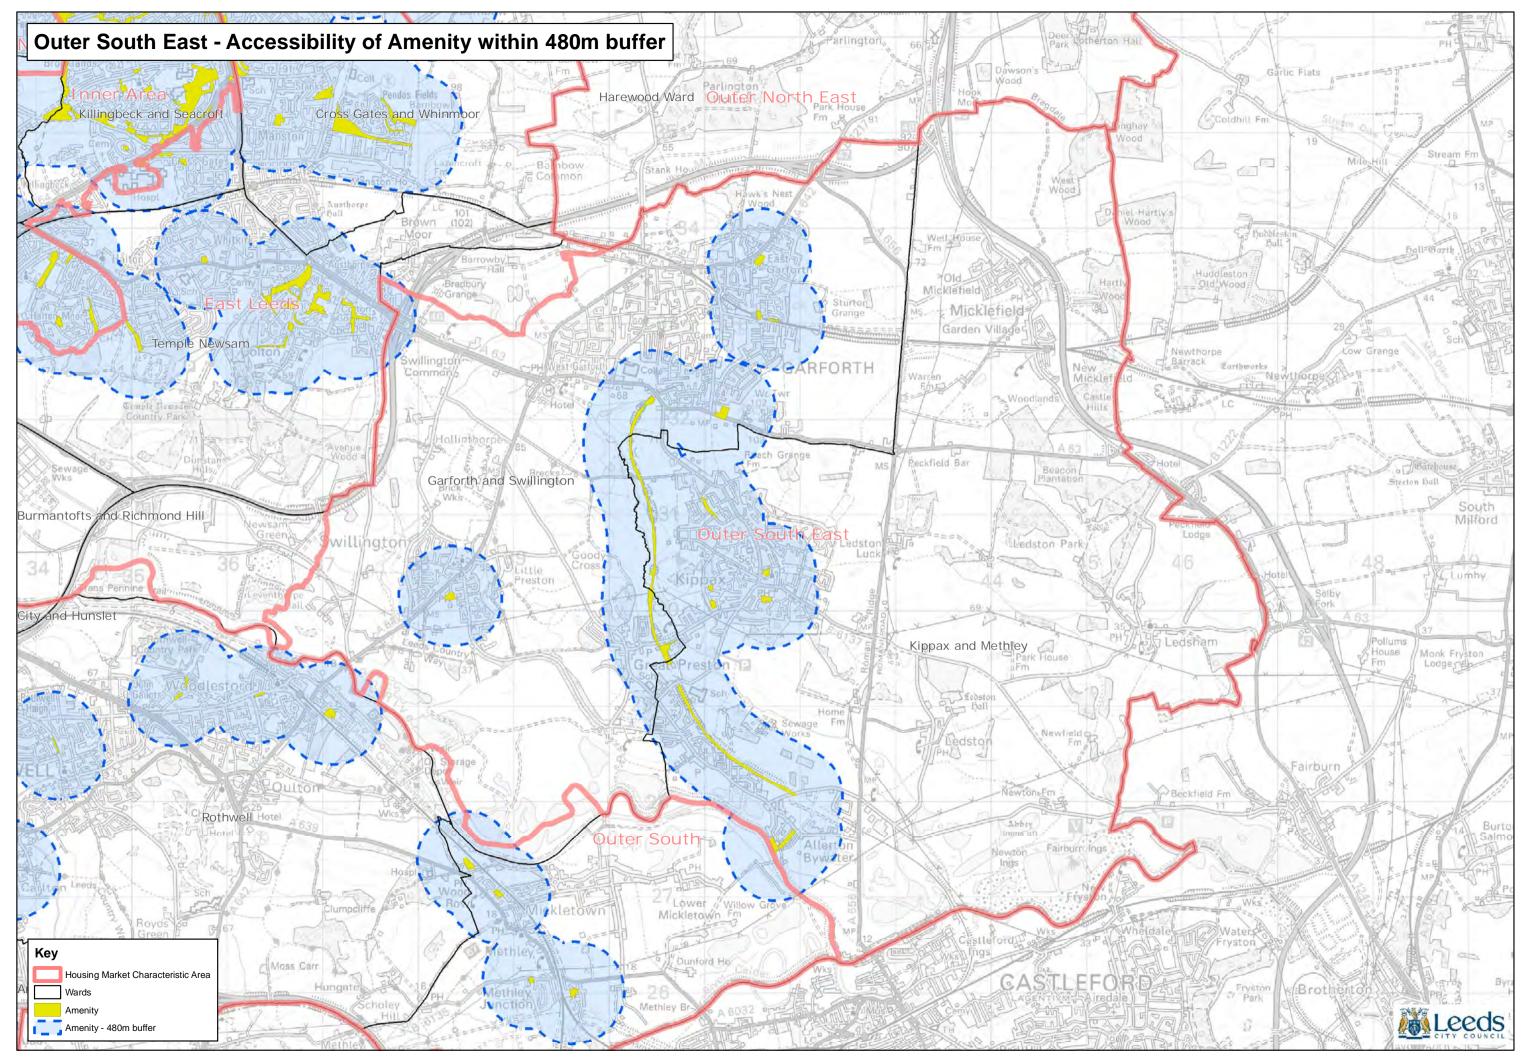

© Crown copyright and database rights 2016 Ordnance Survey 100019567

Path: L:\CGM\GIS Projects\Site Allocations Submission Draft 2016\GREENSPACE ANALYSIS 2016\Greenspace Analysis 2016 Amenity.mxd

 $\textcircled{\sc c}$  Crown copyright and database rights 2016 Ordnance Survey 100019567