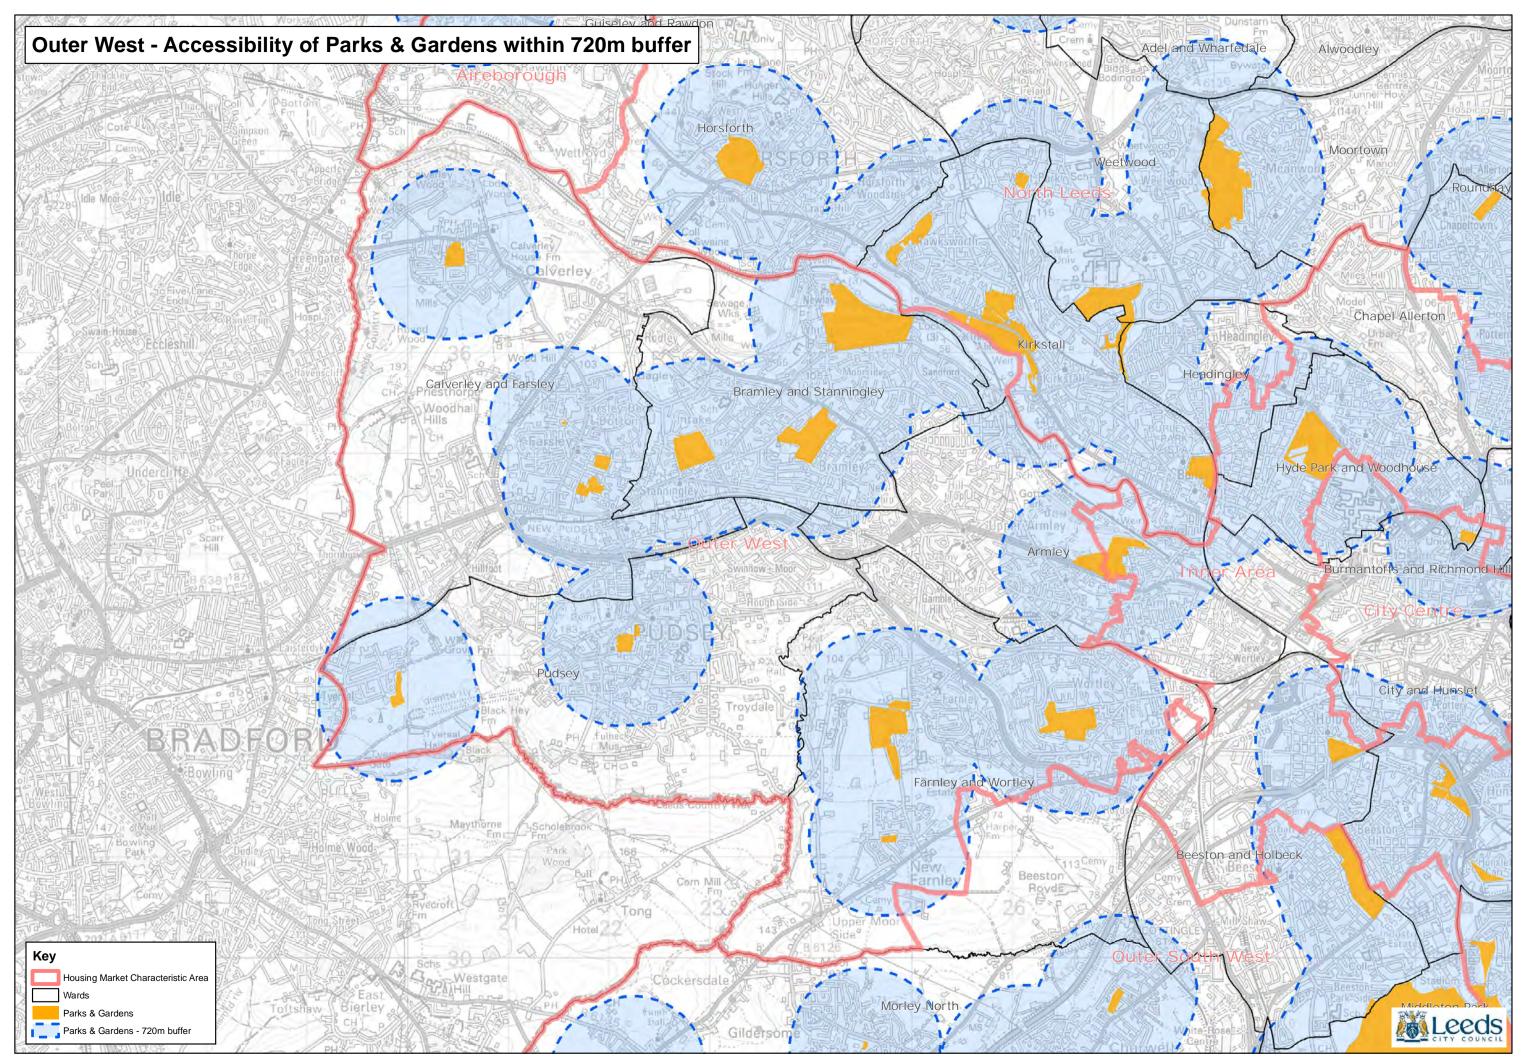

© Crown copyright and database rights 2016 Ordnance Survey 100019567

Path: L:\CGM\GIS Projects\Site Allocations Submission Draft 2016\GREENSPACE ANALYSIS 2016\Greenspace Analysis 2016 Parks and Gardens.mxd