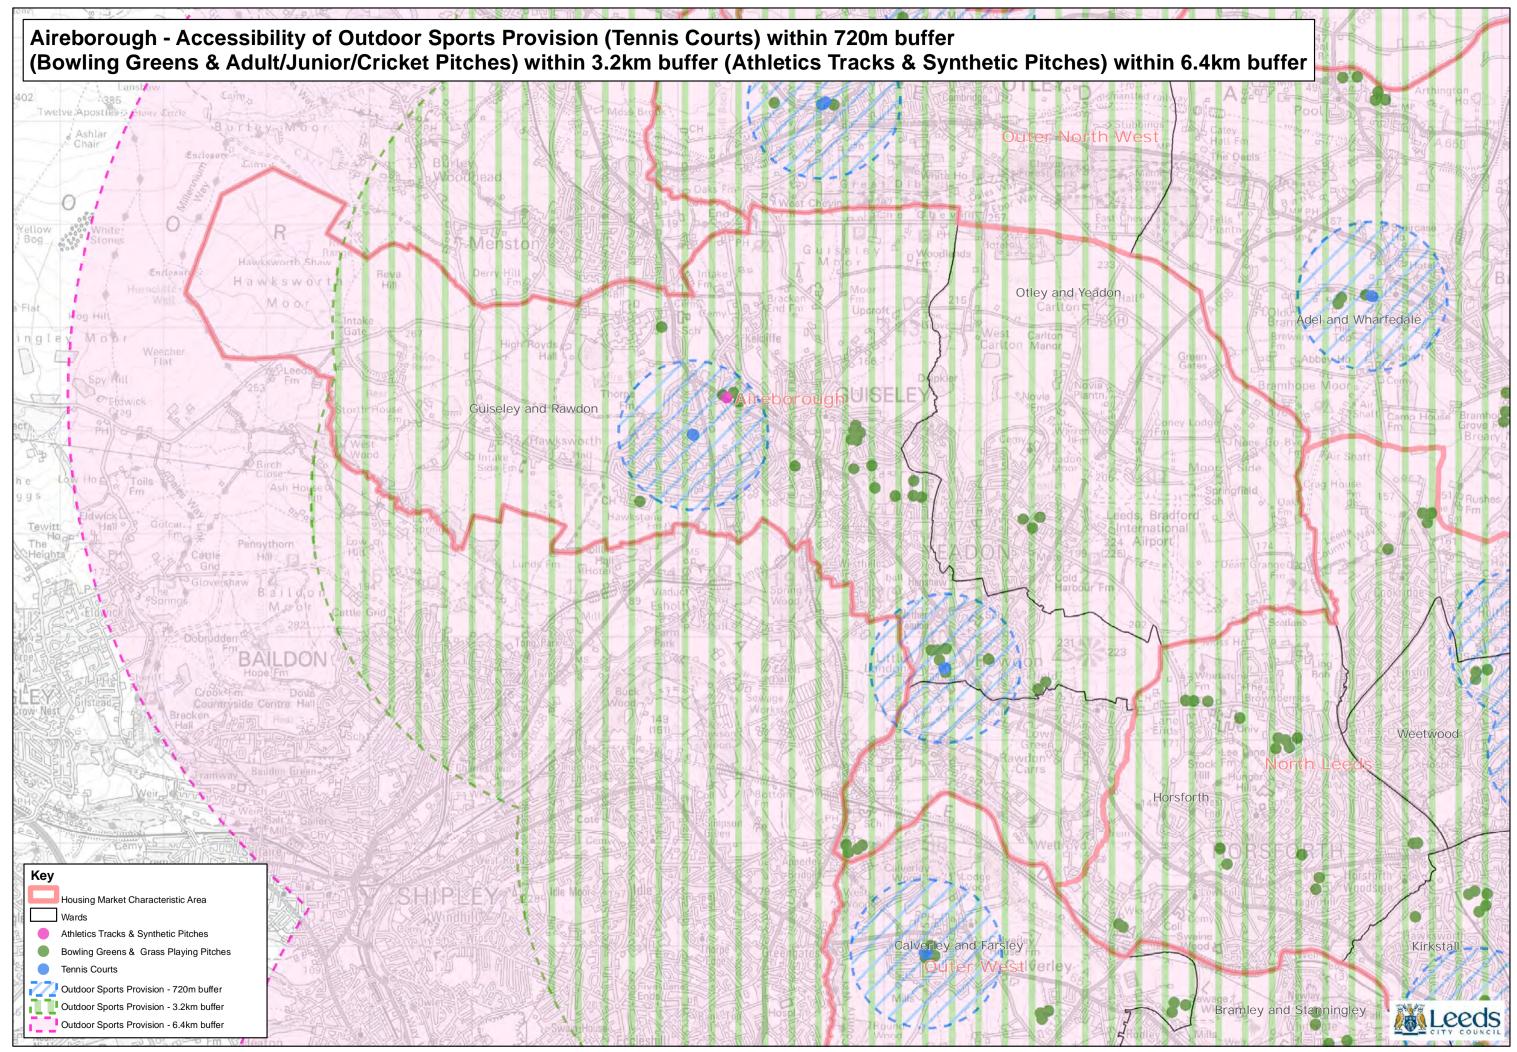

 $\textcircled{\sc c}$  Crown copyright and database rights 2016 Ordnance Survey 100019567

Path: L:\CGM\GIS Projects\Site Allocations Submission Draft 2016\GREENSPACE ANALYSIS 2016\Greenspace Analysis 2016 Outdoor Sports.mxd