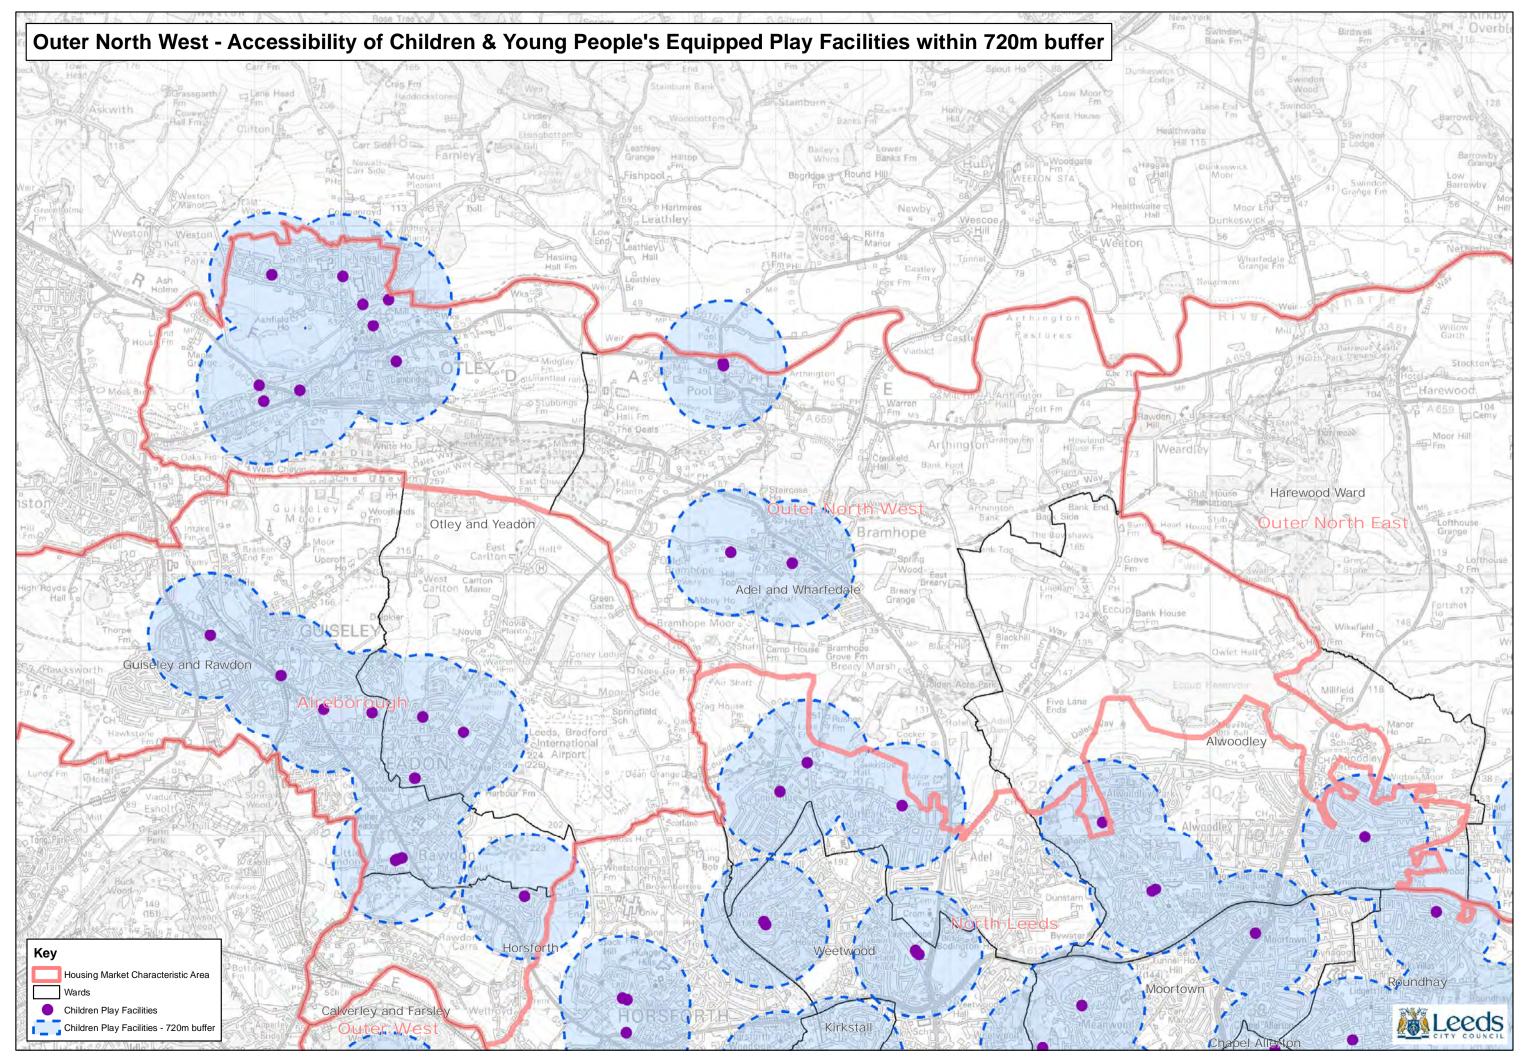

© Crown copyright and database rights 2016 Ordnance Survey 100019567

Path: L:\CGM\GIS Projects\Site Allocations Submission Draft 2016\GREENSPACE ANALYSIS 2016\Greenspace Analysis 2016 Childrens.mxd

 $\textcircled{\sc c}$  Crown copyright and database rights 2016 Ordnance Survey 100019567