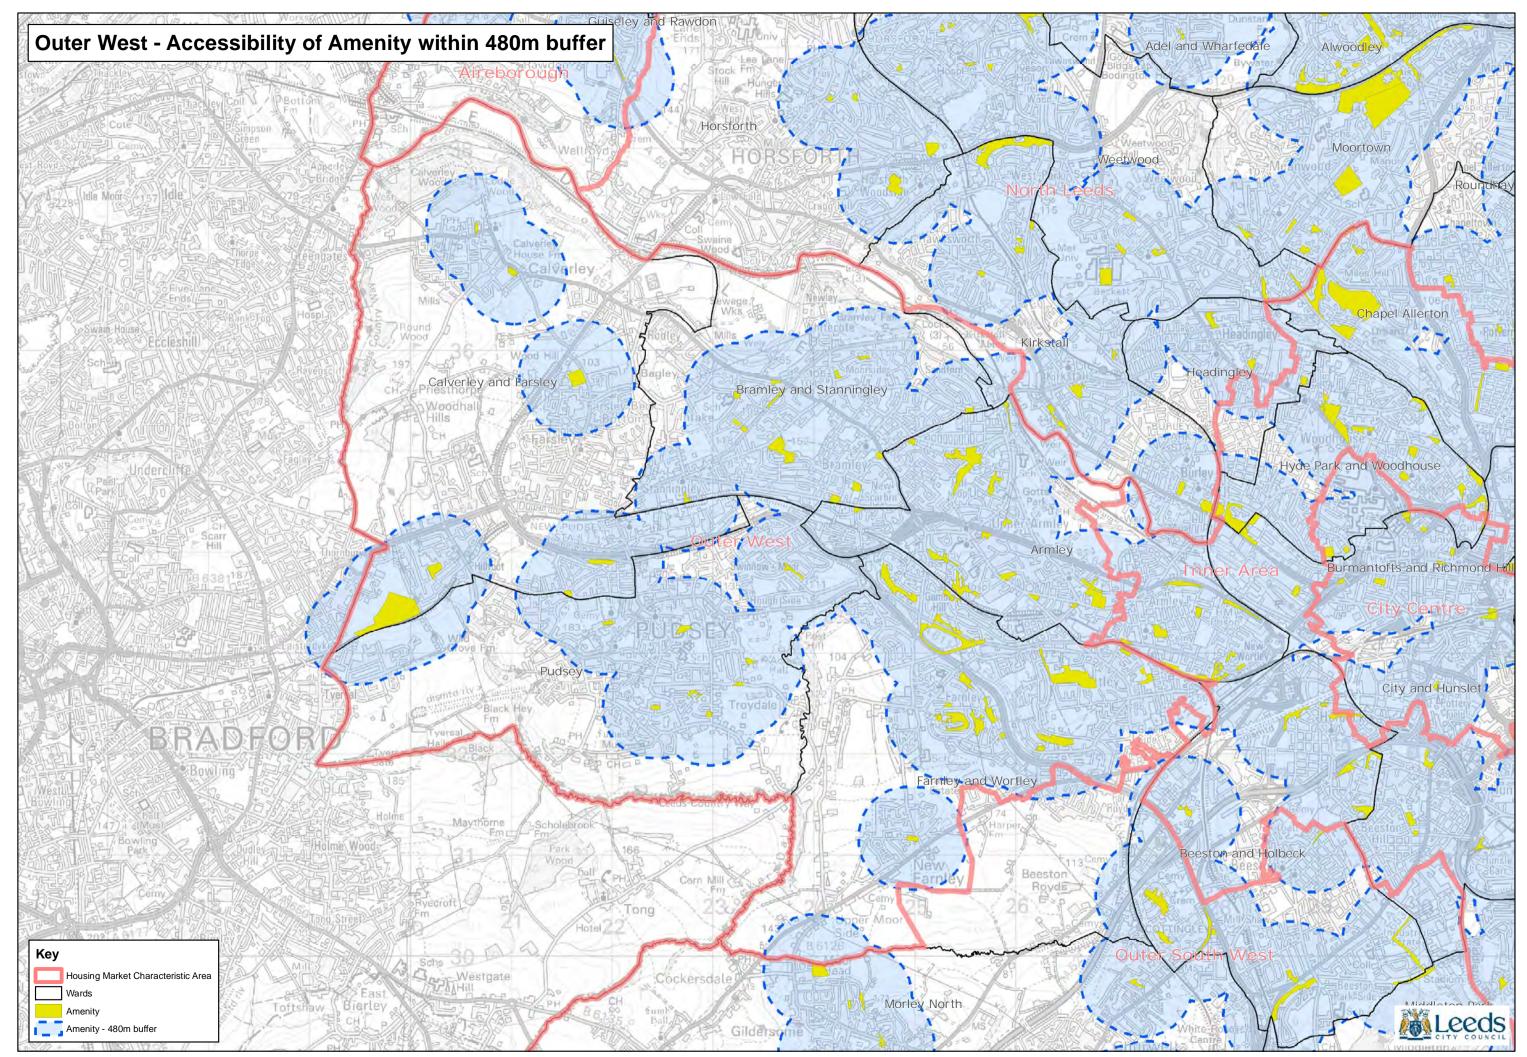

© Crown copyright and database rights 2016 Ordnance Survey 100019567

Path: L:\CGM\GIS Projects\Site Allocations Submission Draft 2016\GREENSPACE ANALYSIS 2016\Greenspace Analysis 2016 Amenity.mxd

 $\textcircled{\sc c}$  Crown copyright and database rights 2016 Ordnance Survey 100019567