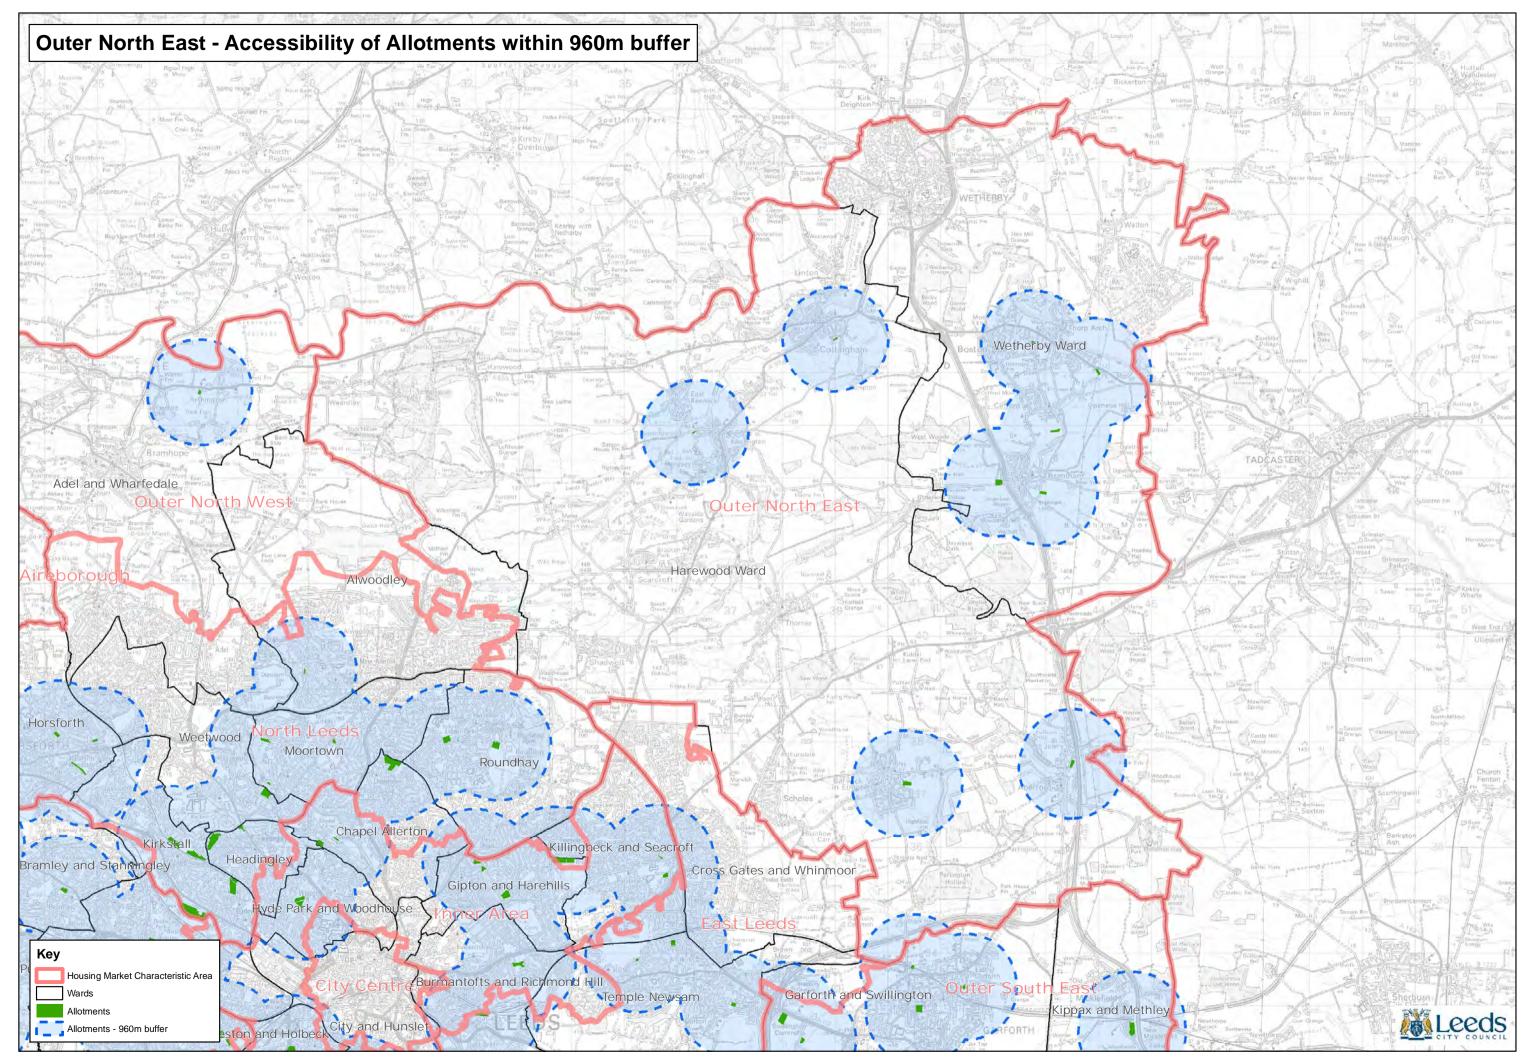

Path: L:\CGM\GIS Projects\Site Allocations Submission Draft 2016\GREENSPACE ANALYSIS 2016\Greenspace Analysis 2016 Allotments.mxd

 $\textcircled{\sc c}$  Crown copyright and database rights 2016 Ordnance Survey 100019567