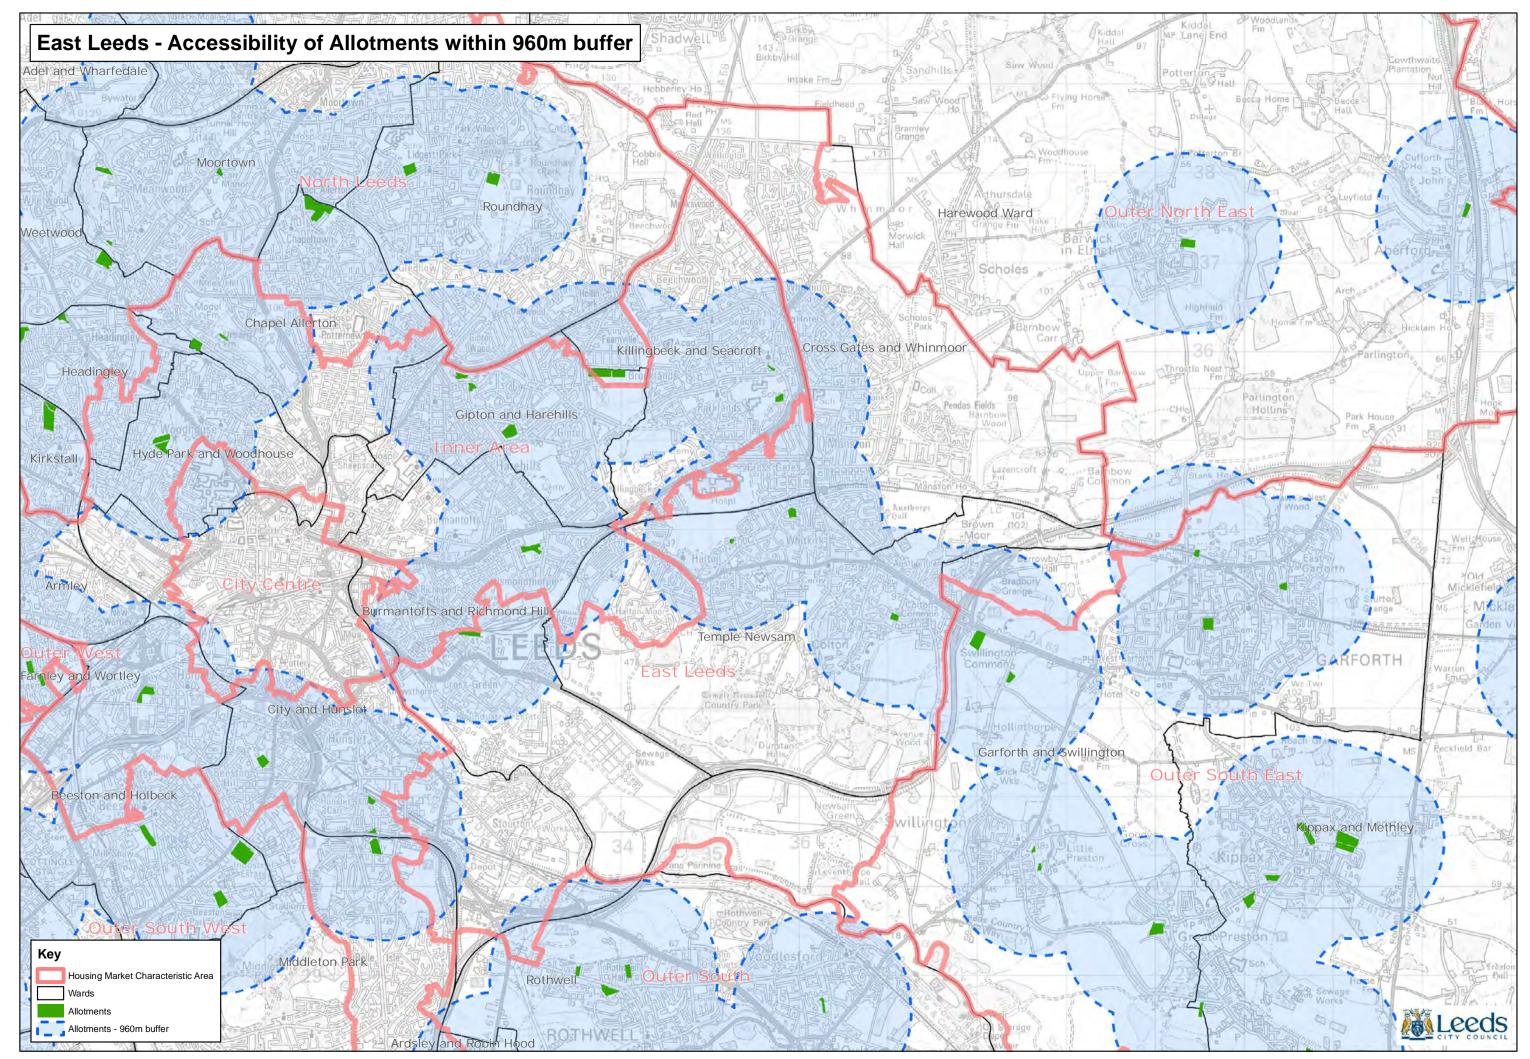

Path: L:\CGM\GIS Projects\Site Allocations Submission Draft 2016\GREENSPACE ANALYSIS 2016\Greenspace Analysis 2016 Allotments.mxd

 $\textcircled{\sc c}$  Crown copyright and database rights 2016 Ordnance Survey 100019567