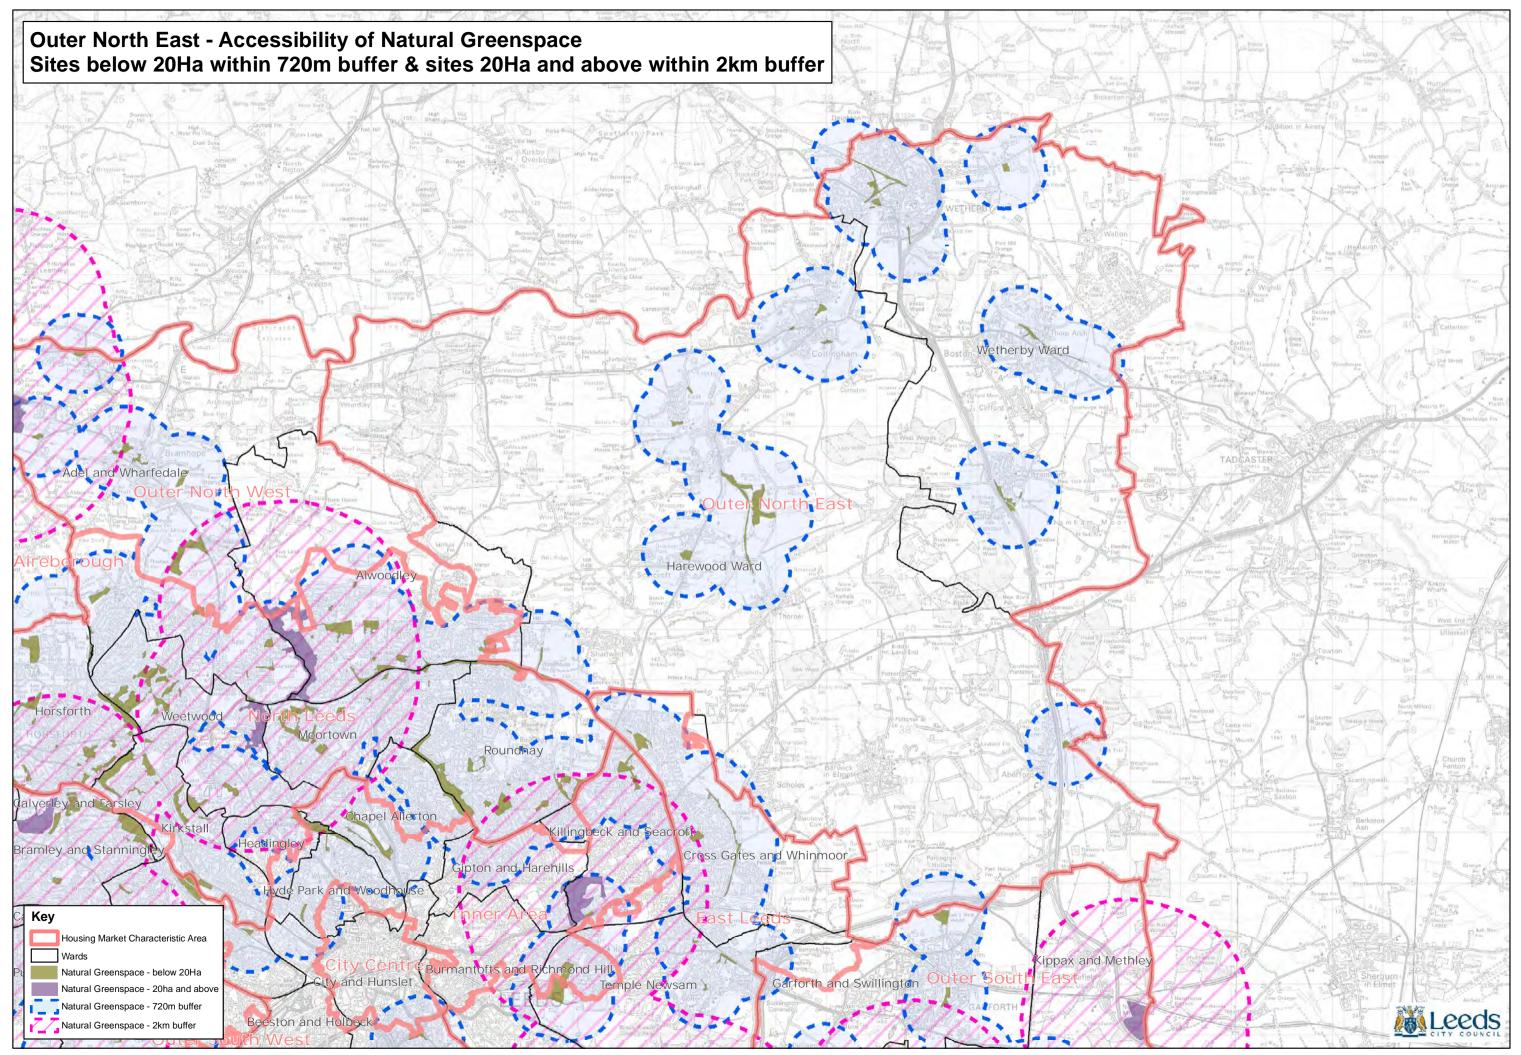

© Crown copyright and database rights 2016 Ordnance Survey 100019567

Path: L:\CGM\GIS Projects\Site Allocations Submission Draft 2016\GREENSPACE ANALYSIS 2016\Greenspace Analysis 2016 Natural Greenspace.mxd

 $\textcircled{\sc c}$  Crown copyright and database rights 2016 Ordnance Survey 100019567

Path: L:\CGM\GIS Projects\Site Allocations Submission Draft 2016\GREENSPACE ANALYSIS 2016\Greenspace Analysis 2016 Natural Greenspace.mxd