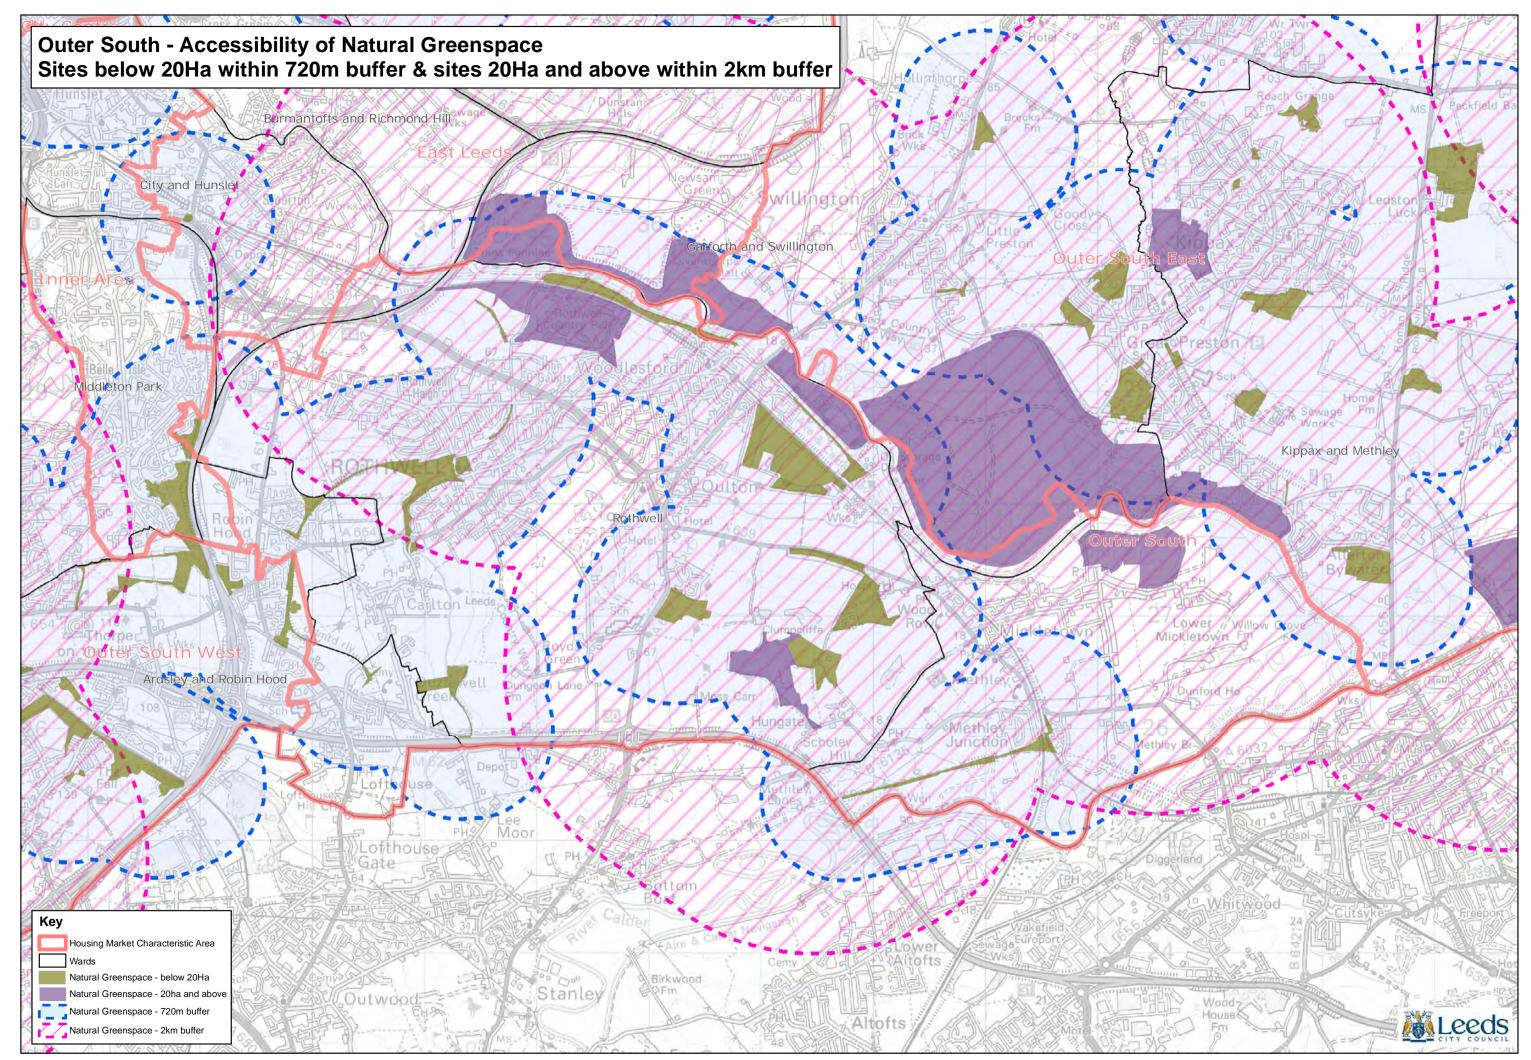

© Crown copyright and database rights 2016 Ordnance Survey 100019567

Path: L:\CGM\GIS Projects\Site Allocations Submission Draft 2016\GREENSPACE ANALYSIS 2016\Greenspace Analysis 2016 Natural Greenspace.mxd

 $\textcircled{\sc c}$  Crown copyright and database rights 2016 Ordnance Survey 100019567

Path: L:\CGM\GIS Projects\Site Allocations Submission Draft 2016\GREENSPACE ANALYSIS 2016\Greenspace Analysis 2016 Natural Greenspace.mxd