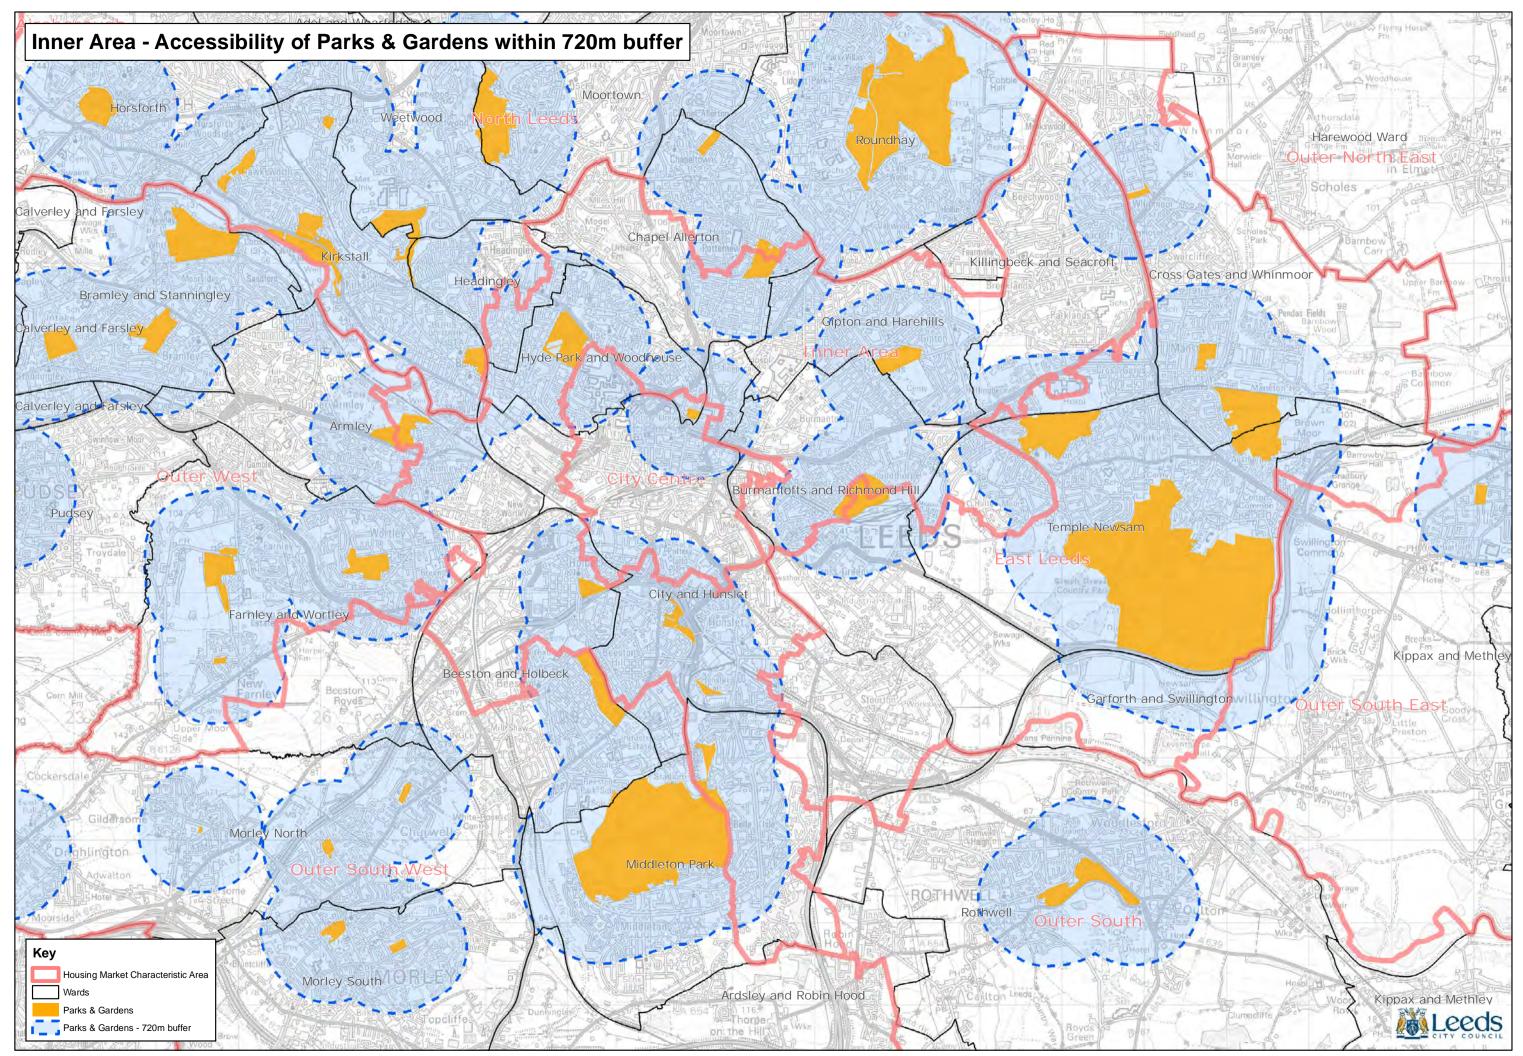

Green Space Background Paper Updated, Submission Draft, May 2017

Appendix 4: Accessibility Plans

© Crown copyright and database rights 2016 Ordnance Survey 100019567

Path: L:\CGM\GIS Projects\Site Allocations Submission Draft 2016\GREENSPACE ANALYSIS 2016\Greenspace Analysis 2016 Parks and Gardens.mxd