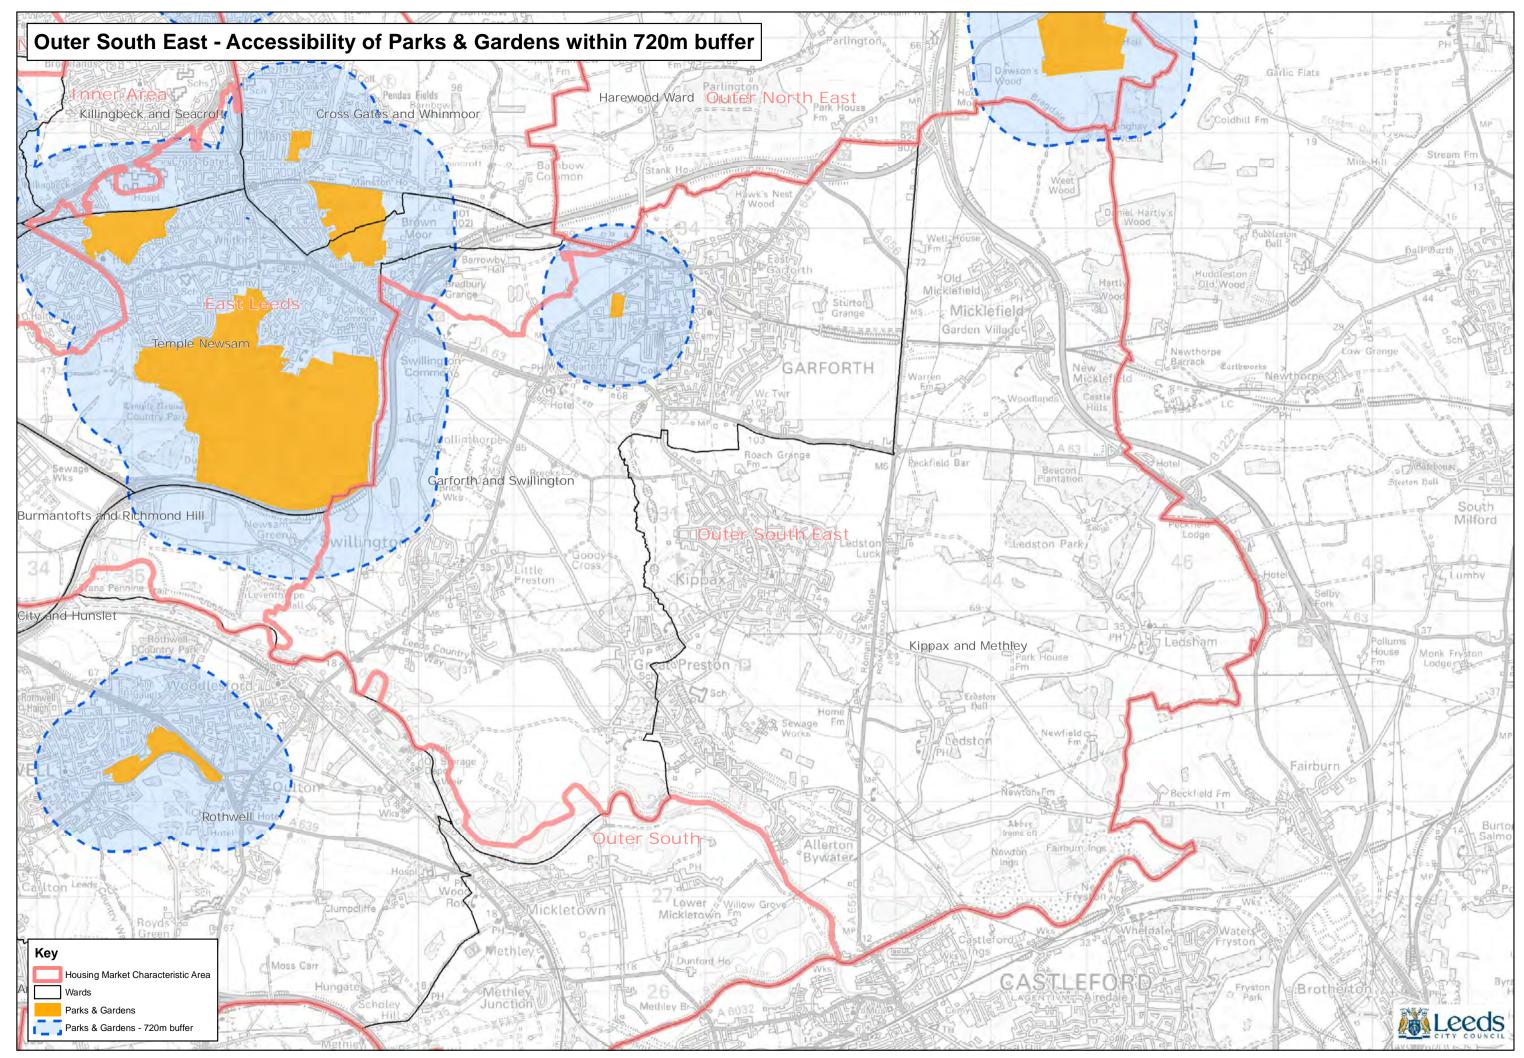

© Crown copyright and database rights 2016 Ordnance Survey 100019567

Path: L:\CGM\GIS Projects\Site Allocations Submission Draft 2016\GREENSPACE ANALYSIS 2016\Greenspace Analysis 2016 Parks and Gardens.mxd