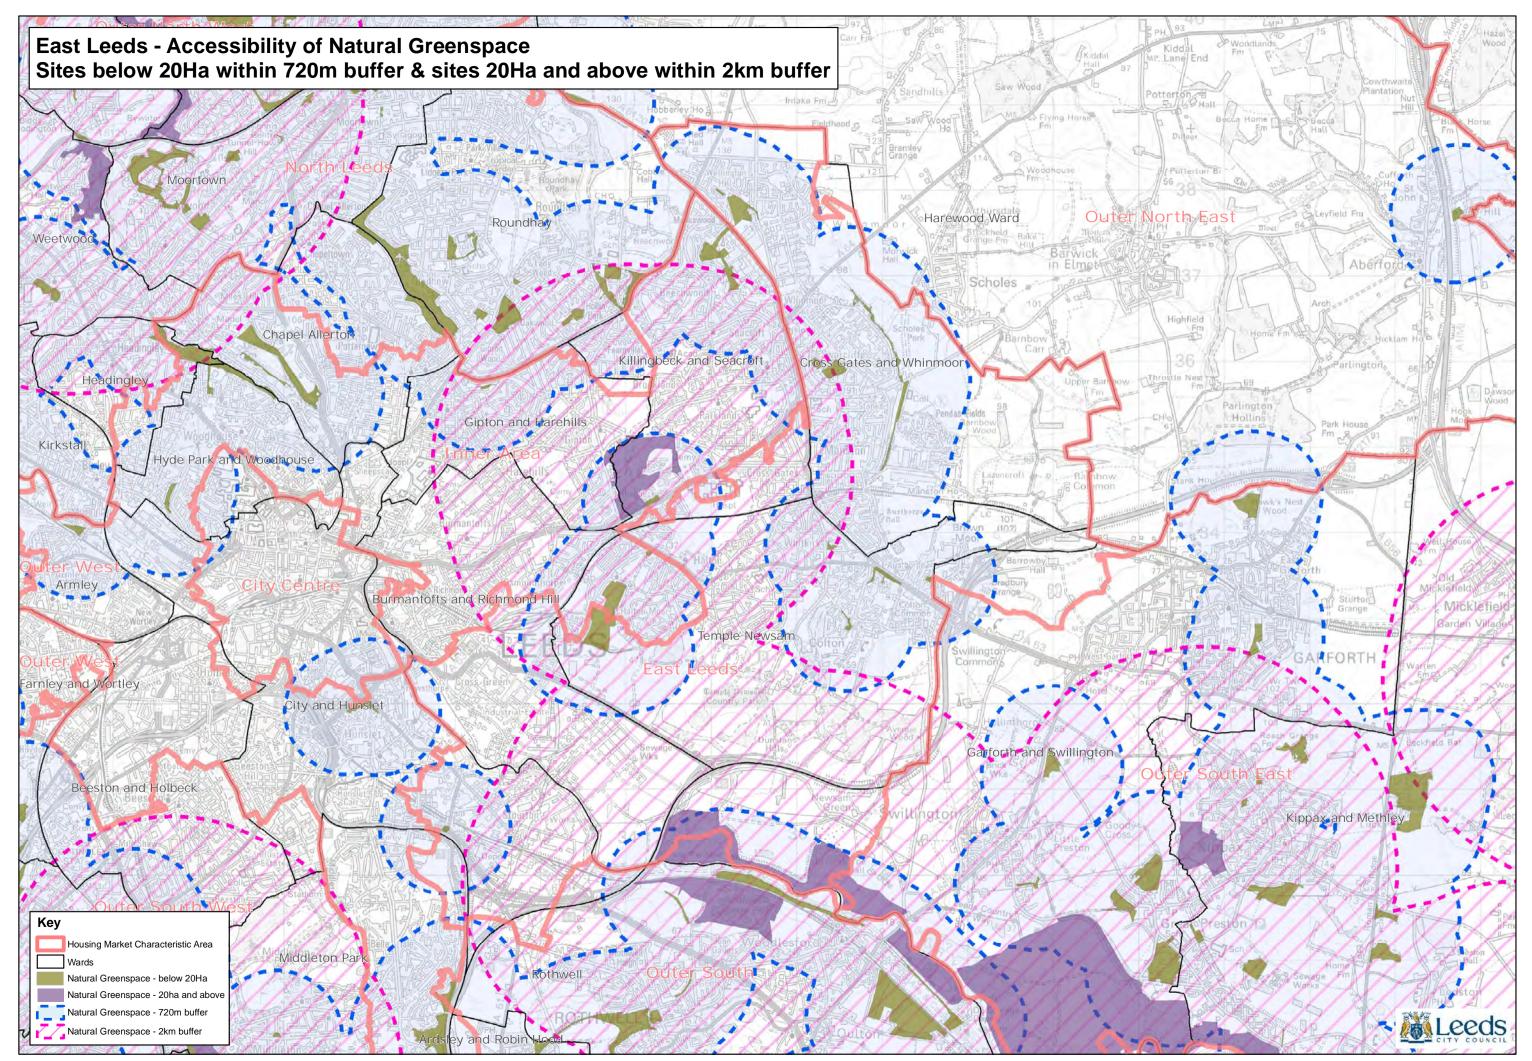

© Crown copyright and database rights 2016 Ordnance Survey 100019567

Path: L:\CGM\GIS Projects\Site Allocations Submission Draft 2016\GREENSPACE ANALYSIS 2016\Greenspace Analysis 2016 Natural Greenspace.mxd

 $\textcircled{\sc c}$  Crown copyright and database rights 2016 Ordnance Survey 100019567

Path: L:\CGM\GIS Projects\Site Allocations Submission Draft 2016\GREENSPACE ANALYSIS 2016\Greenspace Analysis 2016 Natural Greenspace.mxd