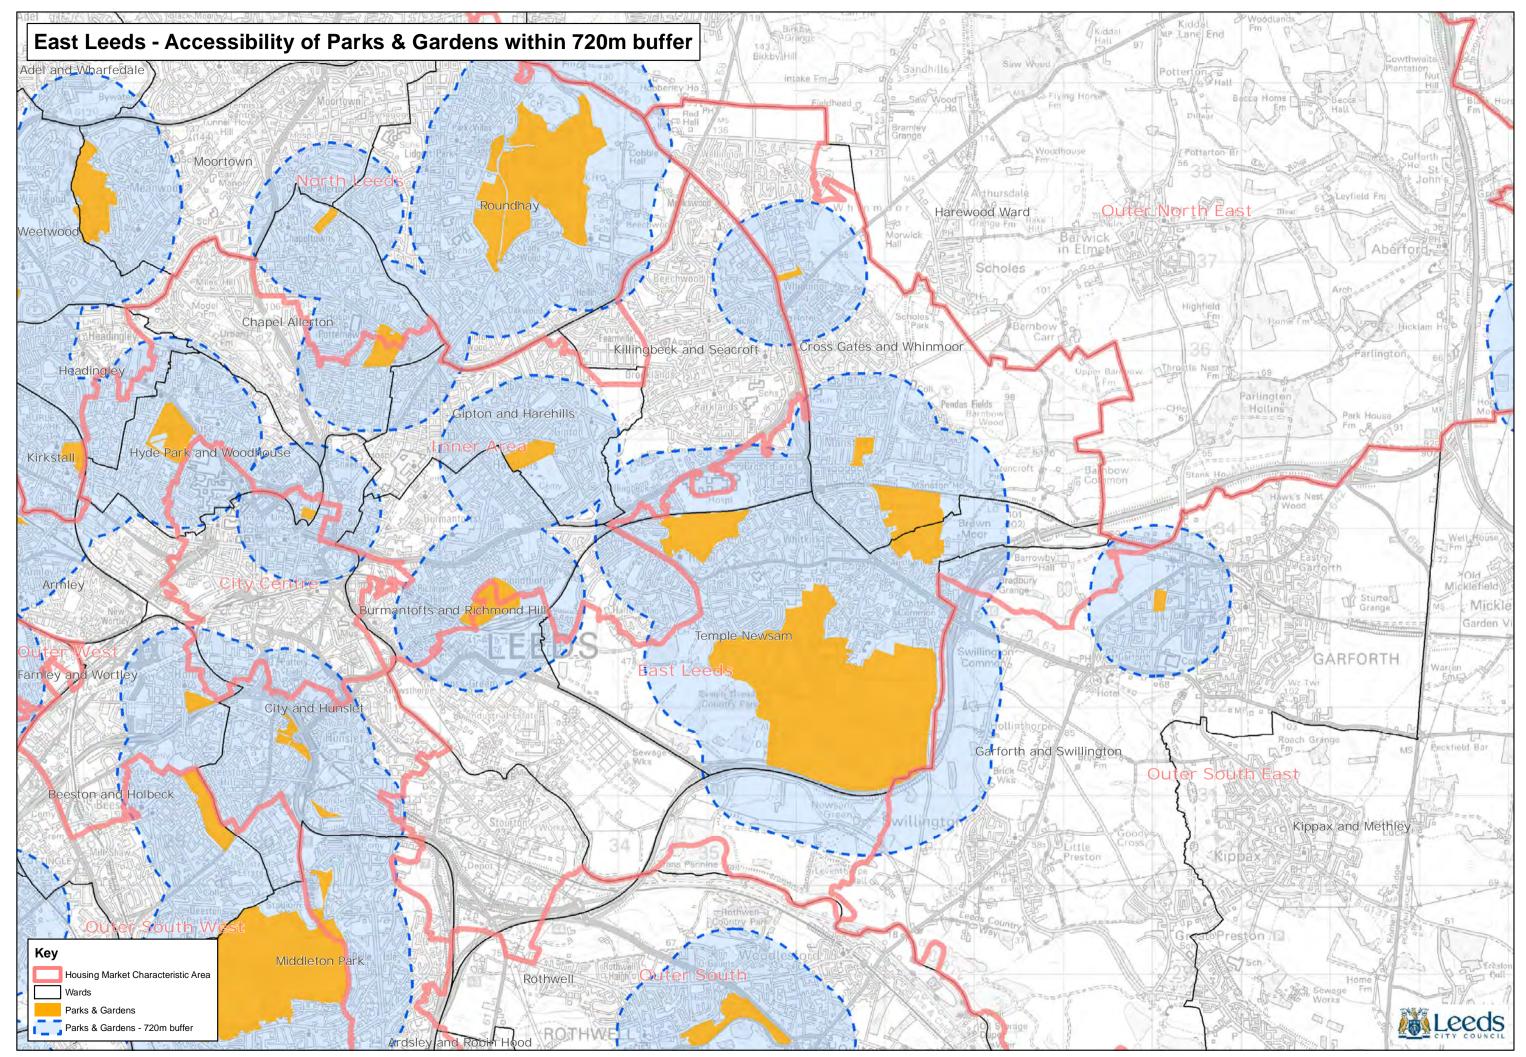

Green Space Background Paper Updated, Submission Draft, May 2017

Appendix 4: Accessibility Plans

© Crown copyright and database rights 2016 Ordnance Survey 100019567

Path: L:\CGM\GIS Projects\Site Allocations Submission Draft 2016\GREENSPACE ANALYSIS 2016\Greenspace Analysis 2016 Parks and Gardens.mxd